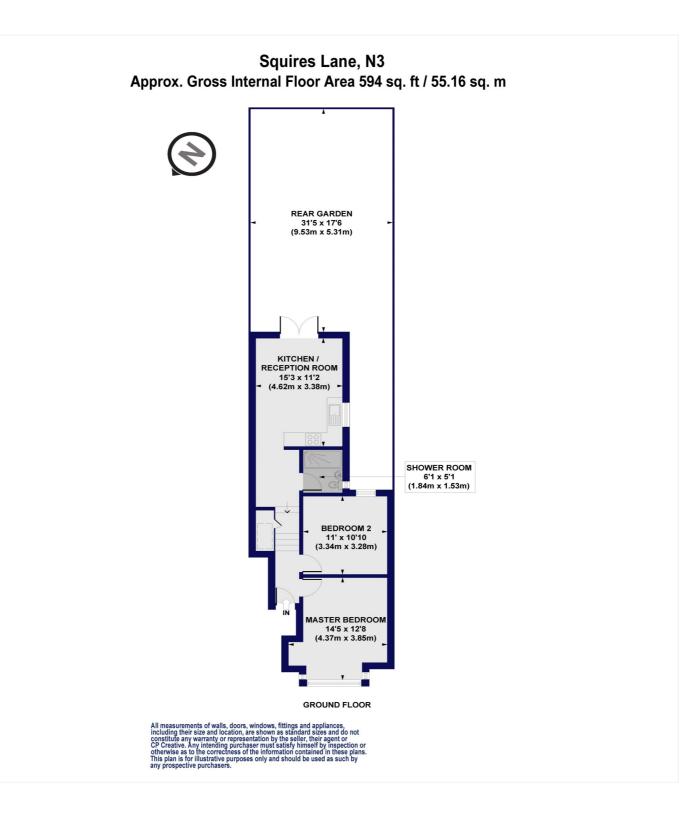

## **DESCRIPTION:**

We are pleased to offer to the market, this two bedroom ground floor period style conversion flat, conveniently located for Finchley Central underground, shopping facilities, Outstanding Ofsted Rated Primary Schools, Victoria Park and the listed Stephens House & Gardens. The property has been completely renovated to a very high standard throughout with Lutron's Smart RA2 Lighting and comprises of front garden, two double bedrooms, brand new shower room, open plan living/kitchen area looking out onto a private garden area with patio and lawn. Offered on a chain free basis. An internal viewing is highly recommended!