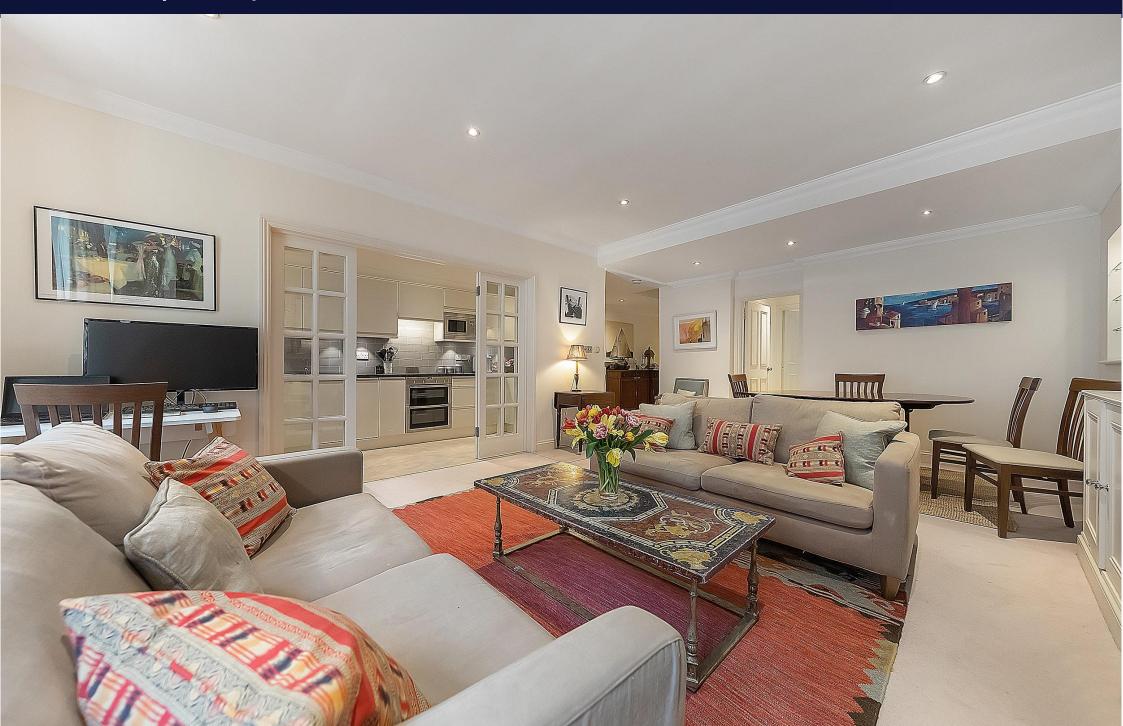

The flat has a fantastic layout with high ceilings, rare in a conversion of this type. The flat is accessed through either the main front door of the building which has a spacious hallway or through a private entrance which is off the courtyard on the lower level.

Coming through the hallway you enter the sunny reception room that is large enough for a dining room table and chairs. The reception room leads through to the kitchen which continues to the utility room. The flat has a further vault demised to the lease which offers excellent storage space.