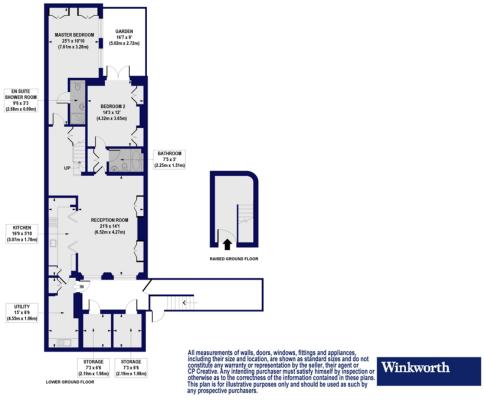

The flat has a fantastic layout with high ceilings, rare in a conversion of this type. The flat is accessed through either the main front door of the building which has a spacious hallway or through a private entrance which is off the courtyard on the lower level.

Coming through the hallway you enter the sunny reception room that is large enough for a dining room table and chairs. The reception room leads through to the kitchen which continues to the utility room. The flat has a further vault demised to the lease which offers excellent storage space.

The two double bedrooms are located to the rear of the flat. Both rooms have an ensuite bathroom and excellent storage space. The second bedroom has access onto the pretty decked garden.

Nevern Square is located close to the amenities of Earl's Court Road, and the nearest underground station is Earl's Court serving the Piccadilly and District Lines. The property is also within close proximity to the surrounding areas such as Chelsea, Kensington, South Kensington and Knightsbridge.

## Nevern Square, SW5

Approx. Gross Internal Floor Area 1300 sq. ft / 120.77 sq. m (Including Storage) Approx. Gross Internal Floor Area 1203 sq. ft / 111.76 sq. m (Excluding Storage)

South Kensington Sales | 020 7373 5052