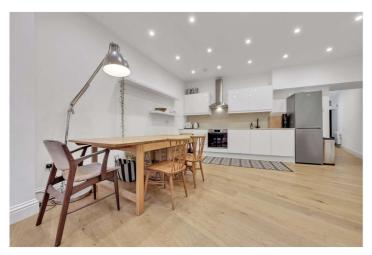

## SHIRLAND ROAD, W9 £507.69 PW / £2,200 PCM FURNISHED / UNFURNISHED

A wonderful opportunity to rent a spacious one-bedroom garden flat in excellent condition, with a separate entrance forming part of an attractive converted house. The apartment has well-proportioned accommodation with a beautiful open-plan kitchen/reception room with double doors leading on to a private paved garden. Shirland Road is situated in the heart of this desirable area within close proximity of local shops, the famous Regents Canal (0.1 mile) and the Underground at Warwick Avenue (Bakerloo line - 0.2 miles).

Double Bedroom | Bathroom | Open Plan Kitchen/Reception Room | Private Rear Patio/Garden | Storage Vaults

for every step...