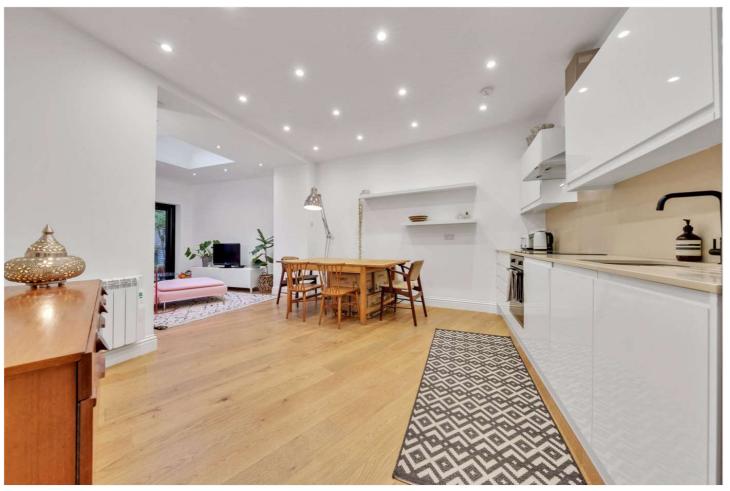

## SHIRLAND ROAD, W9 £507.69 PW / £2,200 PCM FURNISHED / UNFURNISHED

A wonderful opportunity to rent a spacious one-bedroom garden flat in excellent condition, with a separate entrance forming part of an attractive converted house. The apartment has well-proportioned accommodation with a beautiful open-plan kitchen/reception room with double doors leading on to a private paved garden. Shirland Road is situated in the heart of this desirable area within close proximity of local shops, the famous Regents Canal (0.1 mile) and the Underground at Warwick Avenue (Bakerloo line - 0.2 miles).

Double Bedroom | Bathroom | Open Plan Kitchen/Reception Room | Private Rear Patio/Garden | Storage Vaults

for every step...