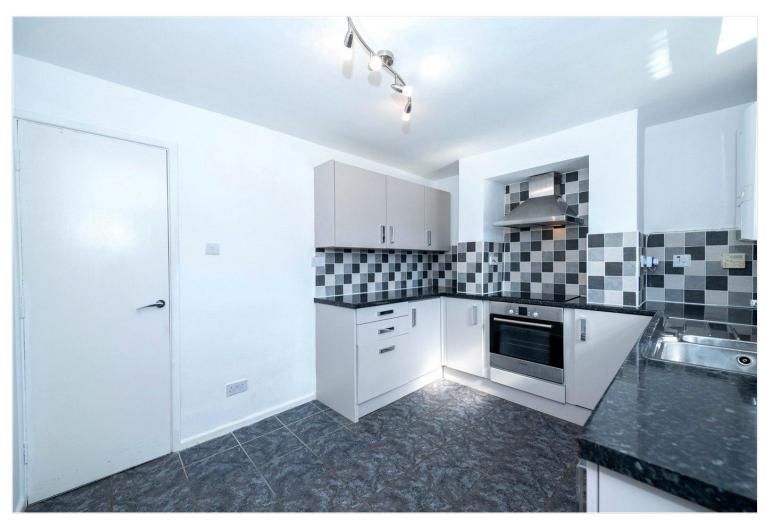

## ACCOMMODATION

**Sitting Room** - 11'3" x 10'4" (3.43m x 3.15m) with front aspect window, storage cupboard and radiator.

**Dining Kitchen** - 11'5" x 9'3" (3.48m x 2.82m) with rear aspect window, rear aspect stable door leading to the garden, a range of fitted wall and base cabinets, electric oven, electric hob, extractor fan, 1.5 sink and draining board and tiled flooring.