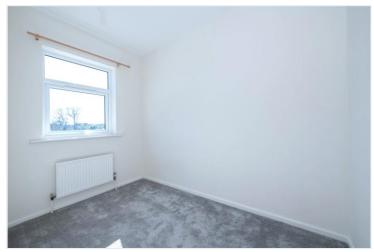

**Bedroom 1** - 11'3" x 10'4" (3.43m x 3.15m) with front aspect window, storage cupboard and radiator.

**Bedroom 2** - 9'4" x 5'11" (2.84m x 1.8m) with rear aspect window and radiator.

**Bathroom** - with rear aspect window, low level WC, wash hand basin, panel bath with shower above and shower screen, radiator and tiled flooring.