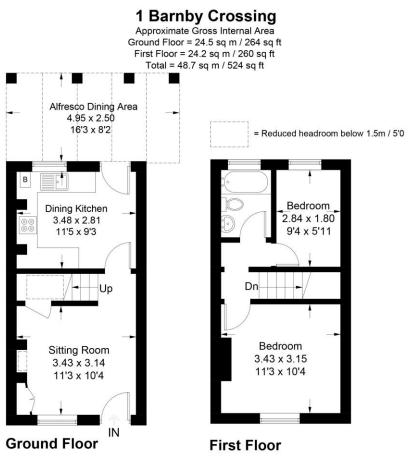

## Barnby Crossing, Newark, Nottinghamshire

This floorplan is for illustration purposes only and is not to scale. The position and size of doors, windows, appliances and other features are approximate.

This plan is for layout guidance only. Not drawn to scale unless stated. Windows and door openings are approximate. Whilst every care is taken in the preparation of this plan, please check all dime shapes and compass bearings before making any decisions reliant upon them.

## ACCOMMODATION

**Sitting Room** - 11'3" x 10'4" (3.43m x 3.15m) with front aspect window, storage cupboard and radiator.

**Dining Kitchen** - 11'5" x 9'3" (3.48m x 2.82m) with rear aspect window, rear aspect stable door leading to the garden, a range of fitted wall and base cabinets, electric oven, electric hob, extractor fan, 1.5 sink and draining board and tiled flooring.

**Bedroom 1** - 11'3" x 10'4" (3.43m x 3.15m) with front aspect window, storage cupboard and radiator.

**Bedroom 2** - 9'4" x 5'11" (2.84m x 1.8m) with rear aspect window and radiator.

**Bathroom** - with rear aspect window, low level WC, wash hand basin, panel bath with shower above and shower screen, radiator and tiled flooring.

**Outside** - with off street parking to the front, covered decking area to the rear, lawn, sectioned area suitable for a vegetable plot and side gate to the front.