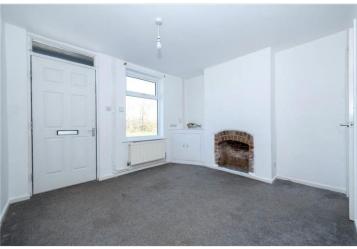

## ACCOMMODATION

**Sitting Room** - 11'3" x 10'4" (3.43m x 3.15m) with front aspect window, storage cupboard and radiator.

**Dining Kitchen** - 11'5" x 9'3" (3.48m x 2.82m) with rear aspect window, rear aspect stable door leading to the garden, a range of fitted wall and base cabinets, electric oven, electric hob, extractor fan, 1.5 sink and draining board and tiled flooring.