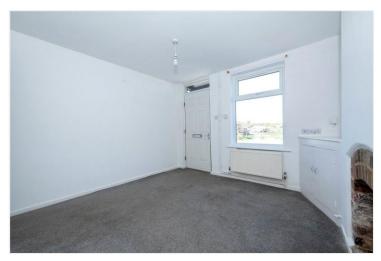

## ACCOMMODATION

**Sitting Room** - 11'3" x 10'4" (3.43m x 3.15m) with front aspect window, storage cupboard and radiator.

**Dining Kitchen** - 11'5" x 9'3" (3.48m x 2.82m) with rear aspect window, rear aspect stable door leading to the garden, a range of fitted wall and base cabinets, electric oven, electric hob, extractor fan, 1.5 sink and draining board and tiled flooring.