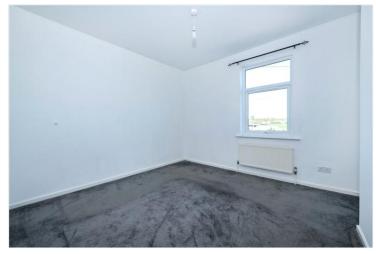

**Bedroom 1** - 11'3" x 10'4" (3.43m x 3.15m) with front aspect window, storage cupboard and radiator.

**Bedroom 2** - 9'4" x 5'11" (2.84m x 1.8m) with rear aspect window and radiator.

**Bathroom** - with rear aspect window, low level WC, wash hand basin, panel bath with shower above and shower screen, radiator and tiled flooring.