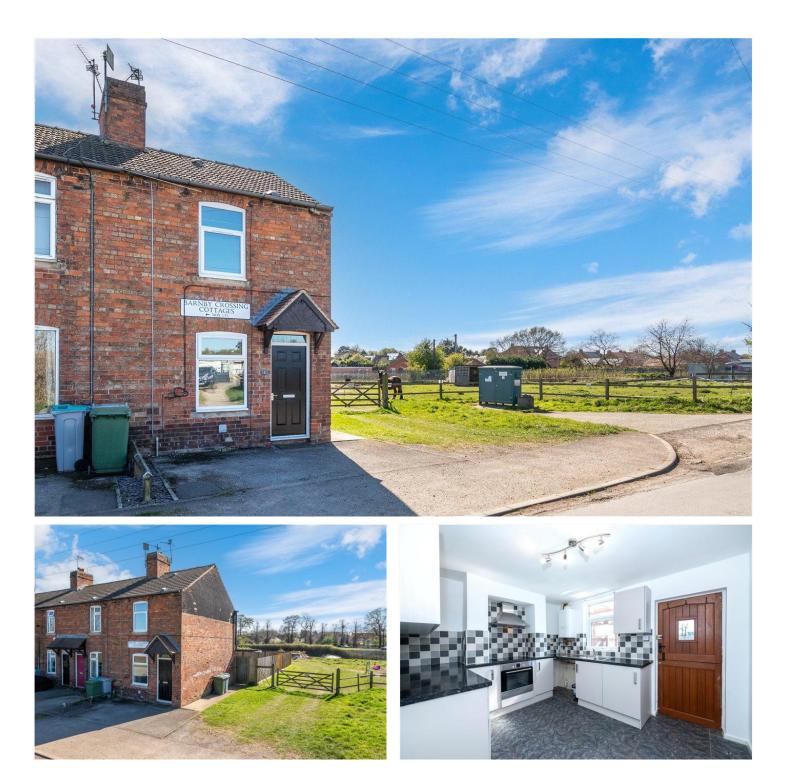

## Two-bedroom end terrace with open views to front and rear.

## DESCRIPTION

Winkworth are delighted to bring to the market this well presented two bedroom cottage conveniently situated close to Newark and Balderton amenities. The property benefits from open field views to the front and rear. It is available with no onward chain.

**Outside** - with off street parking to the front, covered decking area to the rear, lawn, sectioned area suitable for a vegetable plot and side gate to the front.