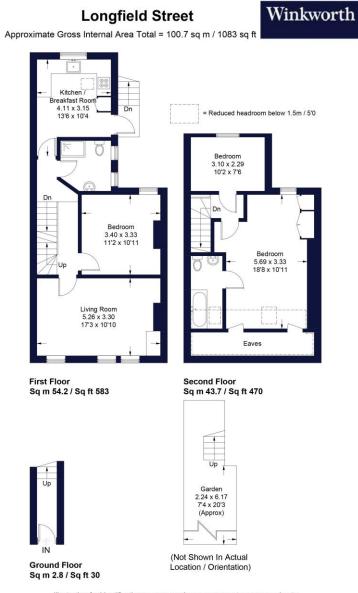

# Longfield Street, Southfields, SW18 5RD

A large three bedroom period maisonette offering spacious accommodation arranged over two floors. The property is located on a popular residential road and benefits from a private garden and no onward chain. This split-level maisonette comprises approximately 1,083 sq. ft. which includes a full width front reception room and separate kitchen/dining room with stairs down onto the private rear garden. The three bedrooms are serviced by two bathrooms (one en-suite). Sold with no onward chain and a long lease.

### Leasehold

Internal area

Approximate gross internal area: Total 1083 sq ft/ 100.7 sq m

### Longfield Street, Southfields, SW18 5RD

Winkworth

Illustration for identification purposes only, measurements are approximate, not to scale. FloorplansUsketch.com © 2020 (ID673771)