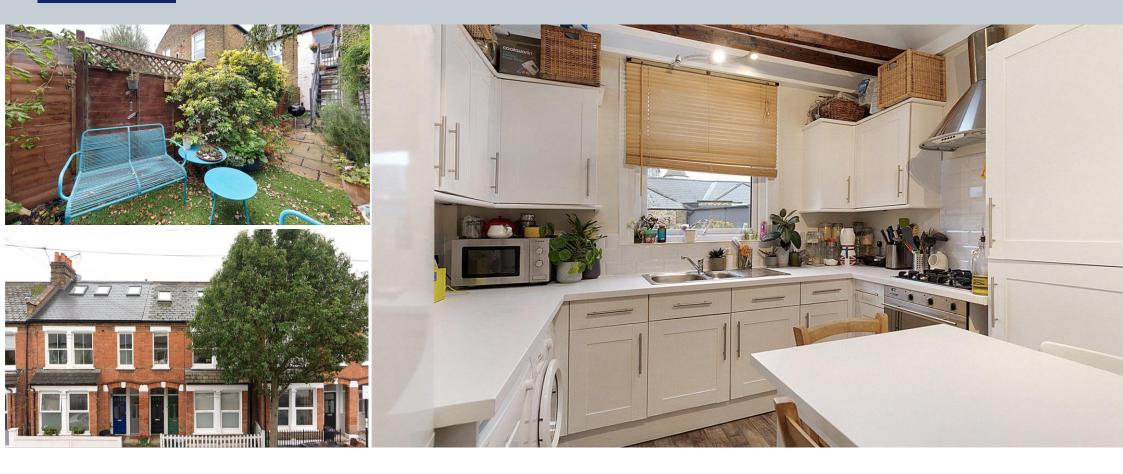

# Longfield Street, Southfields, SW18 5RD

A large three bedroom period maisonette offering spacious accommodation arranged over two floors. The property is located on a popular residential road and benefits from a private garden and no onward chain. This split-level maisonette comprises approximately 1,083 sq. ft. which includes a full width front reception room and separate kitchen/dining room with stairs down onto the private rear garden. The three bedrooms are serviced by two bathrooms (one en-suite). Sold with no onward chain and a long lease.

- Period Maisonette
- Three Bedrooms
- Two Bathrooms
- Private Garden
- Full-Width Living Room
- Kitchen/Dining Room
- No Onward Chain