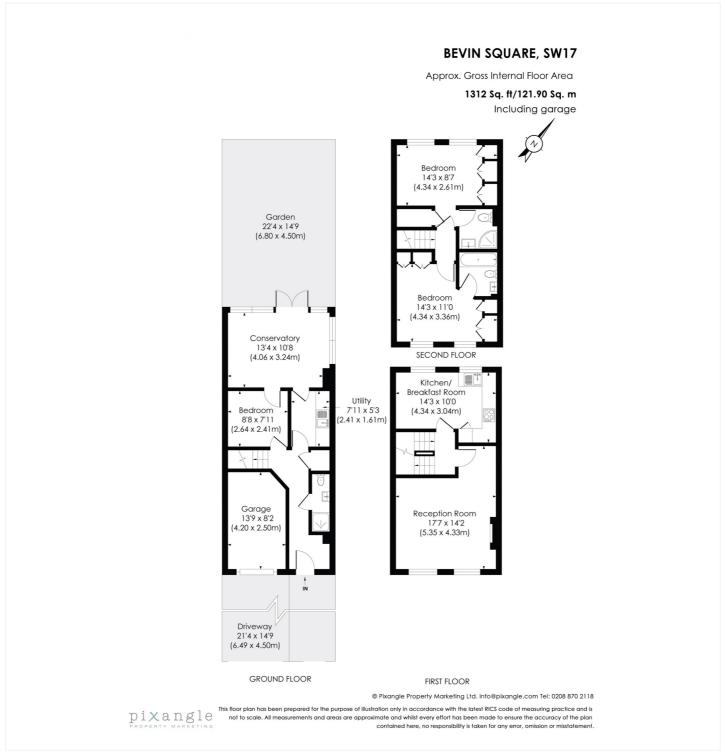

## **DESCRIPTION:**

An opportunity to purchase a substantial house situated in a private gated development. The house is in need of a scendule of modernisation however offers plenty of scope to improve. The accommodation is arranged over three floors, with the kitchen and living room being located on the first floor. There are three bedrooms, two bathrooms and a large conservatory. Externally, the rear garden is mainly laid to paving. There is an integral garage and driveway parking for one car to the front of the property. Offered with no onward chain.

This floorplan is for illustration purposes only and is not to scale. The position and size of doors, windows, appliances and other features are approximate.

Winkworth

for every step...

Tooting | 020 8767 5221 | tooting@winkworth.co.uk