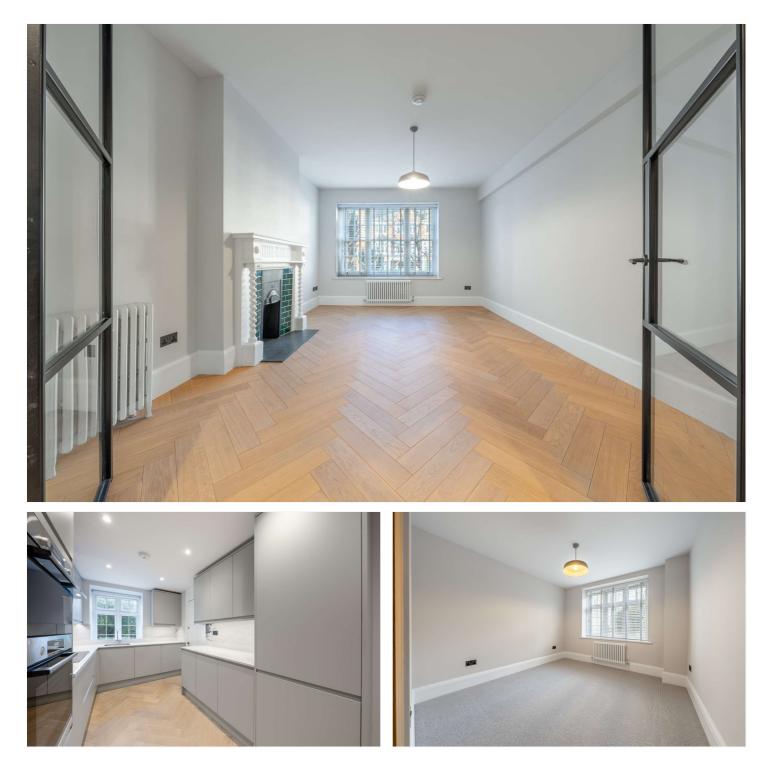

## NORTHWICK TERRACE, NW8 £1,000,000 LEASEHOLD

A spacious, well-proportioned, two double bedroom raised ground floor apartment, forming part of this well-known sought-after purpose-built block, with wonderful communal gardens and a porter. The property is ready for immediate occupation and has been refurbished throughout to create a fully integrated kitchen/breakfast room, a spacious reception area, a principal bedroom suite and a second double bedroom. The apartment has use of landscaped communal gardens. Clifton Court is located on the borders of both Little Venice and St John's Wood; close to all the local amenities offered by both areas including boutiques shops, cafes, the famous Regents Canal (0.1 mile), Lord's Cricket Ground (0.7 miles) and the Underground at Warwick Avenue (Bakerloo line - 0.4 miles). The service charge includes communal heating and hot water.

Principal Bedroom With En Suite Shower Room | Second Double Bedroom | Bathroom | Reception Room | Kitchen/Breakfast Room | Porterage | Communal Heating & Hot Water | Leasehold - 976 Years