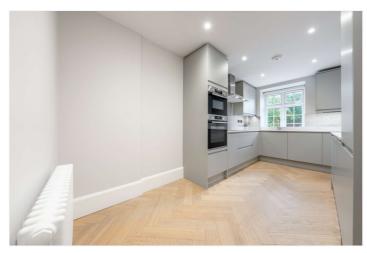

## NORTHWICK TERRACE, NW8 £1,000,000 LEASEHOLD

A spacious, well-proportioned, two double bedroom raised ground floor apartment, forming part of this well-known sought-after purpose-built block, with wonderful communal gardens and a porter. The property is ready for immediate occupation and has been refurbished throughout to create a fully integrated kitchen/breakfast room, a spacious reception area, a principal bedroom suite and a second double bedroom. The apartment has use of landscaped communal gardens. Clifton Court is located on the borders of both Little Venice and St John's Wood; close to all the local amenities offered by both areas including boutiques shops, cafes, the famous Regents Canal (0.1 mile), Lord's Cricket Ground (0.7 miles) and the Underground at Warwick Avenue (Bakerloo line - 0.4 miles). The service charge includes communal heating and hot water.

Principal Bedroom With En Suite Shower Room | Second Double Bedroom | Bathroom | Reception Room | Kitchen/Breakfast Room | Porterage | Communal Heating & Hot Water | Leasehold - 976 Years