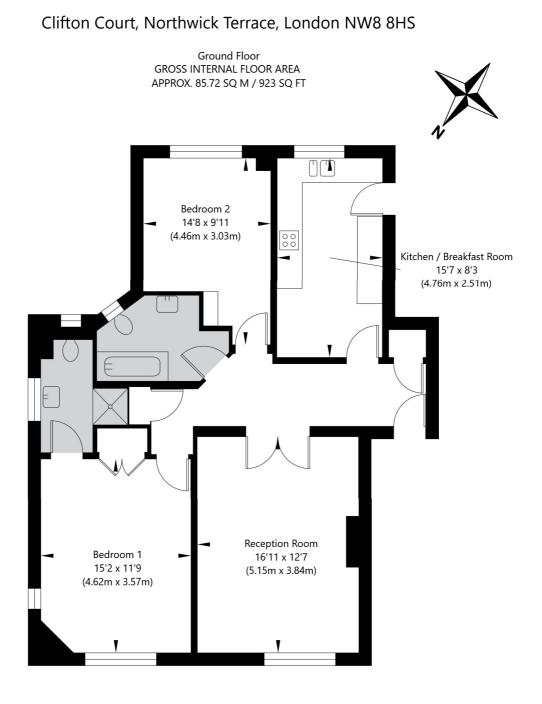

## Win<u>kworth</u>

for every step...

APPROXIMATE GROSS INTERNAL FLOOR AREA 85.72 SQ M / 923 SQ FT THIS FLOOR PLAN IS FOR ILLUSTRATIVE PURPOSES ONLY AND SHOULD BE USED FOR THIS PURPOSE BY PROSPECTIVE APPLICANTS AS ITS NOT TO SCALE.