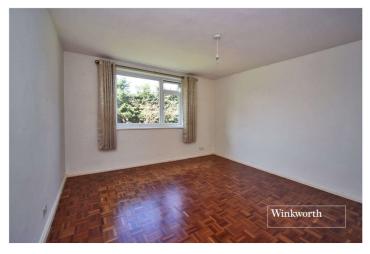

The property offers spacious accommodation comprising two double bedrooms, a good sized lounge/dining room with door opening onto a balcony, a large modern fitted kitchen and a luxury bathroom with bath and separate shower.

## **ACCOMMODATION**

**Entrance Hall** 

**Living/Dining Room** -  $17'5" \times 13'1" \max (5.3m \times 4m \max)$ 

Balcony

**Kitchen** - 10'5" x 9'10" max (3.18m x 3m max)

**Bedroom** - 13'2" x 12'2" max (4.01m x 3.7m max)