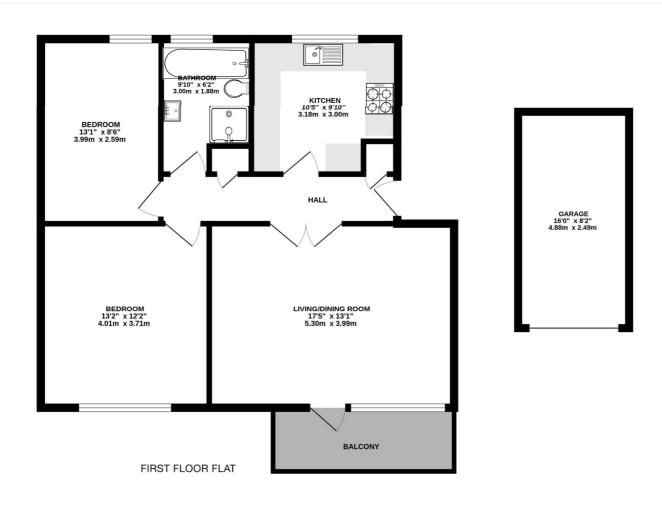

## **ACCOMMODATION**

**Entrance Hall** 

**Living/Dining Room** -  $17'5" \times 13'1" \max (5.3m \times 4m \max)$ 

Balcony

**Kitchen** - 10'5" x 9'10" max (3.18m x 3m max)

**Bedroom** - 13'2" x 12'2" max (4.01m x 3.7m max)

**Bedroom** - 13'1" x 8'6" max (4m x 2.6m max)

**Bathroom** - 9'10" x 6'2" max (3m x 1.88m max)

**Garage en-bloc** - 16' x 8'2" max (4.88m x 2.5m max)

## Royal Avenue, Worcester Park KT4 7JF

INTERNAL FLOOR AREA (APPROX.) 725 sq ft/ 67.4 sq m Excluding Garage

Whilst every attempt has been made to ensure the accuracy of this floor plan, measurement of doors, windows, rooms and any other items are approximate and no responsibility is taken for any error, omission or mis-statement. Made with Metropix © 2025.

This floorplan is for illustration purposes only and is not to scale. The position and size of doors, windows, appliances and other features are approximate.