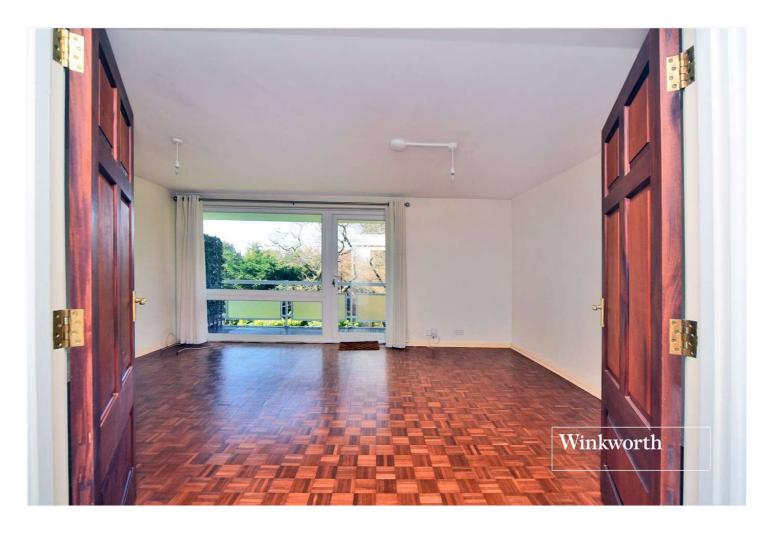

The property offers spacious accommodation comprising two double bedrooms, a good sized lounge/dining room with door opening onto a balcony, a large modern fitted kitchen and a luxury bathroom with bath and separate shower.

## **ACCOMMODATION**

**Entrance Hall** 

**Living/Dining Room** -  $17'5" \times 13'1" \max (5.3m \times 4m \max)$ 

Balcony

**Kitchen** - 10'5" x 9'10" max (3.18m x 3m max)

**Bedroom** - 13'2" x 12'2" max (4.01m x 3.7m max)