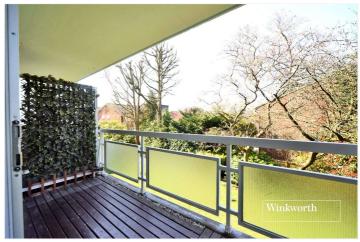

The property offers spacious accommodation comprising two double bedrooms, a good sized lounge/dining room with door opening onto a balcony, a large modern fitted kitchen and a luxury bathroom with bath and separate shower.

## **ACCOMMODATION**

**Entrance Hall** 

**Living/Dining Room** -  $17'5" \times 13'1" \max (5.3m \times 4m \max)$ 

Balcony

**Kitchen** - 10'5" x 9'10" max (3.18m x 3m max)

**Bedroom** - 13'2" x 12'2" max (4.01m x 3.7m max)