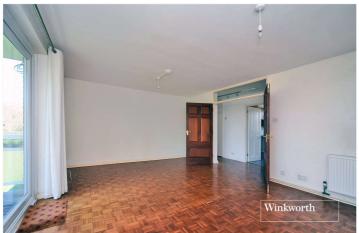

The property offers spacious accommodation comprising two double bedrooms, a good sized lounge/dining room with door opening onto a balcony, a large modern fitted kitchen and a luxury bathroom with bath and separate shower.

## **ACCOMMODATION**

**Entrance Hall** 

**Living/Dining Room** -  $17'5" \times 13'1" \max (5.3m \times 4m \max)$ 

Balcony

**Kitchen** - 10'5" x 9'10" max (3.18m x 3m max)

**Bedroom** - 13'2" x 12'2" max (4.01m x 3.7m max)