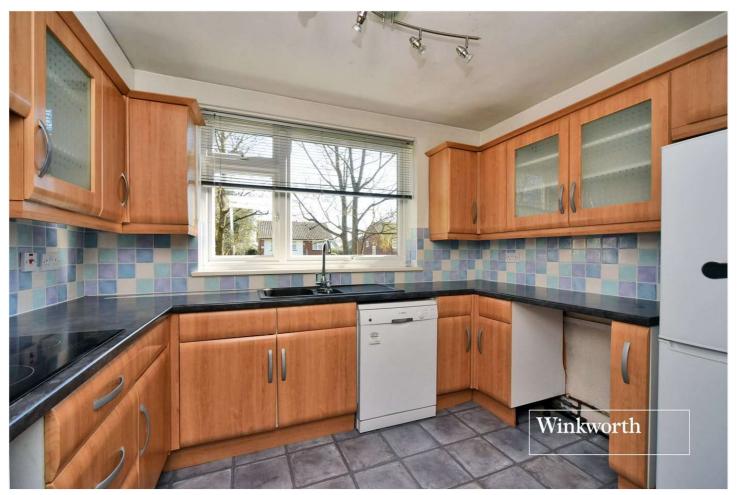

The property offers spacious accommodation comprising two double bedrooms, a good sized lounge/dining room with door opening onto a balcony, a large modern fitted kitchen and a luxury bathroom with bath and separate shower.

## **ACCOMMODATION**

**Entrance Hall** 

**Living/Dining Room** -  $17'5" \times 13'1" \max (5.3m \times 4m \max)$ 

Balcony

**Kitchen** - 10'5" x 9'10" max (3.18m x 3m max)

**Bedroom** - 13'2" x 12'2" max (4.01m x 3.7m max)