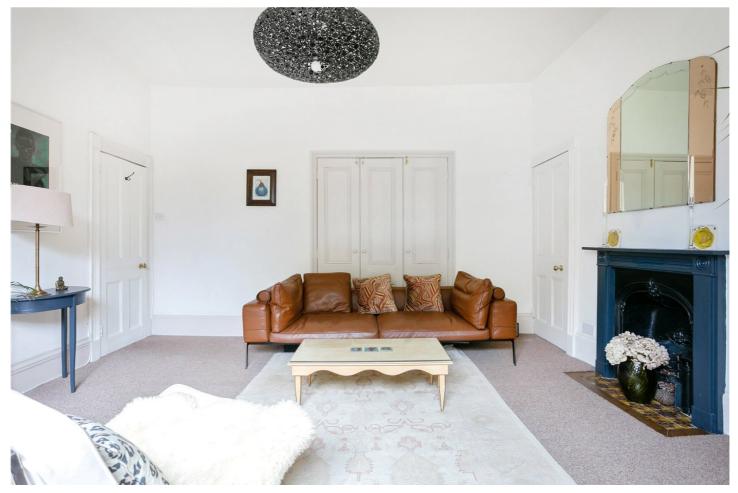

## **DESCRIPTION:**

A rare opportunity to acquire this elegant two-bedroom first floor flat which forms part of an imposing Georgian Grade II listed period property (circa 1816). The property is in a very desirable conservation area, directly overlooking the mature trees and historic stone ornamentation that defines the square below. To the rear, there are views over a well maintained peaceful communal garden and mature trees

Bathed in an abundance of natural light, this beautiful and well-maintained home retains a wealth of grand classic features, exceptional ceiling heights, huge arched sash windows with original working shutters, original wooden floor boards, magnificent fireplaces, along with built in cupboards and hanging space. The internal accommodation extends to 750 sq. ft., configured over one level, and comprises of a large reception room with a stunning curved west-facing aspect, a well fitted eat-in kitchen, a delightful bathroom, a guest W C, and two attractive double bedrooms with views through the treetops of Clapton Square.