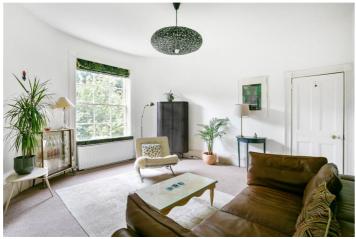

Bathed in an abundance of natural light, this beautiful and well-maintained home retains a wealth of grand classic features, exceptional ceiling heights, huge arched sash windows with original working shutters, original wooden floor boards, magnificent fireplaces, along with built in cupboards and hanging space. The internal accommodation extends to 750 sq. ft., configured over one level, and comprises of a large reception room with a stunning curved west-facing aspect, a well fitted eat-in kitchen, a delightful bathroom, a guest W C, and two attractive double bedrooms with views through the treetops of Clapton Square.