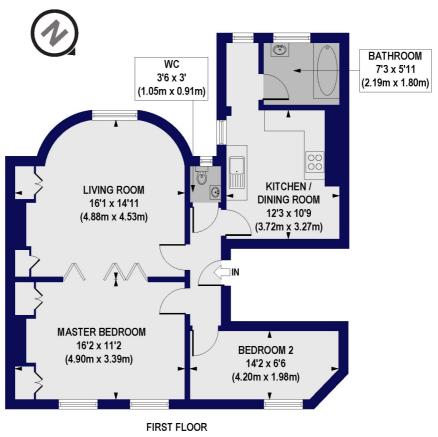

## Clapton Square, E5 Approx. Gross Internal Floor Area 750 sq. ft / 69.72 sq. m

All measurements of walls, doors, windows, fittings and appliances, including their size and location, are shown as standard staze and do not constitute any warranty or representation by the seller, their agent or CP Creative. Any Intending purchaser must satisfy himself by inspection otherwise as to the correctness of the information contained in these plan. This plan is for illustrative purposes only and should be used as such by any prospective purchasers.

Winkworth

This floorplan is for illustration purposes only and is not to scale. The position and size of doors, windows, appliances and other features are approximate.

Hackney | 020 8986 4216 | hackney@winkworth.co.uk