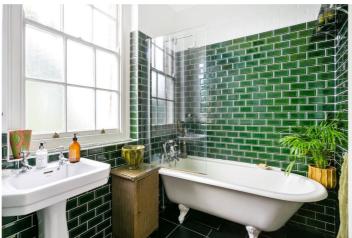

Bathed in an abundance of natural light, this beautiful and well-maintained home retains a wealth of grand classic features, exceptional ceiling heights, huge arched sash windows with original working shutters, original wooden floor boards, magnificent fireplaces, along with built in cupboards and hanging space. The internal accommodation extends to 750 sq. ft., configured over one level, and comprises of a large reception room with a stunning curved west-facing aspect, a well fitted eat-in kitchen, a delightful bathroom, a guest W C, and two attractive double bedrooms with views through the treetops of Clapton Square.