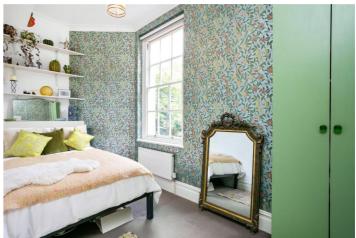

Bathed in an abundance of natural light, this beautiful and well-maintained home retains a wealth of grand classic features, exceptional ceiling heights, huge arched sash windows with original working shutters, original wooden floor boards, magnificent fireplaces, along with built in cupboards and hanging space. The internal accommodation extends to 750 sq. ft., configured over one level, and comprises of a large reception room with a stunning curved west-facing aspect, a well fitted eat-in kitchen, a delightful bathroom, a guest W C, and two attractive double bedrooms with views through the treetops of Clapton Square.