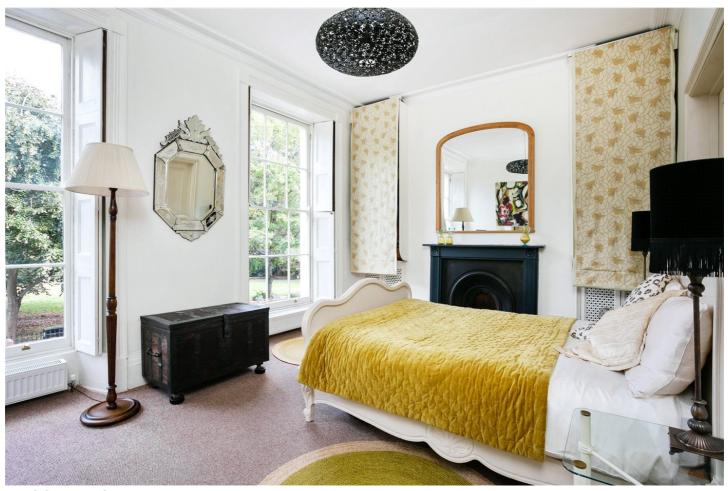

Bathed in an abundance of natural light, this beautiful and well-maintained home retains a wealth of grand classic features, exceptional ceiling heights, huge arched sash windows with original working shutters, original wooden floor boards, magnificent fireplaces, along with built in cupboards and hanging space. The internal accommodation extends to 750 sq. ft., configured over one level, and comprises of a large reception room with a stunning curved west-facing aspect, a well fitted eat-in kitchen, a delightful bathroom, a guest W C, and two attractive double bedrooms with views through the treetops of Clapton Square.