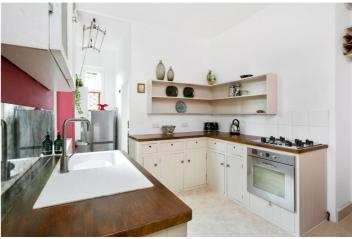

Bathed in an abundance of natural light, this beautiful and well-maintained home retains a wealth of grand classic features, exceptional ceiling heights, huge arched sash windows with original working shutters, original wooden floor boards, magnificent fireplaces, along with built in cupboards and hanging space. The internal accommodation extends to 750 sq. ft., configured over one level, and comprises of a large reception room with a stunning curved west-facing aspect, a well fitted eat-in kitchen, a delightful bathroom, a guest W C, and two attractive double bedrooms with views through the treetops of Clapton Square.