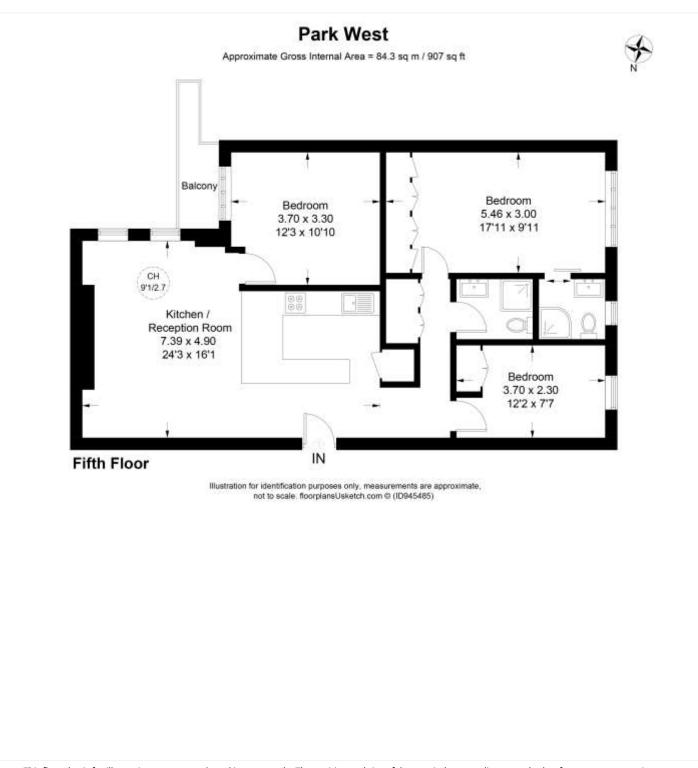

LEASE: ABOUT 79 YEARS REMAINING | SERVICE CHARGE - ABOUT £7,500 PER ANNUM | GROUND RENT - ABOUT £200 PER ANNUM

for every step ...

for every step ....

This floorplan is for illustration purposes only and is not to scale. The position and size of doors, windows, appliances and other features are approximate.