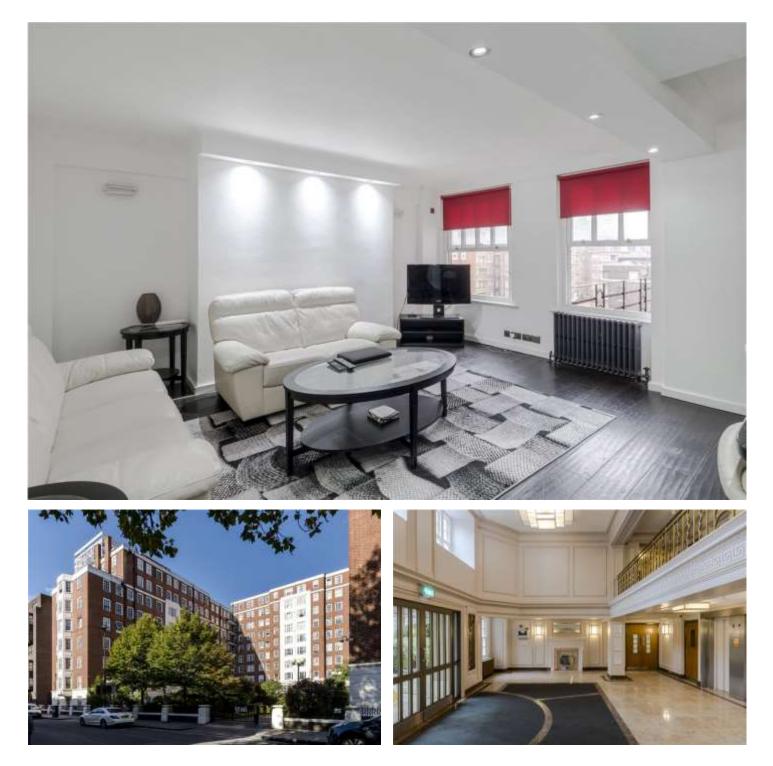

PARK WEST, EDGWARE ROAD, NR. MARBLE ARCH, W2 **£735,000 LEASEHOLD** 

A WELL-PROPORTIONED LIGHT AND EAST-WEST FACING, FIFTH FLOOR (WITH LIFT) THREE BEDROOM APARTMENT LOCATED WITHIN THIS POPULAR ART DECO 1930'S BLOCK.

## **DESCRIPTION:**

Park West - includes 24hr porter and ideally located for shopping on Oxford Street / Bond Street, together with fabulous amenities / open spaces of Hyde Park. Situated on the prestigious Hyde Park Estate and located in Block 2 - one of the more desirable and quieter blocks. Approached from the Kendal Street side and through the pedestrian attractive courtyard garden between Porchester Place and Edgware Road. Park West is just a short distance away from Oxford Street, Hyde Park, Marble Arch St, Edgware Road St and Paddington St, (Heathrow Express & Elizabeth line). Connaught Village with its eclectic mix of boutique shops, cafés, restaurants and pubs are also nearby.