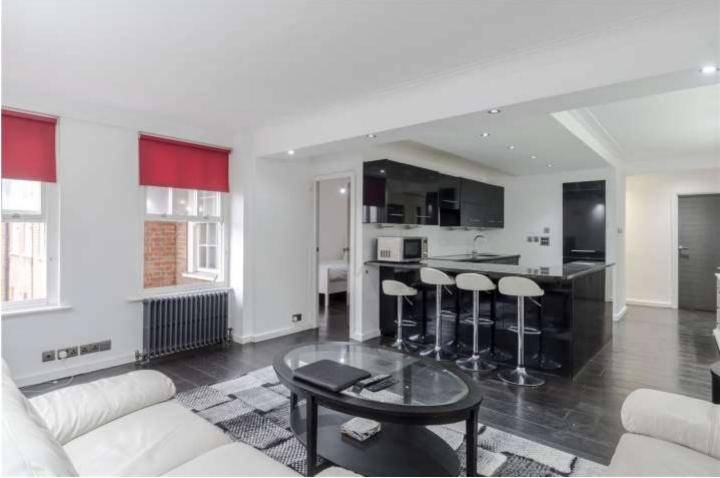

PARK WEST, EDGWARE ROAD, NR. MARBLE ARCH, W2 **£735,000 LEASEHOLD** 

A WELL-PROPORTIONED LIGHT AND EAST-WEST FACING, FIFTH FLOOR (WITH LIFT) THREE BEDROOM APARTMENT LOCATED WITHIN THIS POPULAR ART DECO 1930'S BLOCK.

## **DESCRIPTION:**

Park West - includes 24hr porter and ideally located for shopping on Oxford Street / Bond Street, together with fabulous amenities / open spaces of Hyde Park. Situated on the prestigious Hyde Park Estate and located in Block 2 - one of the more desirable and quieter blocks. Approached from the Kendal Street side and through the pedestrian attractive courtyard garden between Porchester Place and Edgware Road. Park West is just a short distance away from Oxford Street, Hyde Park, Marble Arch St, Edgware Road St and Paddington St, (Heathrow Express & Elizabeth line). Connaught Village with its eclectic mix of boutique shops, cafés, restaurants and pubs are also nearby.