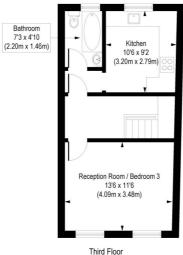

## Mile End Road, E1

Approx. Gross Internal Floor Area 805 sq. ft / 74.80 sq. m

Third Floor Gross Internal Floor Area 399 sq ft

COMPLIANT WITH RICS CODE OF MEASURING PRACTICE Floorplan is for illustrative purposes only and is not to scale. Every attempt has been made to ensure the accuracy of the floorplan shown, however all measurements, fauture, fittings and data shown are an approximate interpretation for fillustrative purposes only. Liability for errors, omissions or mis-statement through negligence or otherwise is hereby excluded.

This floorplan is for illustration purposes only and is not to scale. The position and size of doors, windows, appliances and other features are approximate.

Shoreditch | 020 7749 7650 | shoreditch@winkworth.co.uk