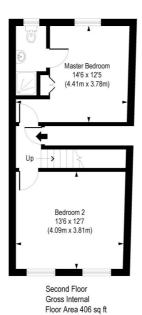

## Mile End Road, E1

Approx. Gross Internal Floor Area 805 sq. ft / 74.80 sq. m

Third Floor Gross Internal Floor Area 399 sq ft

COMPLIANT WITH RICS CODE OF MEASURING PRACTICE Floorplan is for illustrative purposes only and is not to scale. Every attempt has been made to ensure the accuracy of the floorplan shown, however all measurements, fauture, fittings and data shown are an approximate interpretation for fillustrative purposes only. Liability for errors, omissions or mis-statement through negligence or otherwise is hereby excluded.