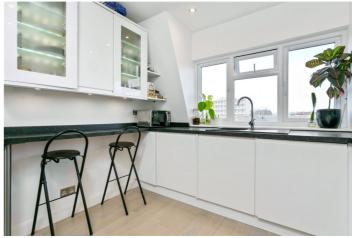

Step into the living room and be captivated by natural light and a modern finish that creates the perfect atmosphere for relaxation and entertainment. The separate fitted kitchen offers a stylish and functional space to whip up your favourite dishes, while the family bathroom features elegant tiling and a sleek design that adds a touch of luxury to your daily routine.