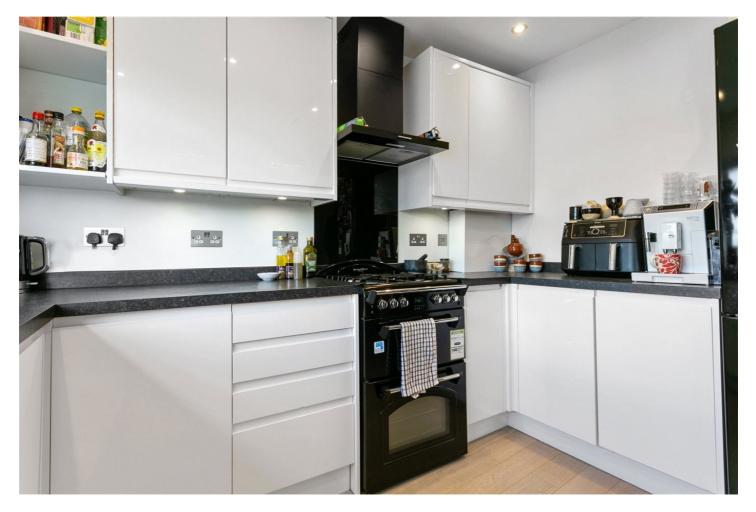

Step into the living room and be captivated by natural light and a modern finish that creates the perfect atmosphere for relaxation and entertainment. The separate fitted kitchen offers a stylish and functional space to whip up your favourite dishes, while the family bathroom features elegant tiling and a sleek design that adds a touch of luxury to your daily routine.