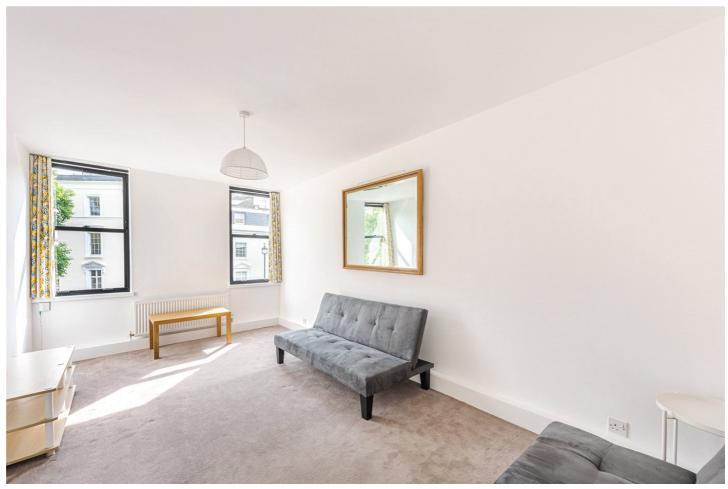

## TACHBROOK STREET, SW1V

£650,000 LEASEHOLD

This wonderfully bright, split level three bedroom apartment is ideally located opposite Pimlico tube station.

Recently renovated, the flat is perfectly positioned right on the edge of Lillington Gardens, with a view right down Rampayne Street. In a gated community, you enter the property through the large private patio area with the entrance taking you to the second floor where the kitchen and bathroom (and a large storage room) are located.

The kitchen is bright and open with natural light flooding in and plenty of space for dining. The bathroom consists of a bathtub, shower head, sink and towel rail - with a separate loo.

Heading downstairs brings you to two double bedrooms, both a great size, nicely carpeted, with fitted cupboards and views directly over the patio.