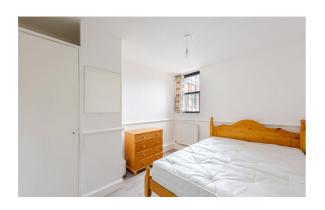

The kitchen is bright and open with natural light flooding in and plenty of space for dining. The bathroom consists of a bathtub, shower head, sink and towel rail - with a separate loo.

Heading downstairs brings you to two double bedrooms, both a great size, nicely carpeted, with fitted cupboards and views directly over the patio.