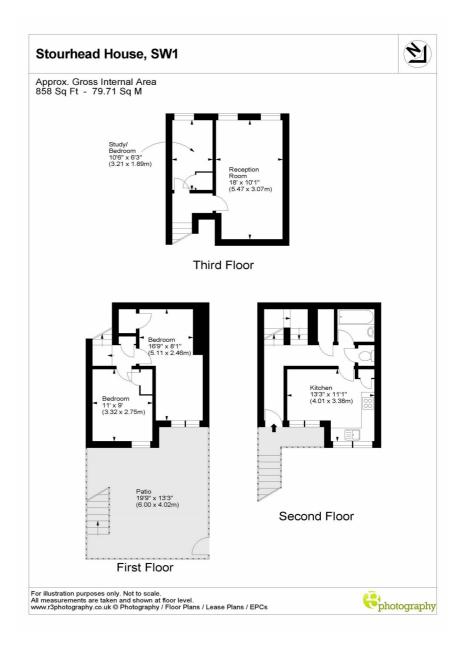

## TACHBROOK STREET, SW1V

£650,000 LEASEHOLD

This wonderfully bright, split level three bedroom apartment is ideally located opposite Pimlico tube station.

Recently renovated, the flat is perfectly positioned right on the edge of Lillington Gardens, with a view right down Rampayne Street. In a gated community, you enter the property through the large private patio area with the entrance taking you to the second floor where the kitchen and bathroom (and a large storage room) are located.

The kitchen is bright and open with natural light flooding in and plenty of space for dining. The bathroom consists of a bathtub, shower head, sink and towel rail - with a separate loo.

Heading downstairs brings you to two double bedrooms, both a great size, nicely carpeted, with fitted cupboards and views directly over the patio.