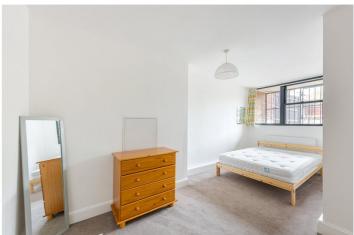

The kitchen is bright and open with natural light flooding in and plenty of space for dining. The bathroom consists of a bathtub, shower head, sink and towel rail - with a separate loo.

Heading downstairs brings you to two double bedrooms, both a great size, nicely carpeted, with fitted cupboards and views directly over the patio.