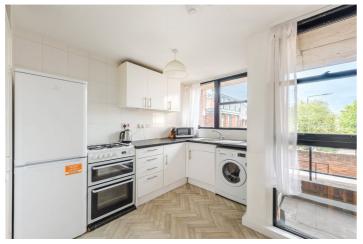

The kitchen is bright and open with natural light flooding in and plenty of space for dining. The bathroom consists of a bathtub, shower head, sink and towel rail - with a separate loo.

Heading downstairs brings you to two double bedrooms, both a great size, nicely carpeted, with fitted cupboards and views directly over the patio.