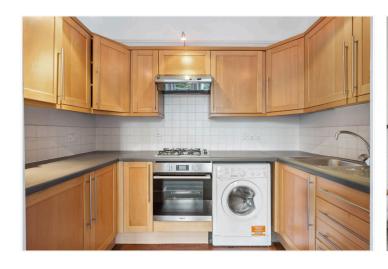

## **DESCRIPTION:**

The property has a beautiful, grand entrance hallway leading to the apartment and the accommodation briefly comprises of a large, semi-open plan kitchen/reception with high ceilings. The fitted kitchen is equipped with the usual appliances and has plenty of wall and base units for storage. The reception area has high ceilings and large bay windows letting in plenty of natural light. Located to the rear are two good size double bedrooms, with the principal bedroom having access to an en-suite bathroom with a wash hand basin, a bathtub and a WC. There is also a shower room with a wash hand basin and a WC. An added benefit to this gorgeous flat is a mezzanine study space which can be accessed via the stairs in the hallway, perfect as a work from home office space. The property has been freshly re-decorated and is carpeted throughout. The communal garden can be accessed from the communal hallway and is a bonus addition for summer entertaining!