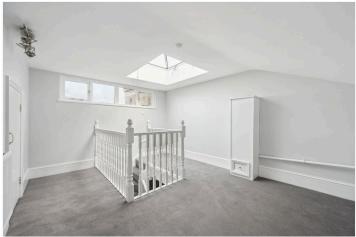

## **DESCRIPTION:**

The property has a beautiful, grand entrance hallway leading to the apartment and the accommodation briefly comprises of a large, semi-open plan kitchen/reception with high ceilings. The fitted kitchen is equipped with the usual appliances and has plenty of wall and base units for storage. The reception area has high ceilings and large bay windows letting in plenty of natural light. Located to the rear are two good size double bedrooms, with the principal bedroom having access to an en-suite bathroom with a wash hand basin, a bathtub and a WC. There is also a shower room with a wash hand basin and a WC. An added benefit to this gorgeous flat is a mezzanine study space which can be accessed via the stairs in the hallway, perfect as a work from home office space. The property has been freshly re-decorated and is carpeted throughout. The communal garden can be accessed from the communal hallway and is a bonus addition for summer entertaining!