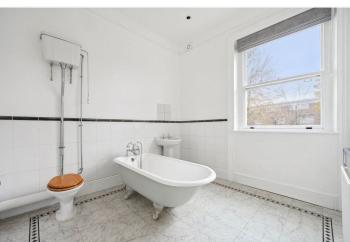

## **DESCRIPTION:**

The property has a beautiful, grand entrance hallway leading to the apartment and the accommodation briefly comprises of a large, semi-open plan kitchen/reception with high ceilings. The fitted kitchen is equipped with the usual appliances and has plenty of wall and base units for storage. The reception area has high ceilings and large bay windows letting in plenty of natural light. Located to the rear are two good size double bedrooms, with the principal bedroom having access to an en-suite bathroom with a wash hand basin, a bathtub and a WC. There is also a shower room with a wash hand basin and a WC. An added benefit to this gorgeous flat is a mezzanine study space which can be accessed via the stairs in the hallway, perfect as a work from home office space. The property has been freshly re-decorated and is carpeted throughout. The communal garden can be accessed from the communal hallway and is a bonus addition for summer entertaining!