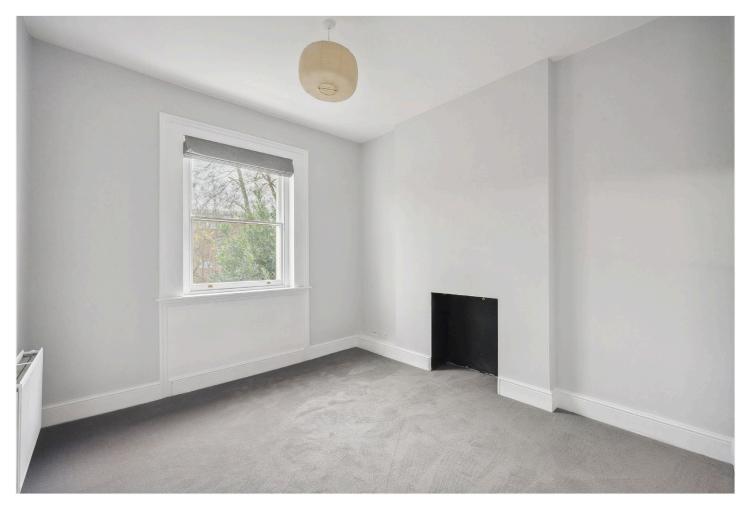

## **DESCRIPTION:**

The property has a beautiful, grand entrance hallway leading to the apartment and the accommodation briefly comprises of a large, semi-open plan kitchen/reception with high ceilings. The fitted kitchen is equipped with the usual appliances and has plenty of wall and base units for storage. The reception area has high ceilings and large bay windows letting in plenty of natural light. Located to the rear are two good size double bedrooms, with the principal bedroom having access to an en-suite bathroom with a wash hand basin, a bathtub and a WC. There is also a shower room with a wash hand basin and a WC. An added benefit to this gorgeous flat is a mezzanine study space which can be accessed via the stairs in the hallway, perfect as a work from home office space. The property has been freshly re-decorated and is carpeted throughout. The communal garden can be accessed from the communal hallway and is a bonus addition for summer entertaining!