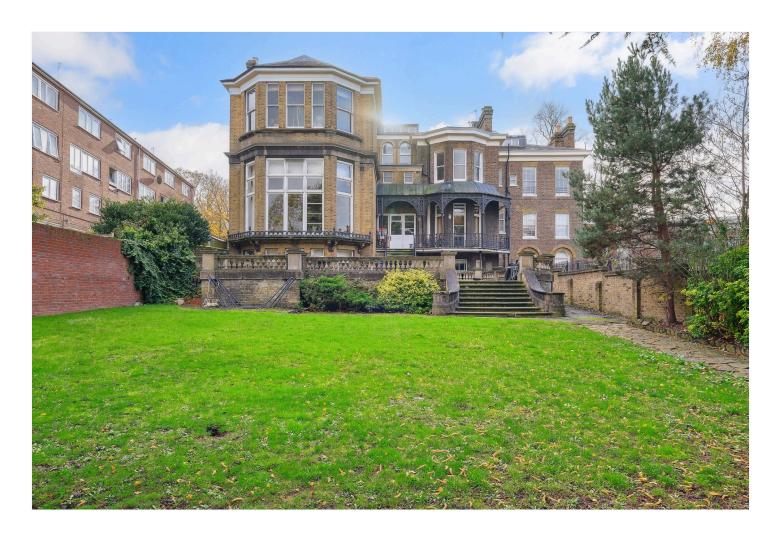

## **DESCRIPTION:**

The property has a beautiful, grand entrance hallway leading to the apartment and the accommodation briefly comprises of a large, semi-open plan kitchen/reception with high ceilings. The fitted kitchen is equipped with the usual appliances and has plenty of wall and base units for storage. The reception area has high ceilings and large bay windows letting in plenty of natural light. Located to the rear are two good size double bedrooms, with the principal bedroom having access to an en-suite bathroom with a wash hand basin, a bathtub and a WC. There is also a shower room with a wash hand basin and a WC. An added benefit to this gorgeous flat is a mezzanine study space which can be accessed via the stairs in the hallway, perfect as a work from home office space. The property has been freshly re-decorated and is carpeted throughout. The communal garden can be accessed from the communal hallway and is a bonus addition for summer entertaining!