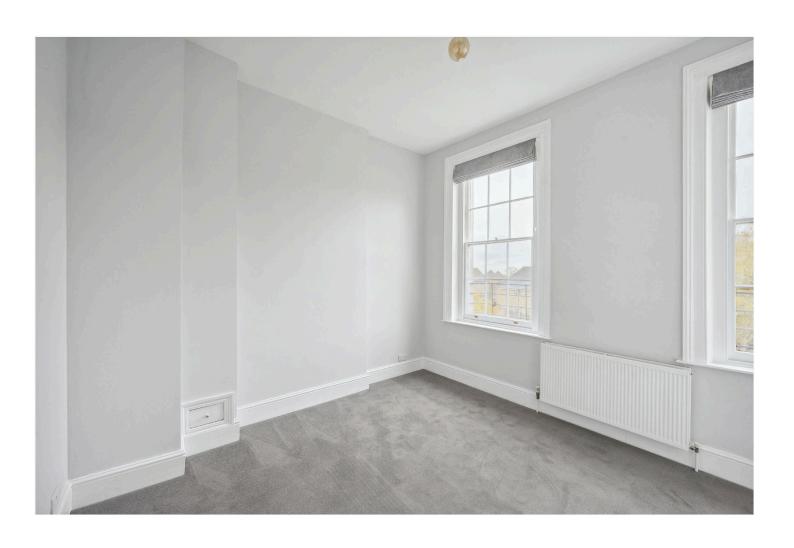

## **DESCRIPTION:**

The property has a beautiful, grand entrance hallway leading to the apartment and the accommodation briefly comprises of a large, semi-open plan kitchen/reception with high ceilings. The fitted kitchen is equipped with the usual appliances and has plenty of wall and base units for storage. The reception area has high ceilings and large bay windows letting in plenty of natural light. Located to the rear are two good size double bedrooms, with the principal bedroom having access to an en-suite bathroom with a wash hand basin, a bathtub and a WC. There is also a shower room with a wash hand basin and a WC. An added benefit to this gorgeous flat is a mezzanine study space which can be accessed via the stairs in the hallway, perfect as a work from home office space. The property has been freshly re-decorated and is carpeted throughout. The communal garden can be accessed from the communal hallway and is a bonus addition for summer entertaining!