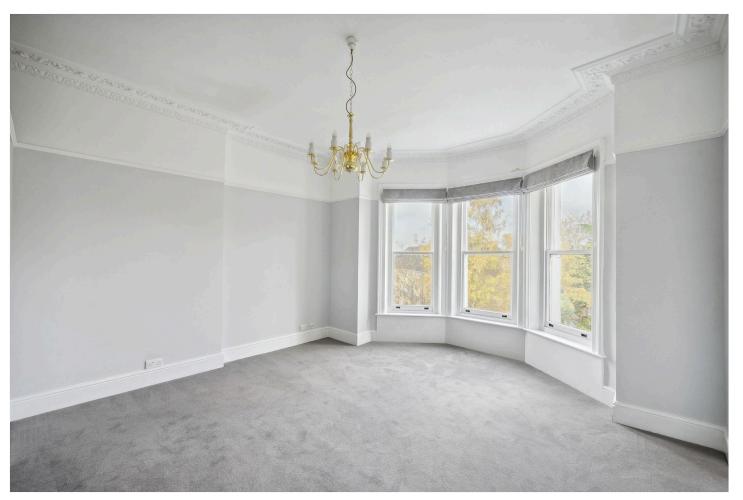

## **DESCRIPTION:**

The property has a beautiful, grand entrance hallway leading to the apartment and the accommodation briefly comprises of a large, semi-open plan kitchen/reception with high ceilings. The fitted kitchen is equipped with the usual appliances and has plenty of wall and base units for storage. The reception area has high ceilings and large bay windows letting in plenty of natural light. Located to the rear are two good size double bedrooms, with the principal bedroom having access to an en-suite bathroom with a wash hand basin, a bathtub and a WC. There is also a shower room with a wash hand basin and a WC. An added benefit to this gorgeous flat is a mezzanine study space which can be accessed via the stairs in the hallway, perfect as a work from home office space. The property has been freshly re-decorated and is carpeted throughout. The communal garden can be accessed from the communal hallway and is a bonus addition for summer entertaining!