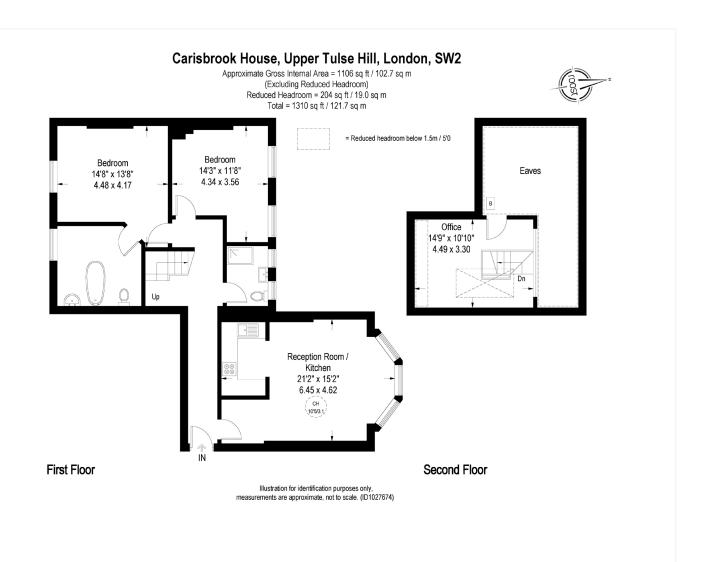

## **DESCRIPTION:**

The property has a beautiful, grand entrance hallway leading to the apartment and the accommodation briefly comprises of a large, semi-open plan kitchen/reception with high ceilings. The fitted kitchen is equipped with the usual appliances and has plenty of wall and base units for storage. The reception area has high ceilings and large bay windows letting in plenty of natural light. Located to the rear are two good size double bedrooms, with the principal bedroom having access to an en-suite bathroom with a wash hand basin, a bathtub and a WC. There is also a shower room with a wash hand basin and a WC. An added benefit to this gorgeous flat is a mezzanine study space which can be accessed via the stairs in the hallway, perfect as a work from home office space. The property has been freshly re-decorated and is carpeted throughout. The communal garden can be accessed from the communal hallway and is a bonus addition for summer entertaining!

This floorplan is for illustration purposes only and is not to scale. The position and size of doors, windows, appliances and other features are approximate.

Herne Hill | 0207 501 8950 | hernehill@winkworth.co.uk