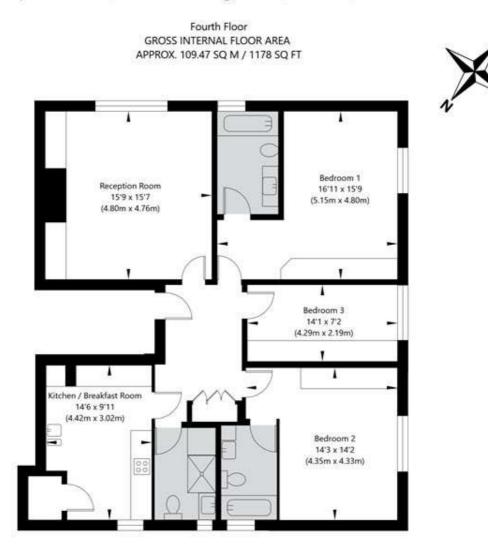

## Spencer Court, 72 Marlborough Place, London, NW8 0PP

APPROXIMATE GROSS INTERNAL FLOOR AREA 109.47 SQ M / 1178 SQ FT THIS FLOOR PLAN IS FOR ILLUSTRATIVE PURPOSES ONLY AND SHOULD BE USED FOR THIS PURPOSE BY PROSPECTIVE APPLICANTS AS ITS NOT TO SCALE.