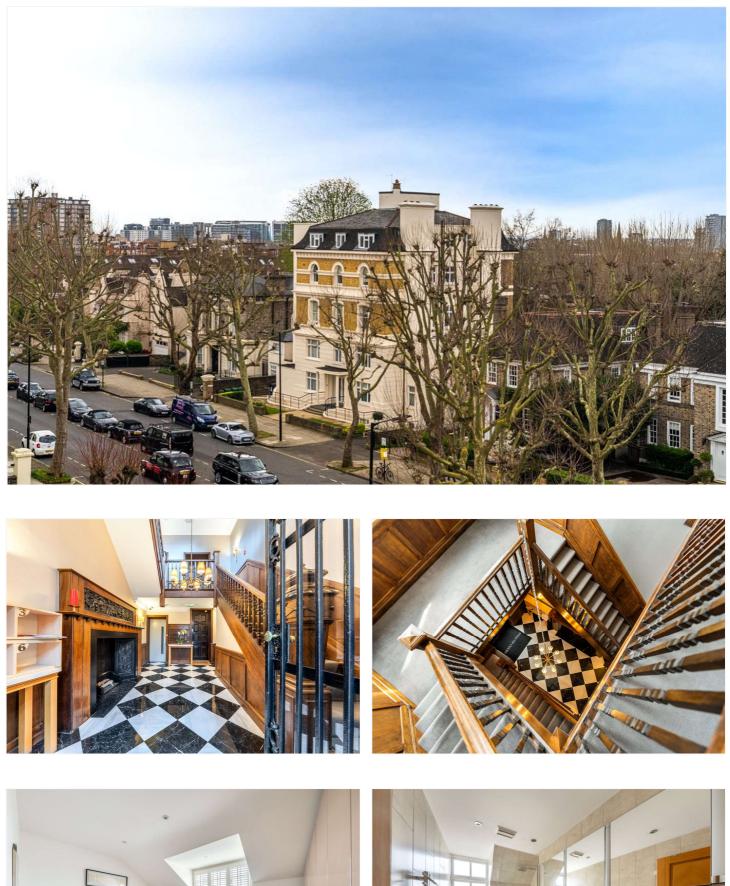

## SPENCER COURT, ST JOHN'S WOOD, LONDON, NW8 £1,450,000 LEASEHOLD

A wonderful three-bedroom, three bathroom, fourth floor apartment (with passenger lift) which measures just under 1200 sq ft, the property further benefits from parquet wood flooring, a separate kitchen and far-reaching south-facing views. This period building is located on the corner of Marlborough Place and Hamilton Terrace, both roads are renowned for their charm and beauty.

Three Bedrooms | Reception Room | Three Bathrooms | Separate Kitchen | Passenger Lift | Parquet Wood Flooring | South Facing | Leasehold