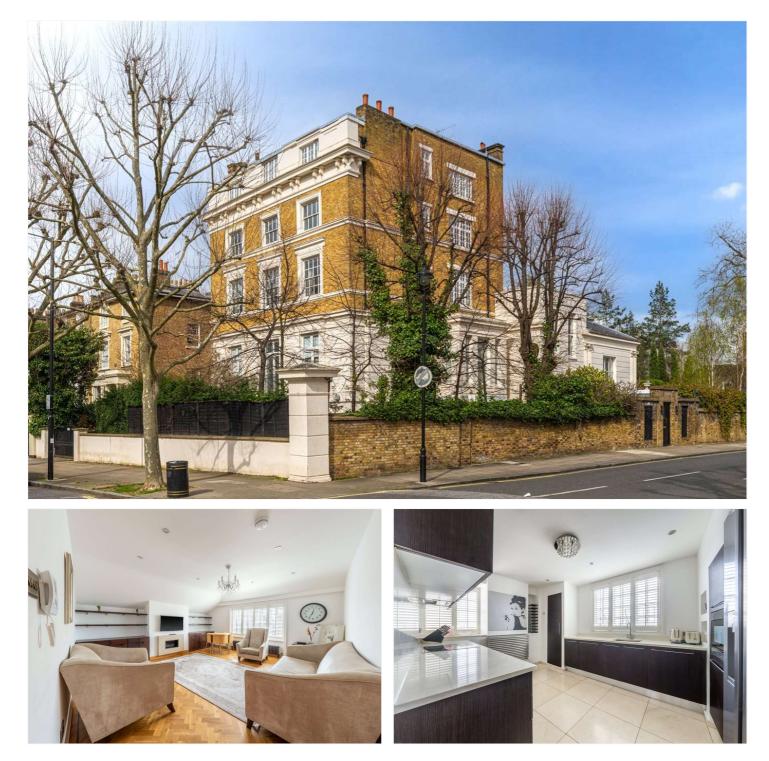

## SPENCER COURT, ST JOHN'S WOOD, LONDON, NW8 £1,450,000 LEASEHOLD

A wonderful three-bedroom, three bathroom, fourth floor apartment (with passenger lift) which measures just under 1200 sq ft, the property further benefits from parquet wood flooring, a separate kitchen and far-reaching south-facing views. This period building is located on the corner of Marlborough Place and Hamilton Terrace, both roads are renowned for their charm and beauty.

Three Bedrooms | Reception Room | Three Bathrooms | Separate Kitchen | Passenger Lift | Parquet Wood Flooring | South Facing | Leasehold