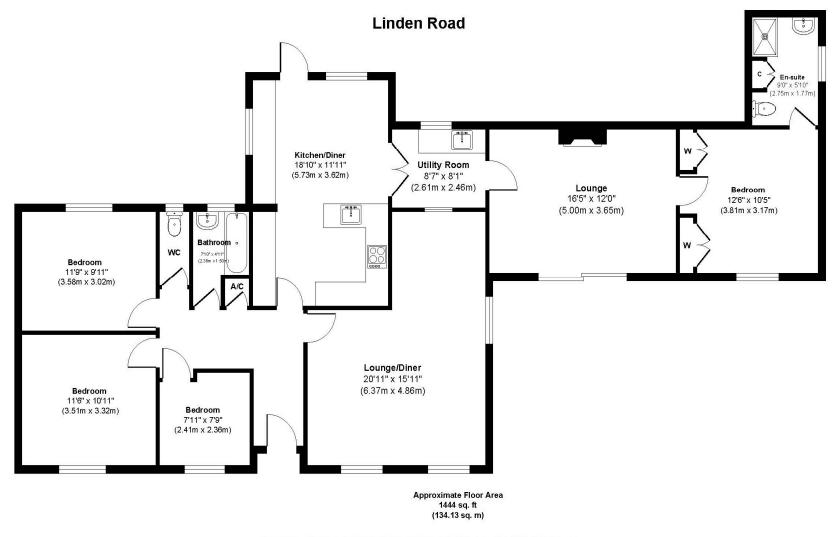

## GUIDE PRICE ₤475,000 FREEHOLD

An exciting opportunity to purchase this deceptively spacious four double bedroom detached bungalow positioned on a wrap around style south facing plot, in a sought after residential area of West Parley. The property benefits from a secluded garden and NO ONWARD CHAIN as well as a detached garage and a driveway that can accommodate several vehicles.

> South Facing Garden No Onward Chain Versatile Accommodation Two Bathrooms Kitchen/Diner Detached Garage Off Road Parking Four Bedrooms Detached Bungalow Sought After Location

EPC D I Council Tax Band E