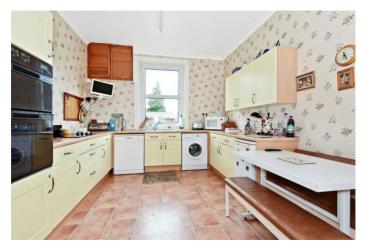

This detached family home has been occupied by the existing owner for approximately 50 years and was built circa. 1910. Having been extended over the years, Orchard House is incredibly spacious and boasts versatile accommodation throughout. The ground floor consists of a living room to the front elevation with a beautiful bay window, the hallway leads to the dining room, which in turn leads onto the kitchen and then into a further reception room to the rear which could be utilised as further living room/snug or an office/study, this is a lovely space as it overlooks the rear garden through patio doors. Behind the kitchen is a utility area, shower room and a small lobby from where there is access to the garden. Stairs lead to the first floor where there are four generous bedrooms and a family bathroom.