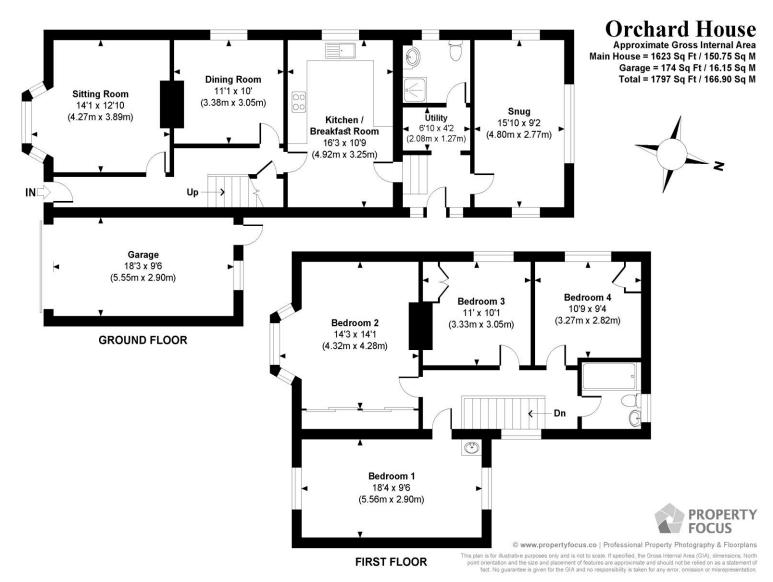

This detached family home has been occupied by the existing owner for approximately 50 years and was built circa. 1910. Having been extended over the years, Orchard House is incredibly spacious and boasts versatile accommodation throughout. The ground floor consists of a living room to the front elevation with a beautiful bay window, the hallway leads to the dining room, which in turn leads onto the kitchen and then into a further reception room to the rear which could be utilised as further living room/snug or an office/study, this is a lovely space as it overlooks the rear garden through patio doors. Behind the kitchen is a utility area, shower room and a small lobby from where there is access to the garden. Stairs lead to the first floor where there are four generous bedrooms and a family bathroom.