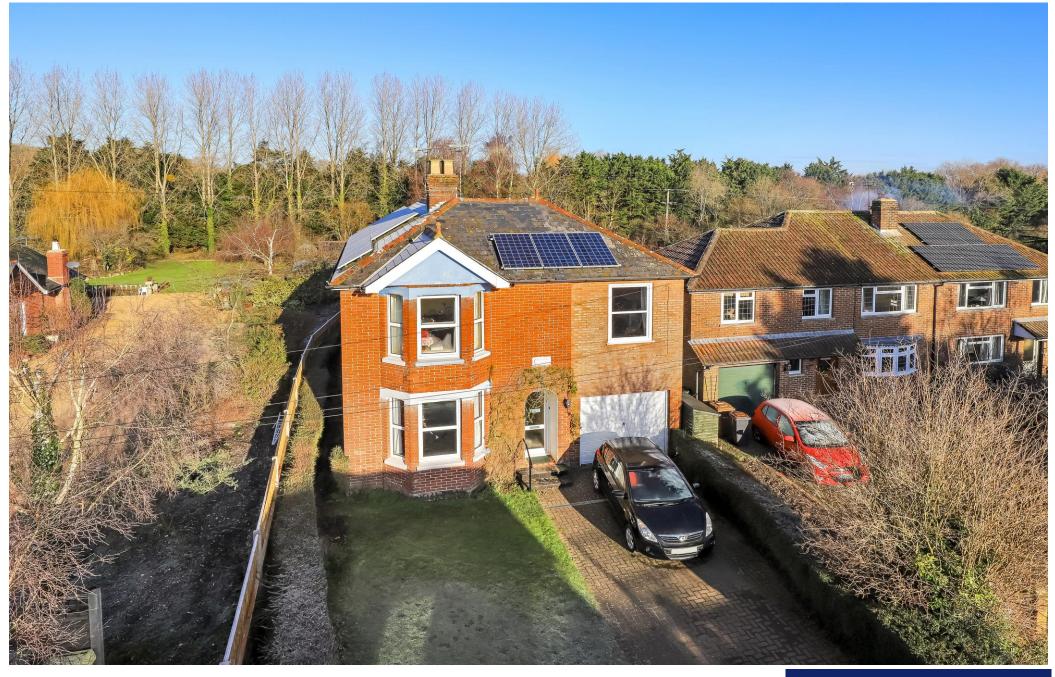

This detached family home has been occupied by the existing owner for approximately 50 years and was built circa. 1910. Having been extended over the years, Orchard House is incredibly spacious and boasts versatile accommodation throughout. The ground floor consists of a living room to the front elevation with a beautiful bay window, the hallway leads to the dining room, which in turn leads onto the kitchen and then into a further reception room to the rear which could be utilised as further living room/snug or an office/study, this is a lovely space as it overlooks the rear garden through patio doors. Behind the kitchen is a utility area, shower room and a small lobby from where there is access to the garden. Stairs lead to the first floor where there are four generous bedrooms and a family bathroom.

Outside the property is approached via private driveway which provides parking for multiple vehicles, leading to the integral single garage. The plot itself is approximately 0.2 of an acre of wonderfully maintained gardens. The large rear garden provides a beautiful outlook and is mainly laid to lawn with some mature hedging, the garden leads down to the river, providing a wonderful tranquil setting. There is an outbuilding half way down the garden which could be converted to a home office should it be required.