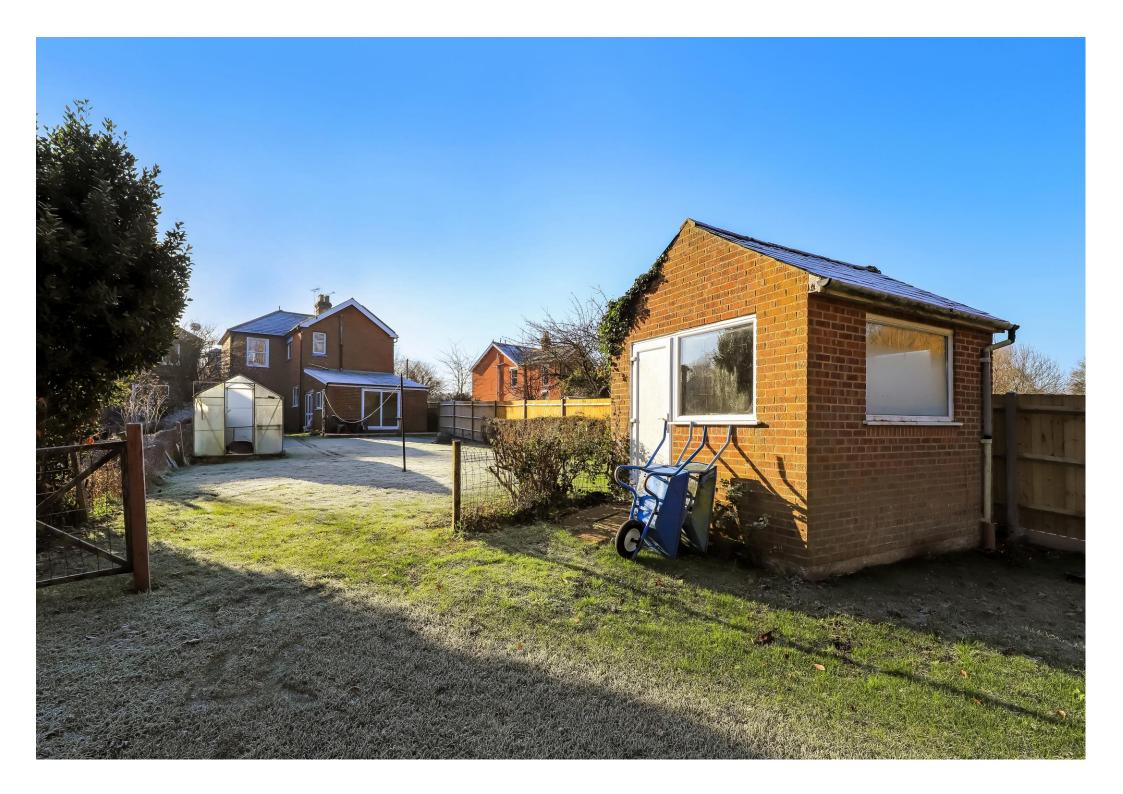

Outside the property is approached via private driveway which provides parking for multiple vehicles, leading to the integral single garage. The plot itself is approximately 0.2 of an acre of wonderfully maintained gardens. The large rear garden provides a beautiful outlook and is mainly laid to lawn with some mature hedging, the garden leads down to the river, providing a wonderful tranquil setting. There is an outbuilding half way down the garden which could be converted to a home office should it be required.