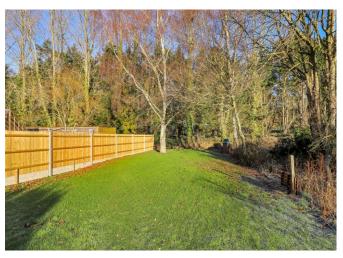

Outside the property is approached via private driveway which provides parking for multiple vehicles, leading to the integral single garage. The plot itself is approximately 0.2 of an acre of wonderfully maintained gardens. The large rear garden provides a beautiful outlook and is mainly laid to lawn with some mature hedging, the garden leads down to the river, providing a wonderful tranquil setting. There is an outbuilding half way down the garden which could be converted to a home office should it be required.