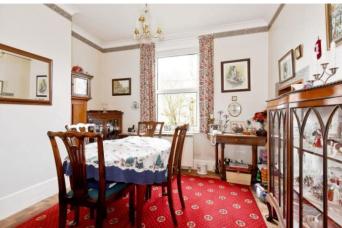

This detached family home has been occupied by the existing owner for approximately 50 years and was built circa. 1910. Having been extended over the years, Orchard House is incredibly spacious and boasts versatile accommodation throughout. The ground floor consists of a living room to the front elevation with a beautiful bay window, the hallway leads to the dining room, which in turn leads onto the kitchen and then into a further reception room to the rear which could be utilised as further living room/snug or an office/study, this is a lovely space as it overlooks the rear garden through patio doors. Behind the kitchen is a utility area, shower room and a small lobby from where there is access to the garden. Stairs lead to the first floor where there are four generous bedrooms and a family bathroom.