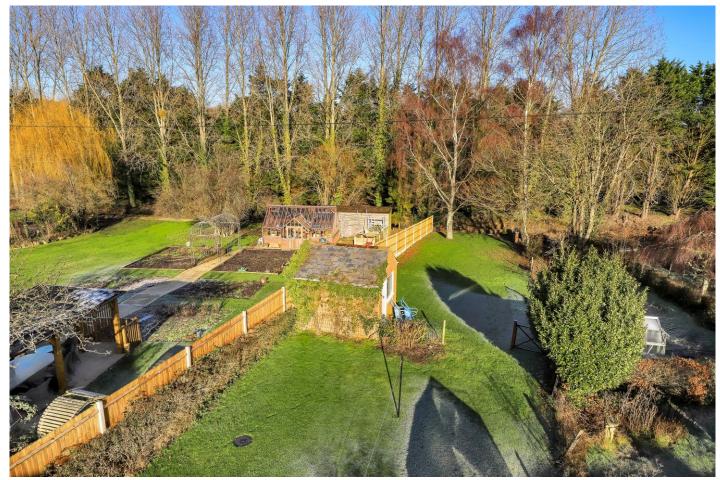

Outside the property is approached via private driveway which provides parking for multiple vehicles, leading to the integral single garage. The plot itself is approximately 0.2 of an acre of wonderfully maintained gardens. The large rear garden provides a beautiful outlook and is mainly laid to lawn with some mature hedging, the garden leads down to the river, providing a wonderful tranquil setting. There is an outbuilding half way down the garden which could be converted to a home office should it be required.