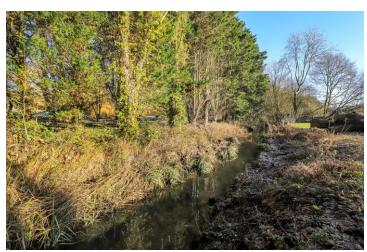

Outside the property is approached via private driveway which provides parking for multiple vehicles, leading to the integral single garage. The plot itself is approximately 0.2 of an acre of wonderfully maintained gardens. The large rear garden provides a beautiful outlook and is mainly laid to lawn with some mature hedging, the garden leads down to the river, providing a wonderful tranquil setting. There is an outbuilding half way down the garden which could be converted to a home office should it be required.