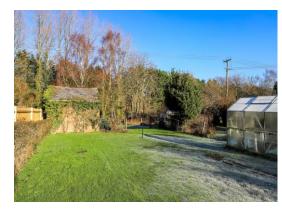

Outside the property is approached via private driveway which provides parking for multiple vehicles, leading to the integral single garage. The plot itself is approximately 0.2 of an acre of wonderfully maintained gardens. The large rear garden provides a beautiful outlook and is mainly laid to lawn with some mature hedging, the garden leads down to the river, providing a wonderful tranquil setting. There is an outbuilding half way down the garden which could be converted to a home office should it be required.