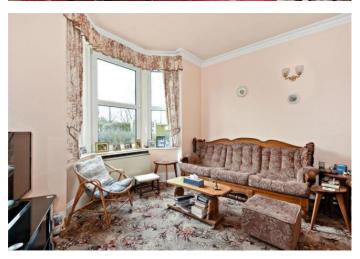

This detached family home has been occupied by the existing owner for approximately 50 years and was built circa. 1910. Having been extended over the years, Orchard House is incredibly spacious and boasts versatile accommodation throughout. The ground floor consists of a living room to the front elevation with a beautiful bay window, the hallway leads to the dining room, which in turn leads onto the kitchen and then into a further reception room to the rear which could be utilised as further living room/snug or an office/study, this is a lovely space as it overlooks the rear garden through patio doors. Behind the kitchen is a utility area, shower room and a small lobby from where there is access to the garden. Stairs lead to the first floor where there are four generous bedrooms and a family bathroom.