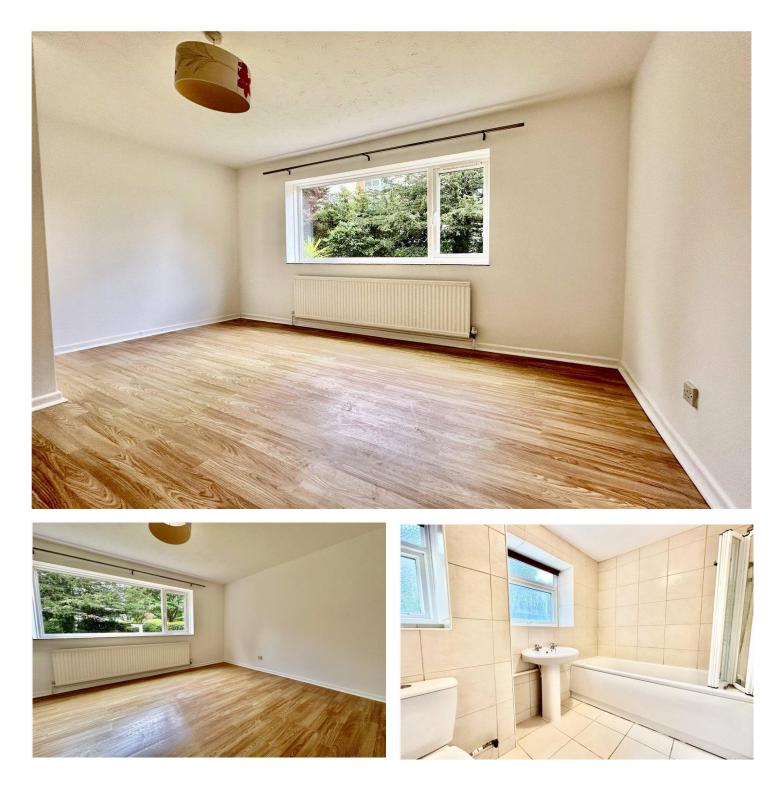

#### £195,000 SHARE OF FREEHOLD

A well presented and very spacious one bedroom ground floor apartment which is situated in an enviable position just a short level walk from Westbourne. Offered with vacant possession and benefiting from a private balcony and a garage.

Ground floor | Large lounge diner | One spacious bedroom | Fitted kitchen | Modern bathroom | Private balcony | Garage | Vacant possession

Westbourne | 01202 767633 |

#### DESCRIPTION

A spacious and well presented ground floor flat set within a well managed and popular purpose development.

Boasting a large lounge diner, one spacious double bedroom, a fitted kitchen, and a modern bathroom, this property offers the perfect blend of style and functionality. Step outside onto your private balcony which is perfect for outside dining. Resident parking is available in addition to a garage which is conveyed with the property.