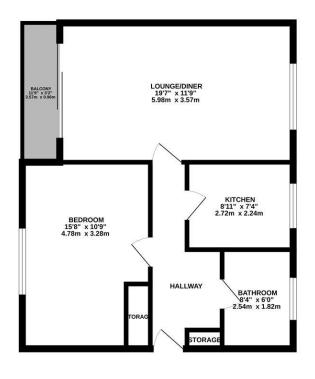

TOTAL FLOOR AREA: 587 sq.ft. (54.5 sq.m.) approx. While every attempt has been much be ensure the accuracy of the footplan contained here, measurements must be accuracy of the strained here and the

If you are considering purchasing this property as a 'buy to let' investment, please contact a member of our Lettings team on 01202 767313 for a rental valuation