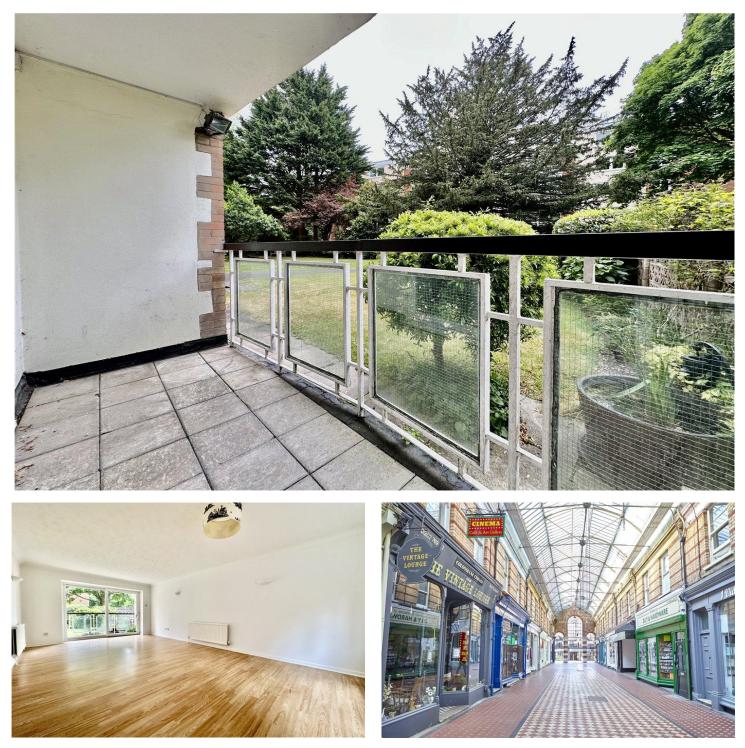

#### £195,000 SHARE OF FREEHOLD

A well presented and very spacious one bedroom ground floor apartment which is situated in an enviable position just a short level walk from Westbourne. Offered with vacant possession and benefiting from a private balcony and a garage.

#### DESCRIPTION

A spacious and well presented ground floor flat set within a well managed and popular purpose development.

Boasting a large lounge diner, one spacious double bedroom, a fitted kitchen, and a modern bathroom, this property offers the perfect blend of style and functionality. Step outside onto your private balcony which is perfect for outside dining. Resident parking is available in addition to a garage which is conveyed with the property.

Situated just a short walk from the beach at Branksome Chine, residents can enjoy the tranquillity of seaside living while still being within close proximity to shops, bars, restaurants, and excellent transport links in the vibrant area of Westbourne.