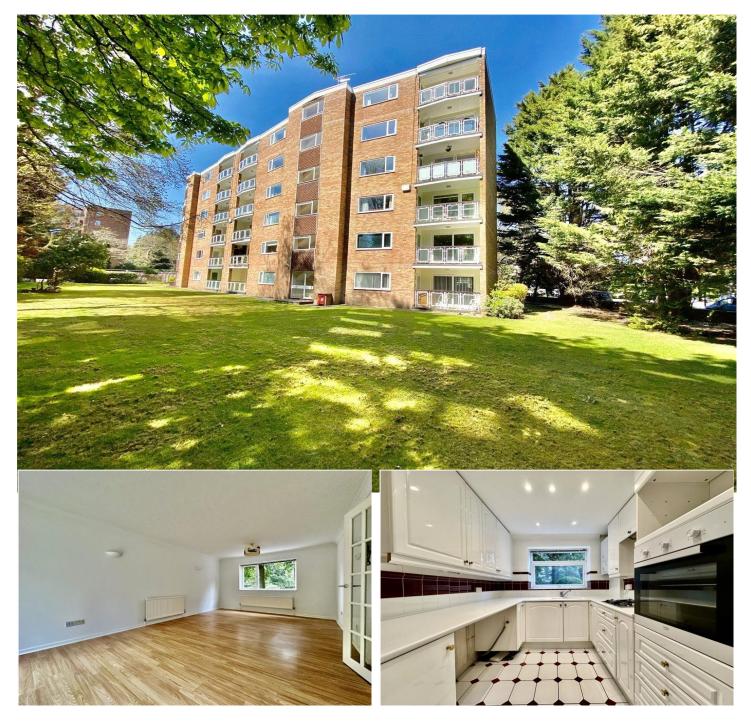

#### £195,000 SHARE OF FREEHOLD

A well presented and very spacious one bedroom ground floor apartment which is situated in an enviable position just a short level walk from Westbourne. Offered with vacant possession and benefiting from a private balcony and a garage.

Ground floor | Large lounge diner | One spacious bedroom | Fitted kitchen | Modern bathroom | Private balcony | Garage | Vacant possession

Westbourne | 01202 767633 |

#### DESCRIPTION

A spacious and well presented ground floor flat set within a well managed and popular purpose development.

Boasting a large lounge diner, one spacious double bedroom, a fitted kitchen, and a modern bathroom, this property offers the perfect blend of style and functionality. Step outside onto your private balcony which is perfect for outside dining. Resident parking is available in addition to a garage which is conveyed with the property.