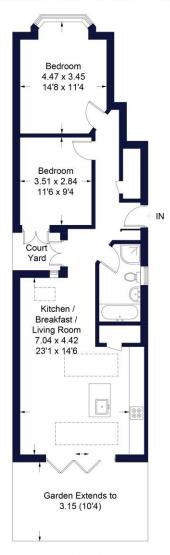

## Leasehold

Approximately 127 Years Remaining

Internal area

Approximate gross internal area:

Total 788 sq ft/ 73.2 sq m

## Wimbledon Park Road

Approximate Gross Internal Area Total = 73.2 sq m / 788 sq ft

Illustration for identification purposes only, measurements are approximate, not to scale. FloorplansUsketch.com © 2020 (ID626441)