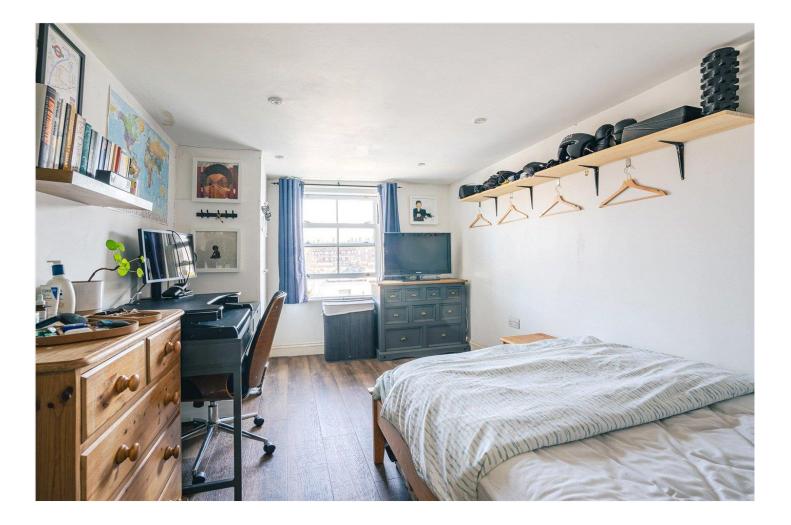

### **DESCRIPTION:**

Set across the top three floors of a handsome Victorian townhouse, this bright and expansive three-bedroom home blends thoughtful design with characterful touches throughout.

The main reception space is a wonderful open-plan room that wraps around the front of the building, anchored by a navy shaker kitchen and breakfast bar. Bathed in light from dual-aspect windows and framed by full-height shutters, it comfortably hosts a large dining area and living zone, making it perfect for entertaining or quiet evenings in. Upstairs, the principal bedroom sits peacefully beneath the eaves, offering leafy rooftop views through twin skylights. The second bedroom, a generous double, enjoys views over neighbouring gardens, while the third room makes for an ideal home office or guest space. The family bathroom is crisp and bright, featuring white metro tiles, a rainfall shower, and contemporary fittings. Throughout the property, design details such as wood flooring, open shelving, and exposed joinery give the home an effortlessly lived-in feel that blends style with warmth.