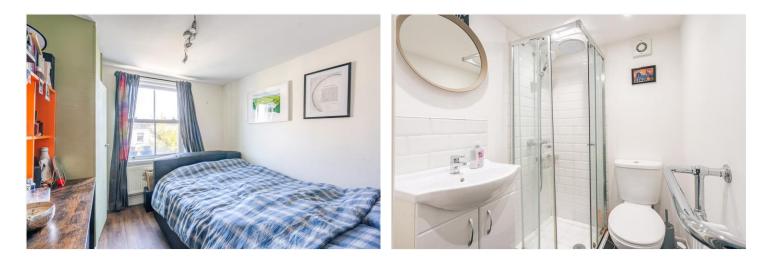

### **DESCRIPTION:**

Set across the top three floors of a handsome Victorian townhouse, this bright and expansive three-bedroom home blends thoughtful design with characterful touches throughout.

The main reception space is a wonderful open-plan room that wraps around the front of the building, anchored by a navy shaker kitchen and breakfast bar. Bathed in light from dual-aspect windows and framed by full-height shutters, it comfortably hosts a large dining area and living zone, making it perfect for entertaining or quiet evenings in. Upstairs, the principal bedroom sits peacefully beneath the eaves, offering leafy rooftop views through twin skylights. The second bedroom, a generous double, enjoys views over neighbouring gardens, while the third room makes for an ideal home office or guest space. The family bathroom is crisp and bright, featuring white metro tiles, a rainfall shower, and contemporary fittings. Throughout the property, design details such as wood flooring, open shelving, and exposed joinery give the home an effortlessly lived-in feel that blends style with warmth.