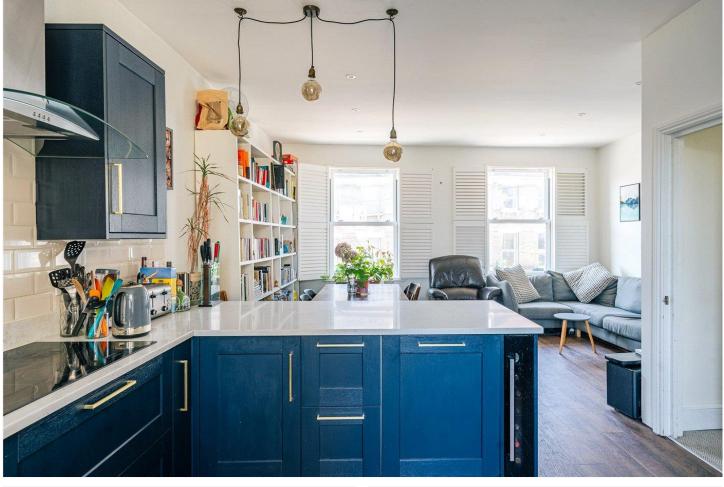

### **DESCRIPTION:**

Set across the top three floors of a handsome Victorian townhouse, this bright and expansive three-bedroom home blends thoughtful design with characterful touches throughout.

The main reception space is a wonderful open-plan room that wraps around the front of the building, anchored by a navy shaker kitchen and breakfast bar. Bathed in light from dual-aspect windows and framed by full-height shutters, it comfortably hosts a large dining area and living zone, making it perfect for entertaining or quiet evenings in. Upstairs, the principal bedroom sits peacefully beneath the eaves, offering leafy rooftop views through twin skylights. The second bedroom, a generous double, enjoys views over neighbouring gardens, while the third room makes for an ideal home office or guest space. The family bathroom is crisp and bright, featuring white metro tiles, a rainfall shower, and contemporary fittings. Throughout the property, design details such as wood flooring, open shelving, and exposed joinery give the home an effortlessly lived-in feel that blends style with warmth.