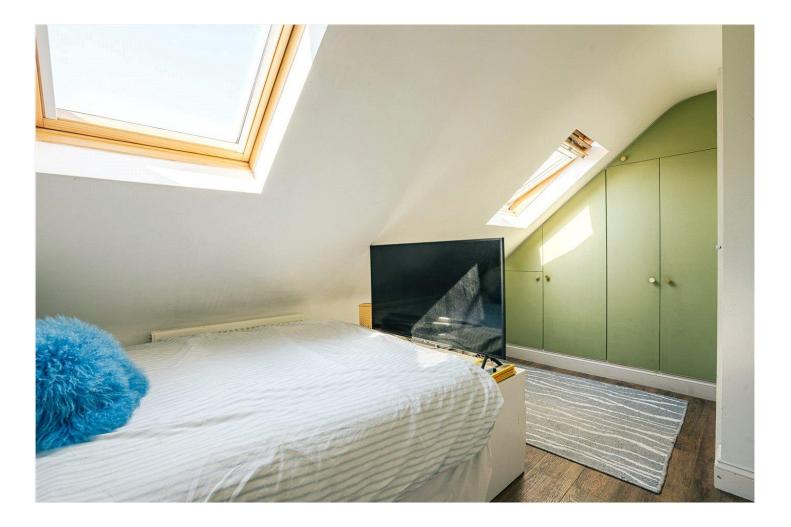

### **DESCRIPTION:**

Set across the top three floors of a handsome Victorian townhouse, this bright and expansive three-bedroom home blends thoughtful design with characterful touches throughout.

The main reception space is a wonderful open-plan room that wraps around the front of the building, anchored by a navy shaker kitchen and breakfast bar. Bathed in light from dual-aspect windows and framed by full-height shutters, it comfortably hosts a large dining area and living zone, making it perfect for entertaining or quiet evenings in. Upstairs, the principal bedroom sits peacefully beneath the eaves, offering leafy rooftop views through twin skylights. The second bedroom, a generous double, enjoys views over neighbouring gardens, while the third room makes for an ideal home office or guest space. The family bathroom is crisp and bright, featuring white metro tiles, a rainfall shower, and contemporary fittings. Throughout the property, design details such as wood flooring, open shelving, and exposed joinery give the home an effortlessly lived-in feel that blends style with warmth.