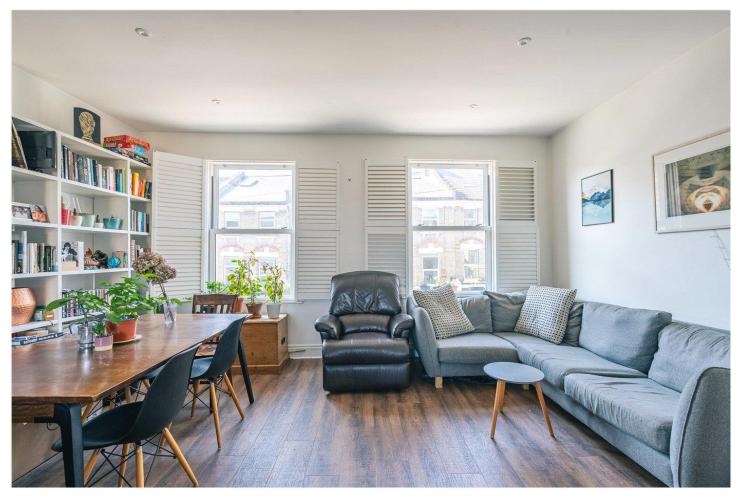

### **DESCRIPTION:**

Set across the top three floors of a handsome Victorian townhouse, this bright and expansive three-bedroom home blends thoughtful design with characterful touches throughout.

The main reception space is a wonderful open-plan room that wraps around the front of the building, anchored by a navy shaker kitchen and breakfast bar. Bathed in light from dual-aspect windows and framed by full-height shutters, it comfortably hosts a large dining area and living zone, making it perfect for entertaining or quiet evenings in. Upstairs, the principal bedroom sits peacefully beneath the eaves, offering leafy rooftop views through twin skylights. The second bedroom, a generous double, enjoys views over neighbouring gardens, while the third room makes for an ideal home office or guest space. The family bathroom is crisp and bright, featuring white metro tiles, a rainfall shower, and contemporary fittings. Throughout the property, design details such as wood flooring, open shelving, and exposed joinery give the home an effortlessly lived-in feel that blends style with warmth.