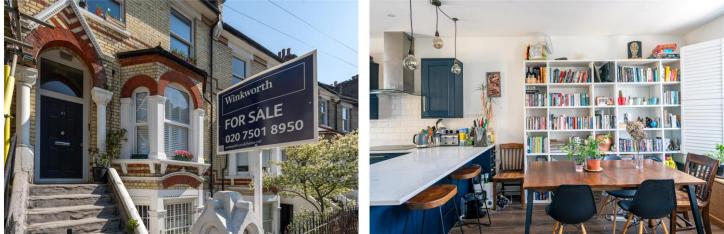

### **DESCRIPTION:**

Set across the top three floors of a handsome Victorian townhouse, this bright and expansive three-bedroom home blends thoughtful design with characterful touches throughout.

The main reception space is a wonderful open-plan room that wraps around the front of the building, anchored by a navy shaker kitchen and breakfast bar. Bathed in light from dual-aspect windows and framed by full-height shutters, it comfortably hosts a large dining area and living zone, making it perfect for entertaining or quiet evenings in. Upstairs, the principal bedroom sits peacefully beneath the eaves, offering leafy rooftop views through twin skylights. The second bedroom, a generous double, enjoys views over neighbouring gardens, while the third room makes for an ideal home office or guest space. The family bathroom is crisp and bright, featuring white metro tiles, a rainfall shower, and contemporary fittings. Throughout the property, design details such as wood flooring, open shelving, and exposed joinery give the home an effortlessly lived-in feel that blends style with warmth.

Situated on a tree-lined street between Brixton and Herne Hill, this home is ideally located for the best of both neighbourhoods. Brockwell Park is just moments away, while transport links from Brixton tube and Herne Hill station