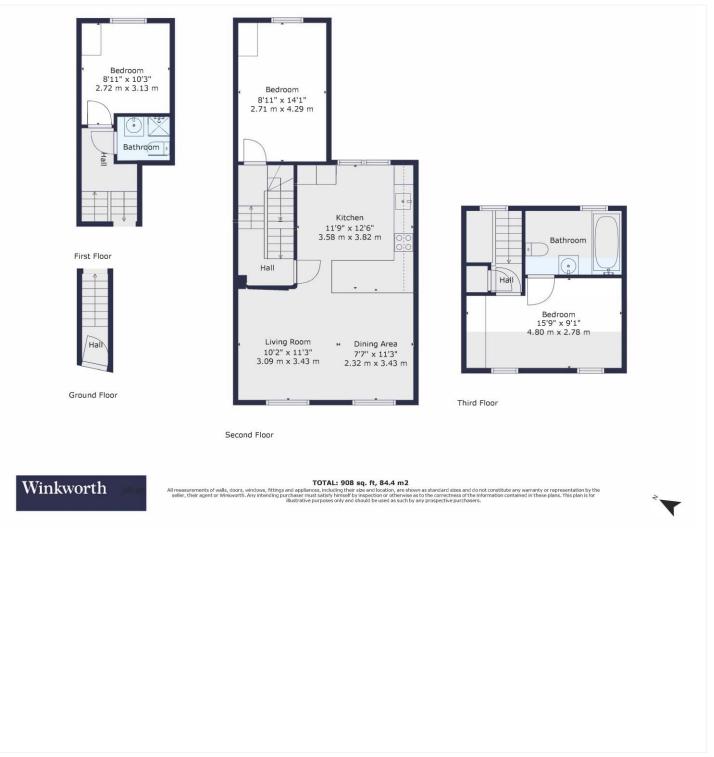

This floorplan is for illustration purposes only and is not to scale. The position and size of doors, windows, appliances and other features are approximate.

Tenure: Leasehold

Term: 107 year and 10 months

Council Tax Band: D

Where no figures are shown, we have been unable to ascertain the information. All figures that are shown were correct at the time of printing.