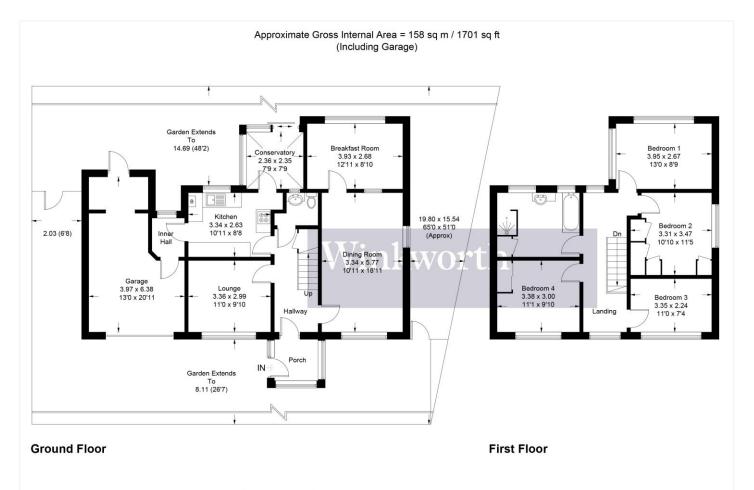

## **AT A GLANCE**

- Four Bedrooms
- Three Receptions
- 1701 Square Feet
- Chain Free
- Mature Front Side & Rear Gardens
- Substantial Scope to Extend (Stpp)
- Garage

Illustration for identification purposes only, measurements are approximate, not to scale. Winkworth © 2024 (ID1049250)

This floorplan is for illustration purposes only and is not to scale. The position and size of doors, windows, appliances and other features are approximate.

Tenure: Freeholda
Term: Expires Service Charge: £0 per annum