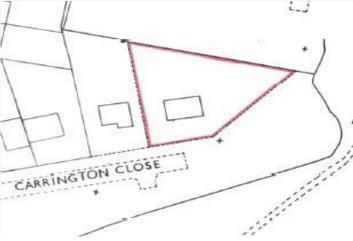

## **DESCRIPTION:**

Located at the far end of a quiet cul de sac and occupying arguably the finest and sought after position within South Borehamwood is this four bedroom detached family house.

Having been within the same family occupation for the last 48 years the house is offered for sale chain free and provides an almost unique opportunity to extend and develop, subject to the usual planning consents, to create a substantial bespoke forever family home.

## **AT A GLANCE**

- Four Bedrooms
- Three Receptions
- 1701 Square Feet
- Chain Free
- Mature Front Side & Rear Gardens
- Substantial Scope to Extend (Stpp)
- Garage

Illustration for identification purposes only, measurements are approximate, not to scale. Winkworth © 2024 (ID1049250)