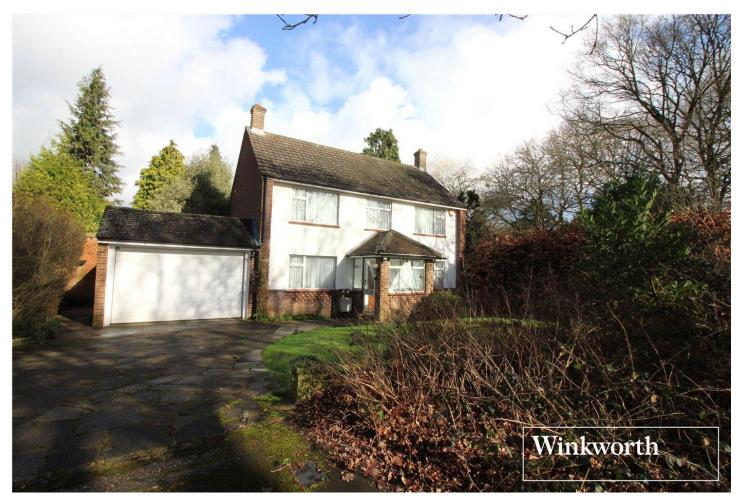

CARRINGTON CLOSE, HERTFORDSHIRE, WD6 **£950,000** FREEHOLD

## A CHAIN FREE FOUR BEDROOM DETACHED HOUSE WITH SCOPE TO EXTEND AND DEVELOP (STPP)

Borehamwood | 020 8953 8899 | borehamwood@winkworth.co.uk

## **DESCRIPTION:**

Located at the far end of a quiet cul de sac and occupying arguably the finest and sought after position within South Borehamwood is this four bedroom detached family house.

Having been within the same family occupation for the last 48 years the house is offered for sale chain free and provides an almost unique opportunity to extend and develop, subject to the usual planning consents, to create a substantial bespoke forever family home.

## **AT A GLANCE**

- Four Bedrooms
- Three Receptions
- 1701 Square Feet
- Chain Free
- Mature Front Side & Rear Gardens
- Substantial Scope to Extend (Stpp)
- Garage

Illustration for identification purposes only, measurements are approximate, not to scale. Winkworth © 2024 (ID1049250)