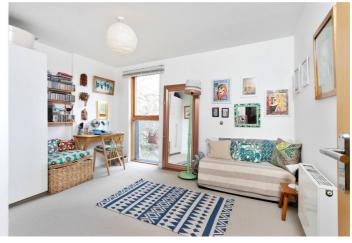

## **DESCRIPTION:**

This two-bedroom, two-bathroom flat boasts approximately 641 sq. ft of living space and provides a comfortable home with breathtaking views of the River Lee canal.

Upon entering, you are greeted by a bright and airy open-plan kitchen and living room, adorned with floor-to-ceiling windows that flood the space with natural light. The kitchen benefits from integrated appliances, while the Juliette balcony provides a charming spot to enjoy the serene views of the River Lee canal. The second bedroom, a spacious double room, features a large window and a cozy window seat. The master bedroom is generously proportioned, offering ample space for wardrobes and the added luxury of an en-suite shower room. Additionally, a modern three-piece family bathroom adds convenience.