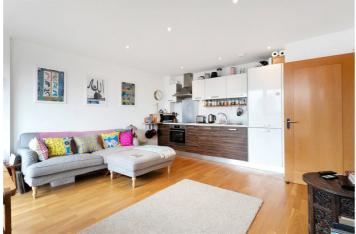

## **DESCRIPTION:**

This two-bedroom, two-bathroom flat boasts approximately 641 sq. ft of living space and provides a comfortable home with breathtaking views of the River Lee canal.

Upon entering, you are greeted by a bright and airy open-plan kitchen and living room, adorned with floor-to-ceiling windows that flood the space with natural light. The kitchen benefits from integrated appliances, while the Juliette balcony provides a charming spot to enjoy the serene views of the River Lee canal. The second bedroom, a spacious double room, features a large window and a cozy window seat. The master bedroom is generously proportioned, offering ample space for wardrobes and the added luxury of an en-suite shower room. Additionally, a modern three-piece family bathroom adds convenience.