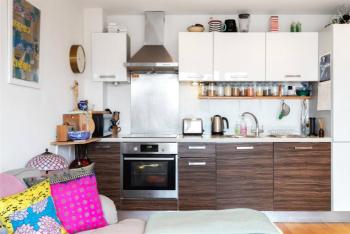

## **DESCRIPTION:**

This two-bedroom, two-bathroom flat boasts approximately 641 sq. ft of living space and provides a comfortable home with breathtaking views of the River Lee canal.

Upon entering, you are greeted by a bright and airy open-plan kitchen and living room, adorned with floor-to-ceiling windows that flood the space with natural light. The kitchen benefits from integrated appliances, while the Juliette balcony provides a charming spot to enjoy the serene views of the River Lee canal. The second bedroom, a spacious double room, features a large window and a cozy window seat. The master bedroom is generously proportioned, offering ample space for wardrobes and the added luxury of an en-suite shower room. Additionally, a modern three-piece family bathroom adds convenience.