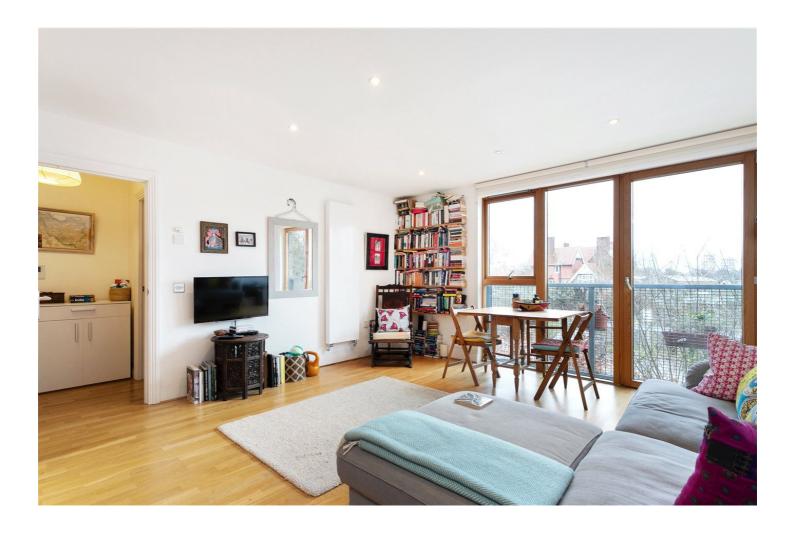

## **DESCRIPTION:**

This two-bedroom, two-bathroom flat boasts approximately 641 sq. ft of living space and provides a comfortable home with breathtaking views of the River Lee canal.

Upon entering, you are greeted by a bright and airy open-plan kitchen and living room, adorned with floor-to-ceiling windows that flood the space with natural light. The kitchen benefits from integrated appliances, while the Juliette balcony provides a charming spot to enjoy the serene views of the River Lee canal. The second bedroom, a spacious double room, features a large window and a cozy window seat. The master bedroom is generously proportioned, offering ample space for wardrobes and the added luxury of an en-suite shower room. Additionally, a modern three-piece family bathroom adds convenience.