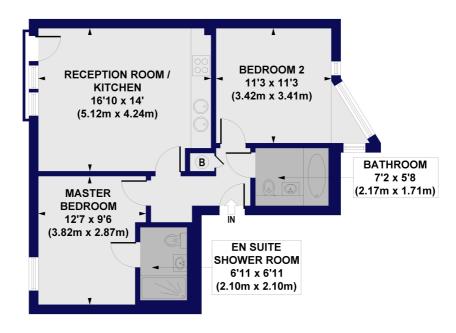

## Paradise Park, Lea Bridge Road, E5 Approx. Gross Internal Floor Area 641 sq. ft / 59.54 sq. m

**FIRST FLOOR** 

All measurements of walls, doors, windows, fittings and appliances, including their size and location, are shown as standard sizes and do not constitute any warranty or representation by the seller, their agent or OF Creative. Any intending purchaser must satisfy himself by inspection or otherwise as to the correctness of the information contained in these plans. This plan is for illustrative purposes only and should be used as such by any prospective purchasers.

Winkworth

This floorplan is for illustration purposes only and is not to scale. The position and size of doors, windows, appliances and other features are approximate.

Hackney | 020 8986 4216 | hackney@winkworth.co.uk