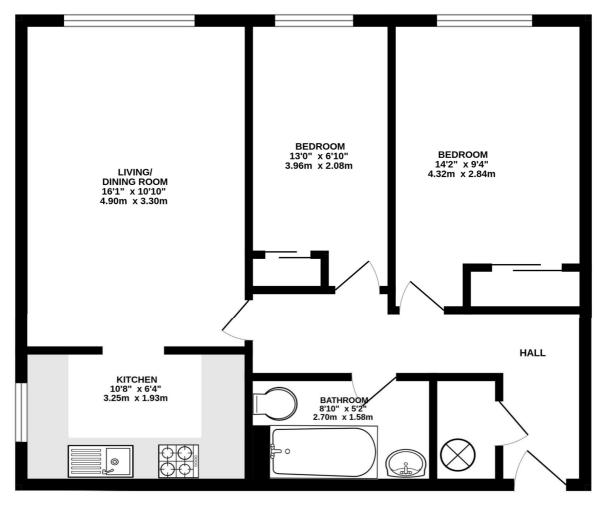

# ACCOMMODATION

#### **Entrance Hall**

Living/Dining Room - 16'1" x 10'10" max (4.9m x 3.3m max) Kitchen - 10'8" x 6'4" max (3.25m x 1.93m max) Bedroom - 14'2" x 9'4" max (4.32m x 2.84m max) Bedroom - 13' x 6'10" max (3.96m x 2.08m max) Bathroom - 8'10" x 5'2" max (2.7m x 1.57m max) Garage En-Bloc

## Station Approach, Cheam SM2 7BP

Whilst every attempt has been made to ensure the accuracy of this floor plan, measurement of doors, windows, rooms and any other items are approximate and no responsibility is taken for any error, omission or mis-statement. Made with Metropix © 2025.