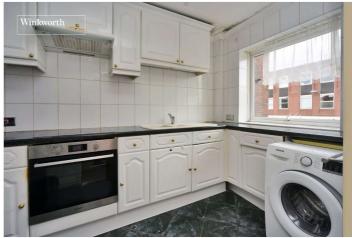

The spacious apartment comprises a large living/dining room, a goodsized kitchen, two well-proportioned double bedrooms, both featuring fitted wardrobes, a family bathroom and a storage cupboard in the entrance hall.

#### **Entrance Hall**

Living/Dining Room - 16'1" x 10'10" max (4.9m x 3.3m max) Kitchen - 10'8" x 6'4" max (3.25m x 1.93m max) Bedroom - 14'2" x 9'4" max (4.32m x 2.84m max) Bedroom - 13' x 6'10" max (3.96m x 2.08m max) Bathroom - 8'10" x 5'2" max (2.7m x 1.57m max) Garage En-Bloc