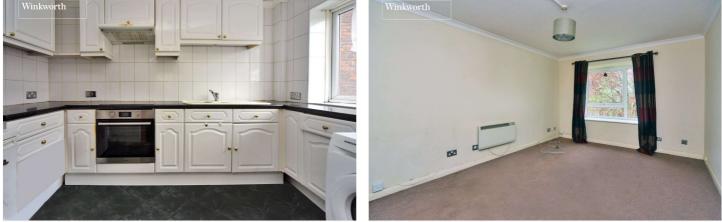

The spacious apartment comprises a large living/dining room, a goodsized kitchen, two well-proportioned double bedrooms, both featuring fitted wardrobes, a family bathroom and a storage cupboard in the entrance hall.

#### **Entrance Hall**

Living/Dining Room - 16'1" x 10'10" max (4.9m x 3.3m max) Kitchen - 10'8" x 6'4" max (3.25m x 1.93m max) Bedroom - 14'2" x 9'4" max (4.32m x 2.84m max) Bedroom - 13' x 6'10" max (3.96m x 2.08m max) Bathroom - 8'10" x 5'2" max (2.7m x 1.57m max) Garage En-Bloc