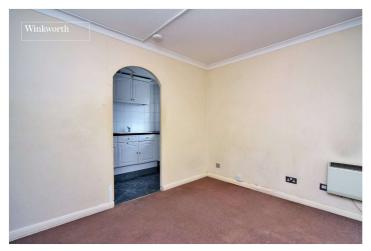

The spacious apartment comprises a large living/dining room, a goodsized kitchen, two well-proportioned double bedrooms, both featuring fitted wardrobes, a family bathroom and a storage cupboard in the entrance hall.

#### **Entrance Hall**

Living/Dining Room - 16'1" x 10'10" max (4.9m x 3.3m max) Kitchen - 10'8" x 6'4" max (3.25m x 1.93m max) Bedroom - 14'2" x 9'4" max (4.32m x 2.84m max) Bedroom - 13' x 6'10" max (3.96m x 2.08m max) Bathroom - 8'10" x 5'2" max (2.7m x 1.57m max) Garage En-Bloc