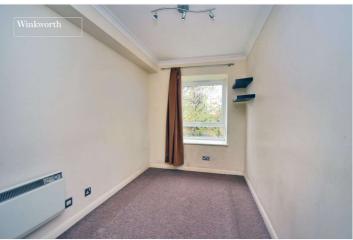

The spacious apartment comprises a large living/dining room, a goodsized kitchen, two well-proportioned double bedrooms, both featuring fitted wardrobes, a family bathroom and a storage cupboard in the entrance hall.

#### **Entrance Hall**

Living/Dining Room - 16'1" x 10'10" max (4.9m x 3.3m max) Kitchen - 10'8" x 6'4" max (3.25m x 1.93m max) Bedroom - 14'2" x 9'4" max (4.32m x 2.84m max) Bedroom - 13' x 6'10" max (3.96m x 2.08m max) Bathroom - 8'10" x 5'2" max (2.7m x 1.57m max) Garage En-Bloc