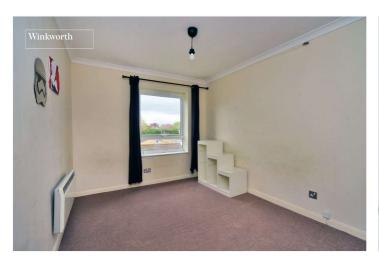

The spacious apartment comprises a large living/dining room, a goodsized kitchen, two well-proportioned double bedrooms, both featuring fitted wardrobes, a family bathroom and a storage cupboard in the entrance hall.

#### **Entrance Hall**

Living/Dining Room - 16'1" x 10'10" max (4.9m x 3.3m max) Kitchen - 10'8" x 6'4" max (3.25m x 1.93m max) Bedroom - 14'2" x 9'4" max (4.32m x 2.84m max) Bedroom - 13' x 6'10" max (3.96m x 2.08m max) Bathroom - 8'10" x 5'2" max (2.7m x 1.57m max) Garage En-Bloc