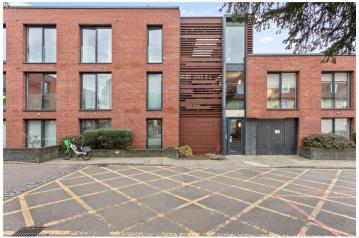

## **DESCRIPTION:**

The property has a secure resident's entrance from the street and is set within attractive contemporary landscaped gardens with bench seating, pergola and paved areas with planted beds. There is a large covered bicycle storage area too. Internally the accommodation comprises: an entrance hall with storage closet housing heating/boiler, a smart white modern bathroom with a walk-in shower, a WC, a wash hand basin and a heated towel rail. The double bedroom is bright and features a fitted wardrobe for ample storage. The bright, 20ft open-plan kitchen/reception has a range of simple white fitted kitchen units with integrated appliances, there is wooden flooring through the living area which has a door that leads to a Juliet balcony. Mountearl Gardens was built in 2016 and is still covered under the developer's defects warranty. It has a high energy efficiency rating which translates into low running costs. Streatham Hill station has a regular service into the West End and Brixton tube is a short bus ride away. There are plenty of lively local shops, bars and cafe/restaurants on your doorstep as well as gyms and convenient shopping and leisure facilities. Streatham and Tooting Bec Commons are nearby. The property is offered with a long lease.