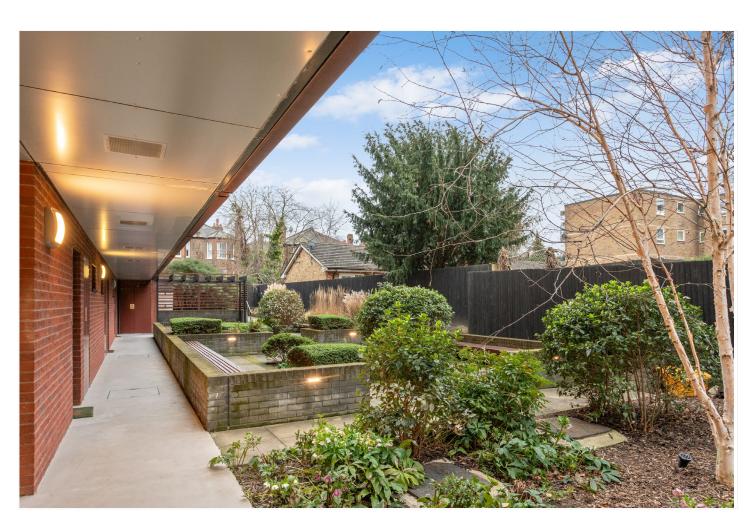

## **DESCRIPTION:**

The property has a secure resident's entrance from the street and is set within attractive contemporary landscaped gardens with bench seating, pergola and paved areas with planted beds. There is a large covered bicycle storage area too. Internally the accommodation comprises: an entrance hall with storage closet housing heating/boiler, a smart white modern bathroom with a walk-in shower, a WC, a wash hand basin and a heated towel rail. The double bedroom is bright and features a fitted wardrobe for ample storage. The bright, 20ft open-plan kitchen/reception has a range of simple white fitted kitchen units with integrated appliances, there is wooden flooring through the living area which has a door that leads to a Juliet balcony. Mountearl Gardens was built in 2016 and is still covered under the developer's defects warranty. It has a high energy efficiency rating which translates into low running costs. Streatham Hill station has a regular service into the West End and Brixton tube is a short bus ride away. There are plenty of lively local shops, bars and cafe/restaurants on your doorstep as well as gyms and convenient shopping and leisure facilities. Streatham and Tooting Bec Commons are nearby. The property is offered with a long lease.