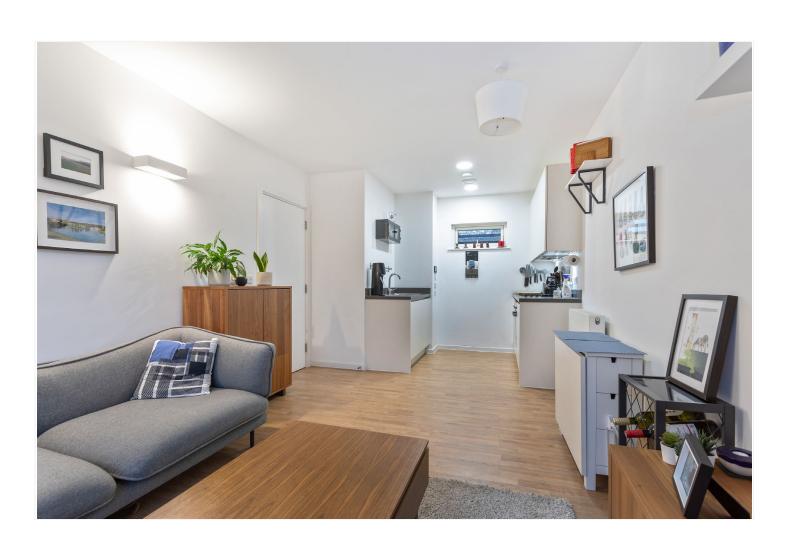

## **DESCRIPTION:**

The property has a secure resident's entrance from the street and is set within attractive contemporary landscaped gardens with bench seating, pergola and paved areas with planted beds. There is a large covered bicycle storage area too. Internally the accommodation comprises: an entrance hall with storage closet housing heating/boiler, a smart white modern bathroom with a walk-in shower, a WC, a wash hand basin and a heated towel rail. The double bedroom is bright and features a fitted wardrobe for ample storage. The bright, 20ft open-plan kitchen/reception has a range of simple white fitted kitchen units with integrated appliances, there is wooden flooring through the living area which has a door that leads to a Juliet balcony. Mountearl Gardens was built in 2016 and is still covered under the developer's defects warranty. It has a high energy efficiency rating which translates into low running costs. Streatham Hill station has a regular service into the West End and Brixton tube is a short bus ride away. There are plenty of lively local shops, bars and cafe/restaurants on your doorstep as well as gyms and convenient shopping and leisure facilities. Streatham and Tooting Bec Commons are nearby. The property is offered with a long lease.