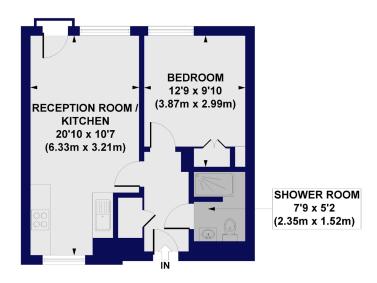

## Mountearl Gardens, SW16 Approx. Gross Internal Floor Area 438 sq. ft / 40.69 sq. m

**FIRST FLOOR** 

All measurements of walls, doors, windows, fittings and appliances, including their size and location, are shown as standard sizes and do not constitute any warranty or representation by the seller, their agent or CP Creative. Any intending purchaser must satisfy himself by inspection otherwise as to the correctness of the information contained in these plan this plan is for illustrative purposes only and should be used as such by

Winkworth

This floorplan is for illustration purposes only and is not to scale. The position and size of doors, windows, appliances and other features are approximate.

Streatham | 020 8769 6699 | streatham@winkworth.co.uk