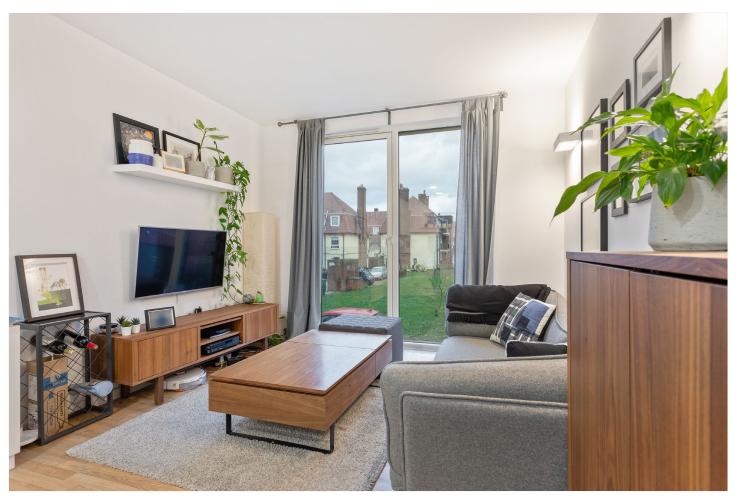

## **DESCRIPTION:**

The property has a secure resident's entrance from the street and is set within attractive contemporary landscaped gardens with bench seating, pergola and paved areas with planted beds. There is a large covered bicycle storage area too. Internally the accommodation comprises: an entrance hall with storage closet housing heating/boiler, a smart white modern bathroom with a walk-in shower, a WC, a wash hand basin and a heated towel rail. The double bedroom is bright and features a fitted wardrobe for ample storage. The bright, 20ft open-plan kitchen/reception has a range of simple white fitted kitchen units with integrated appliances, there is wooden flooring through the living area which has a door that leads to a Juliet balcony. Mountearl Gardens was built in 2016 and is still covered under the developer's defects warranty. It has a high energy efficiency rating which translates into low running costs. Streatham Hill station has a regular service into the West End and Brixton tube is a short bus ride away. There are plenty of lively local shops, bars and cafe/restaurants on your doorstep as well as gyms and convenient shopping and leisure facilities. Streatham and Tooting Bec Commons are nearby. The property is offered with a long lease.

## **AT A GLANCE**

- New Build Apartment
- First Floor
- Double Bedroom
- Smart Bathroom
- Open-Plan Kitchen/Reception
- Juliet Balcony
- Lovely Communal Courtyard Gardens
- Bike Store
- Sole Agent