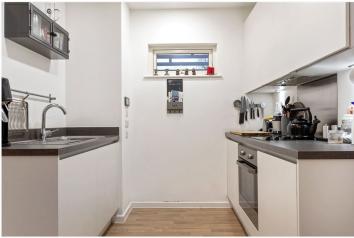

## **DESCRIPTION:**

The property has a secure resident's entrance from the street and is set within attractive contemporary landscaped gardens with bench seating, pergola and paved areas with planted beds. There is a large covered bicycle storage area too. Internally the accommodation comprises: an entrance hall with storage closet housing heating/boiler, a smart white modern bathroom with a walk-in shower, a WC, a wash hand basin and a heated towel rail. The double bedroom is bright and features a fitted wardrobe for ample storage. The bright, 20ft open-plan kitchen/reception has a range of simple white fitted kitchen units with integrated appliances, there is wooden flooring through the living area which has a door that leads to a Juliet balcony. Mountearl Gardens was built in 2016 and is still covered under the developer's defects warranty. It has a high energy efficiency rating which translates into low running costs. Streatham Hill station has a regular service into the West End and Brixton tube is a short bus ride away. There are plenty of lively local shops, bars and cafe/restaurants on your doorstep as well as gyms and convenient shopping and leisure facilities. Streatham and Tooting Bec Commons are nearby. The property is offered with a long lease.