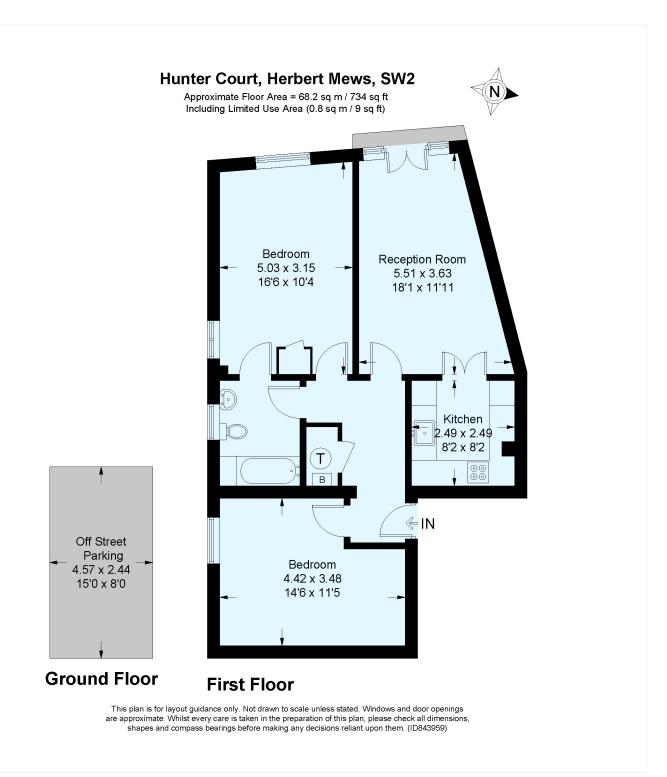

## **DESCRIPTION:**

We are delighted to present to let this well presented two double bedroom first floor flat located on the ever-popular Brockwell Gate development. This property comprises two well-proportioned double bedrooms with ample storage, a bright reception/diner to the front with French doors to the Juliet Balcony, a modern fitted kitchen equipped with the usual appliances including a dishwasher, washing machine and microwave. There is a large bathroom with a shower over the bath, a WC and a wash hand basin - this is accessed via a Jack and Jill door. The property is double glazed throughout (with planation shutters) and is exceptionally quiet due to its location on the development. The flat also benefits from designated parking. The property is ideally located for the transport links and amenities of Brixton, Herne Hill and Tulse Hill with the added bonus of direct access from the grounds of the development to the lovely Brockwell Park. Available now on a furnished basis.

This floorplan is for illustration purposes only and is not to scale. The position and size of doors, windows, appliances and other features are approximate.

Herne Hill | 0207 501 8950 | hernehill@winkworth.co.uk