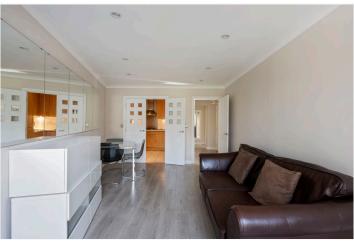

## **DESCRIPTION:**

We are delighted to present to let this well presented two double bedroom first floor flat located on the ever-popular Brockwell Gate development. This property comprises two well-proportioned double bedrooms with ample storage, a bright reception/diner to the front with French doors to the Juliet Balcony, a modern fitted kitchen equipped with the usual appliances including a dishwasher, washing machine and microwave. There is a large bathroom with a shower over the bath, a WC and a wash hand basin - this is accessed via a Jack and Jill door. The property is double glazed throughout (with planation shutters) and is exceptionally quiet due to its location on the development. The flat also benefits from designated parking. The property is ideally located for the transport links and amenities of Brixton, Herne Hill and Tulse Hill with the added bonus of direct access from the grounds of the development to the lovely Brockwell Park. Available now on a furnished basis.