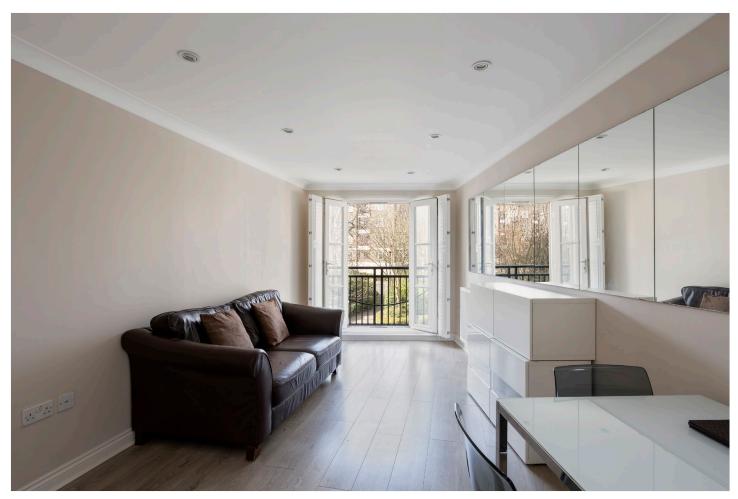

## **DESCRIPTION:**

We are delighted to present to let this well presented two double bedroom first floor flat located on the ever-popular Brockwell Gate development. This property comprises two well-proportioned double bedrooms with ample storage, a bright reception/diner to the front with French doors to the Juliet Balcony, a modern fitted kitchen equipped with the usual appliances including a dishwasher, washing machine and microwave. There is a large bathroom with a shower over the bath, a WC and a wash hand basin - this is accessed via a Jack and Jill door. The property is double glazed throughout (with planation shutters) and is exceptionally quiet due to its location on the development. The flat also benefits from designated parking. The property is ideally located for the transport links and amenities of Brixton, Herne Hill and Tulse Hill with the added bonus of direct access from the grounds of the development to the lovely Brockwell Park. Available now on a furnished basis.

## **AT A GLANCE**

- Gated Development
- First Floor (with Lift)
- Two Double Bedrooms
- Reception/Diner
- Modern Kitchen
- Bathroom
- Designated Parking
- Communal Bike Storage
- Furnished
- Available Now