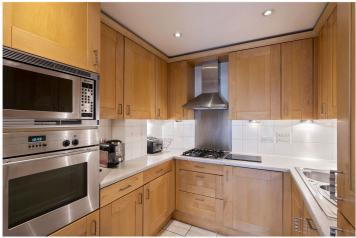

## **DESCRIPTION:**

We are delighted to present to let this well presented two double bedroom first floor flat located on the ever-popular Brockwell Gate development. This property comprises two well-proportioned double bedrooms with ample storage, a bright reception/diner to the front with French doors to the Juliet Balcony, a modern fitted kitchen equipped with the usual appliances including a dishwasher, washing machine and microwave. There is a large bathroom with a shower over the bath, a WC and a wash hand basin - this is accessed via a Jack and Jill door. The property is double glazed throughout (with planation shutters) and is exceptionally quiet due to its location on the development. The flat also benefits from designated parking. The property is ideally located for the transport links and amenities of Brixton, Herne Hill and Tulse Hill with the added bonus of direct access from the grounds of the development to the lovely Brockwell Park. Available now on a furnished basis.

## **AT A GLANCE**

- Gated Development
- First Floor (with Lift)
- Two Double Bedrooms
- Reception/Diner
- Modern Kitchen
- Bathroom
- Designated Parking
- Communal Bike Storage
- Furnished
- Available Now