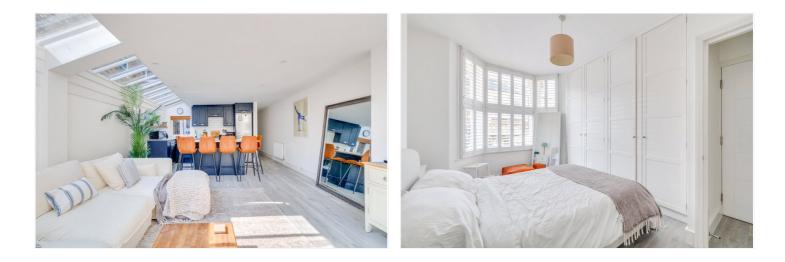

## Winkworth

for every step...

This beautifully presented garden flat has been cleverly designed to allow a huge amount of natural light to flow throughout. There is an impressive newly-renovated open-plan kitchen and reception area with smart grey tinted wooden flooring. The kitchen has fantastic built-in base and wall units, with an excellent bar styled central Island. The reception area leads out onto an especially large garden, which is excellent for entertaining.

The master bedroom, located at the front of the property, has well-designed deep built-in wardrobes and great floor space. The light and bright second double bedroom also has built-in wardrobes and there are glass doors which lead onto the small, private courtyard. There is a generous sized modern bathroom.