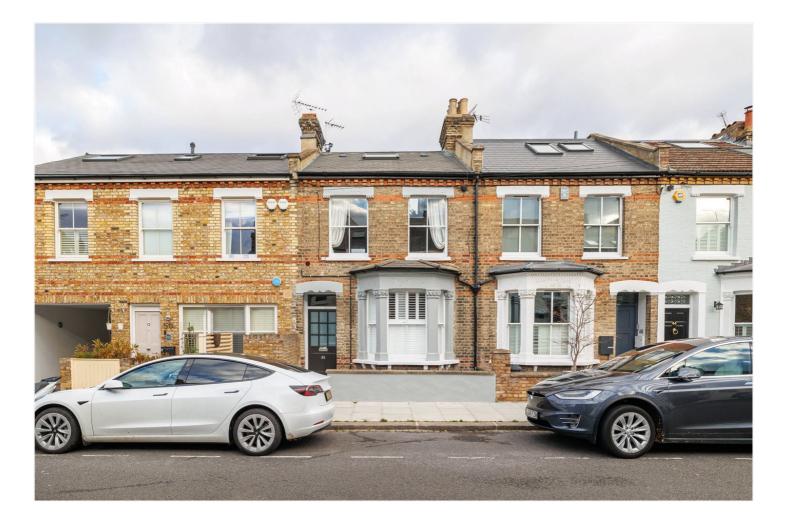

Dymock Street is located the south of Fulham, between Hugon Road and Carnwath Road, parallel to the Wandsworth Bridge Road close to the river and South Park. It is 0.9 miles to Parsons Green underground station and 1.1 miles to Fulham Broadway underground station. Wandsworth Town train station is a few minutes' walk over Wandsworth Bridge.