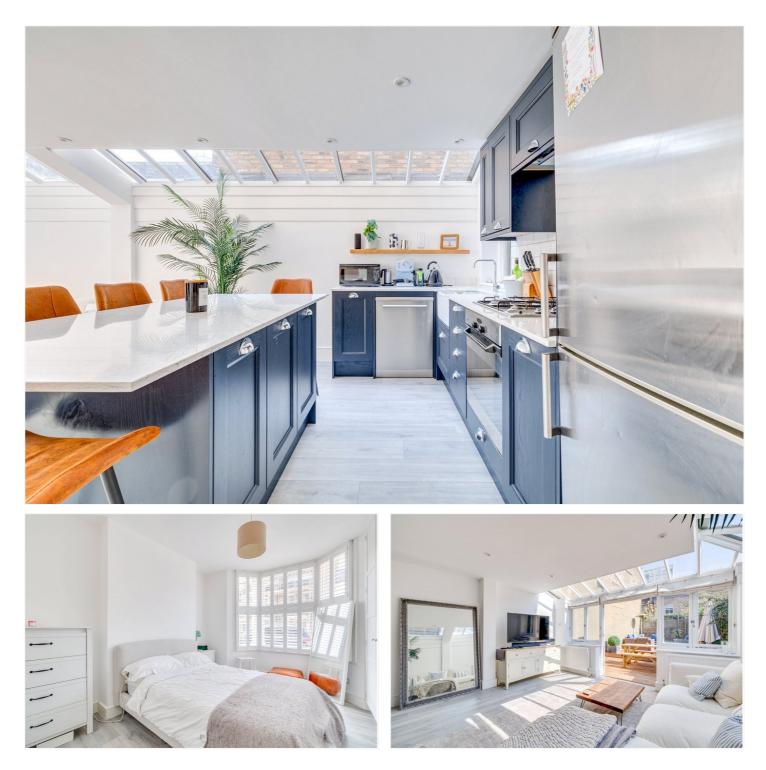

## Winkworth

for every step...

This beautifully presented garden flat has been cleverly designed to allow a huge amount of natural light to flow throughout. There is an impressive newly-renovated open-plan kitchen and reception area with smart grey tinted wooden flooring. The kitchen has fantastic built-in base and wall units, with an excellent bar styled central Island. The reception area leads out onto an especially large garden, which is excellent for entertaining.

The master bedroom, located at the front of the property, has well-designed deep built-in wardrobes and great floor space. The light and bright second double bedroom also has built-in wardrobes and there are glass doors which lead onto the small, private courtyard. There is a generous sized modern bathroom.