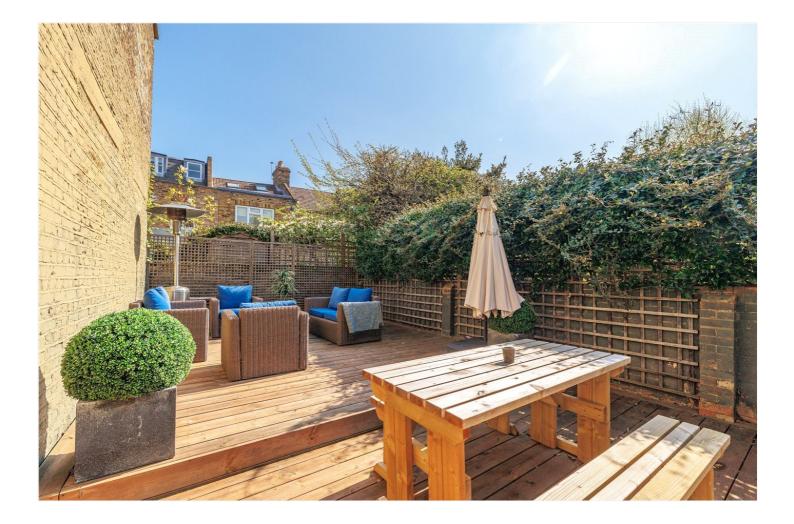

## Winkworth

for every step...

This beautifully presented garden flat has been cleverly designed to allow a huge amount of natural light to flow throughout. There is an impressive newly-renovated open-plan kitchen and reception area with smart grey tinted wooden flooring. The kitchen has fantastic built-in base and wall units, with an excellent bar styled central Island. The reception area leads out onto an especially large garden, which is excellent for entertaining.