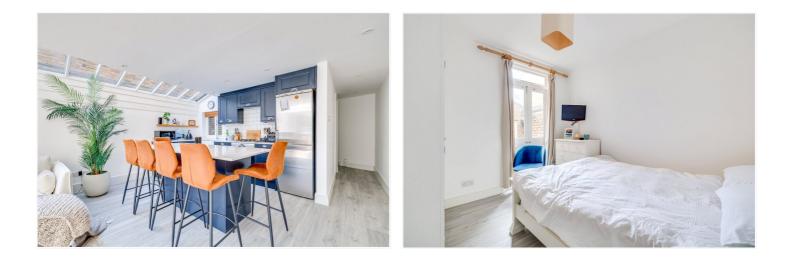

## Winkworth

for every step...

This beautifully presented garden flat has been cleverly designed to allow a huge amount of natural light to flow throughout. There is an impressive newly-renovated open-plan kitchen and reception area with smart grey tinted wooden flooring. The kitchen has fantastic built-in base and wall units, with an excellent bar styled central Island. The reception area leads out onto an especially large garden, which is excellent for entertaining.

The master bedroom, located at the front of the property, has well-designed deep built-in wardrobes and great floor space. The light and bright second double bedroom also has built-in wardrobes and there are glass doors which lead onto the small, private courtyard. There is a generous sized modern bathroom.