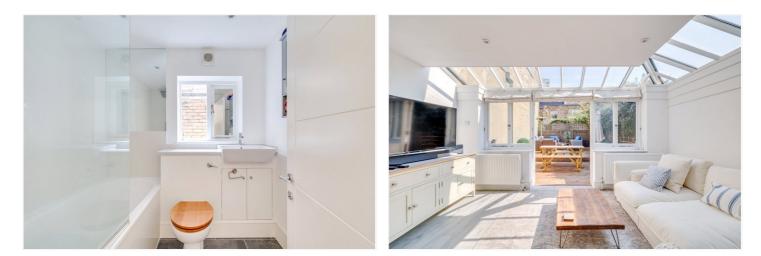

## Winkworth

for every step...

This beautifully presented garden flat has been cleverly designed to allow a huge amount of natural light to flow throughout. There is an impressive newly-renovated open-plan kitchen and reception area with smart grey tinted wooden flooring. The kitchen has fantastic built-in base and wall units, with an excellent bar styled central Island. The reception area leads out onto an especially large garden, which is excellent for entertaining.

The master bedroom, located at the front of the property, has well-designed deep built-in wardrobes and great floor space. The light and bright second double bedroom also has built-in wardrobes and there are glass doors which lead onto the small, private courtyard. There is a generous sized modern bathroom.