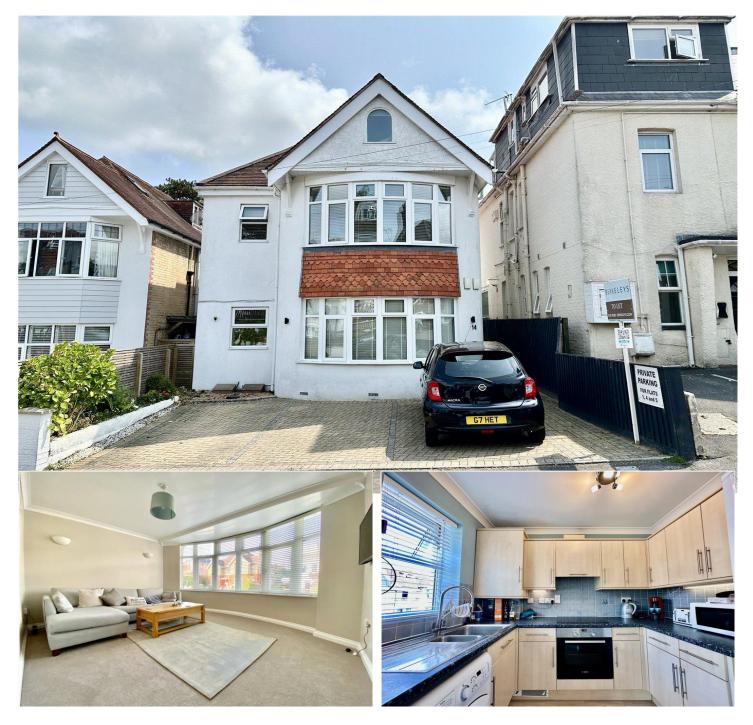

## £200,000 LEASEHOLD

This two bedroom first floor apartment is set in a fantastic position in Alum Chine near to the walk way leading to the beach. Westbourne is a short walk away and benefits from a range of popular shops, bars and restaurants. Offered with vacant possession.

Character conversion | First floor | Two bedrooms | Large lounge | Modern Fitted kitchen | Contemporary bathroom | Gas fired central heating | Double glazing | Street Parking

Westbourne | 01202 767633 |

### **DESCRIPTION**

This character conversion boasts two bedrooms, a large lounge, a modern fitted kitchen, and a contemporary shower room. The property is equipped with gas fired central heating and double glazing, ensuring comfort and efficiency year-round.

## **AT A GLANCE**

- Character conversion
- First floor
- Two bedrooms
- Large lounge
- Modern Fitted kitchen
- Contemporary bathroom
- Gas fired central heating
- Double glazing
- Street Parking