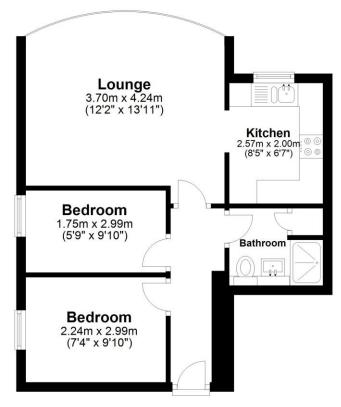

#### **Ground Floor**

Approx. 39.1 sq. metres (421.2 sq. feet)

Total area: approx. 39.1 sq. metres (421.2 sq. feet)

Disclaimer - Floor plan is for marketing purposes only and is to be used as a guide - SKM Studio Plan produced using PlanUp.