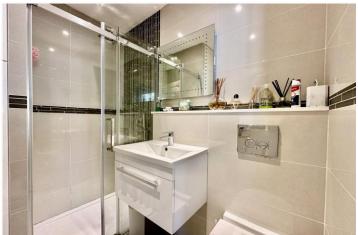

### **DESCRIPTION**

This character conversion boasts two bedrooms, a large lounge, a modern fitted kitchen, and a contemporary shower room. The property is equipped with gas fired central heating and double glazing, ensuring comfort and efficiency year-round.

## **AT A GLANCE**

- Character conversion
- First floor
- Two bedrooms
- Large lounge
- Modern Fitted kitchen
- Contemporary bathroom
- Gas fired central heating
- Double glazing
- Street Parking