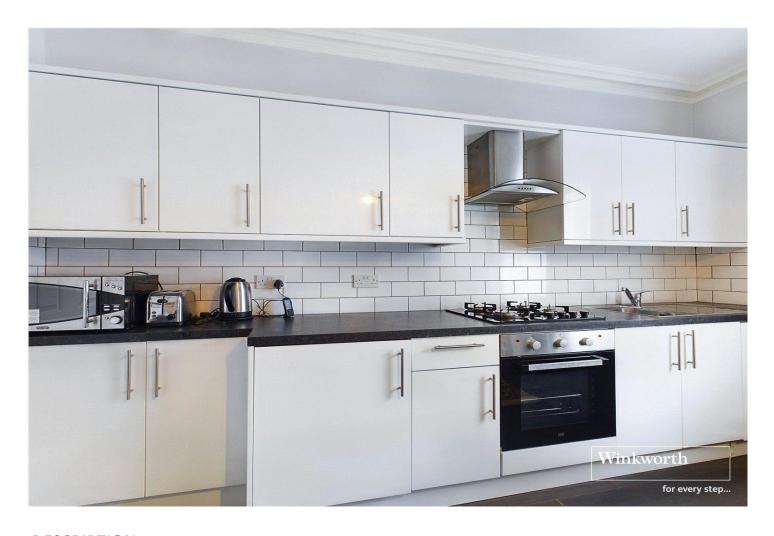

## **DESCRIPTION:**

A ground floor one bedroom apartment located a short walk from Reading town centre. The property comprises open plan living room/kitchen with integrated appliances, double bedroom and modern shower room.

## **AT A GLANCE**

- One bedroom apartment
- Open plan living room/kitchen
- Modern shower room
- Council tax band A
- Lease approx 963 years
- Share of freehold
- Service charge approx £1,200 per year