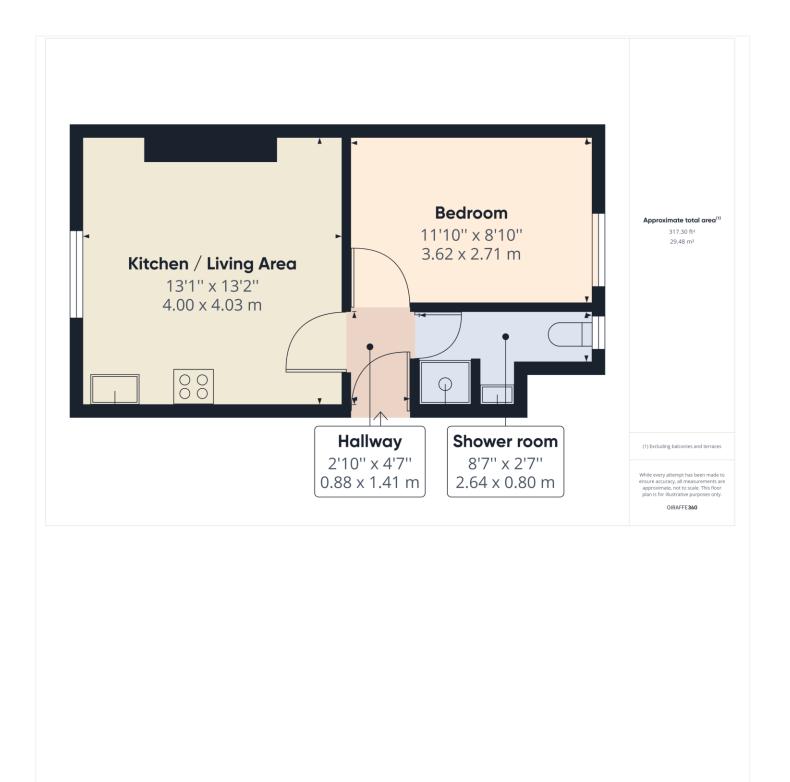

This floorplan is for illustration purposes only and is not to scale. The position and size of doors, windows, appliances and other features are approximate.

Reading | 0118 4022 300 | reading@winkworth.co.uk