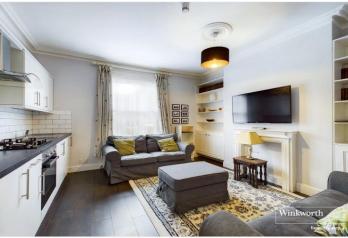

## **DESCRIPTION:**

A ground floor one bedroom apartment located a short walk from Reading town centre. The property comprises open plan living room/kitchen with integrated appliances, double bedroom and modern shower room.

## **AT A GLANCE**

- One bedroom apartment
- Open plan living room/kitchen
- Modern shower room
- Council tax band A
- Lease approx 963 years
- Share of freehold
- Service charge approx £1,200 per year