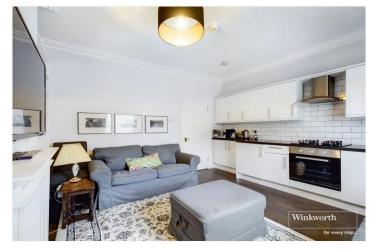

## **DESCRIPTION:**

A ground floor one bedroom apartment located a short walk from Reading town centre. The property comprises open plan living room/kitchen with integrated appliances, double bedroom and modern shower room.

## **AT A GLANCE**

- One bedroom apartment
- Open plan living room/kitchen
- Modern shower room
- Council tax band A
- Lease approx 963 years
- Share of freehold
- Service charge approx £1,200 per year