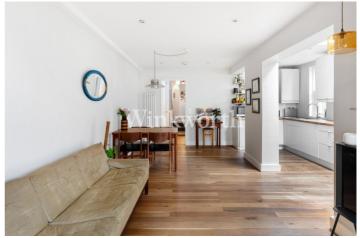

## **DESCRIPTION:**

This beautifully presented, extended two-bedroom ground floor garden flat affords a wonderful position on the Harringay Ladder close to Ducketts Common and transport links. Share of Freehold.

## Raleigh Road, N8 Approx. Gross Internal Floor Area 754 sq. ft / 70.04 sq. m (Including Restricted Height Area) Approx. Gross Internal Floor Area 736 sq. ft / 68.42 sq. m (Excluding Restricted Height Area) LIVING ROOM / KITCHEN 25'5 x 15'7 (7.70m x 4.72m) BATHROOM 9'9 x 5'9 (2.96m x 1.75m)