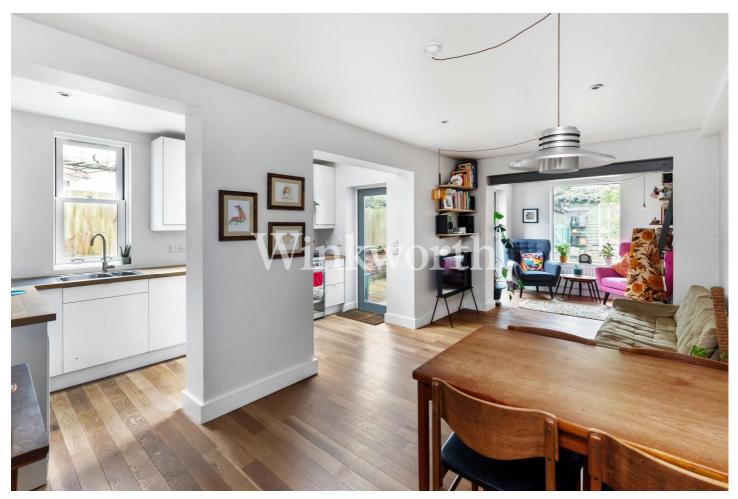

## **DESCRIPTION:**

This beautifully presented, extended two-bedroom ground floor garden flat affords a wonderful position on the Harringay Ladder close to Ducketts Common and transport links. Share of Freehold.

## Raleigh Road, N8 Approx. Gross Internal Floor Area 754 sq. ft / 70.04 sq. m (Including Restricted Height Area) Approx. Gross Internal Floor Area 736 sq. ft / 68.42 sq. m (Excluding Restricted Height Area) LIVING ROOM / KITCHEN 25'5 x 15'7 (7.70m x 4.72m) BATHROOM 9'9 x 5'9 (2.96m x 1.75m)