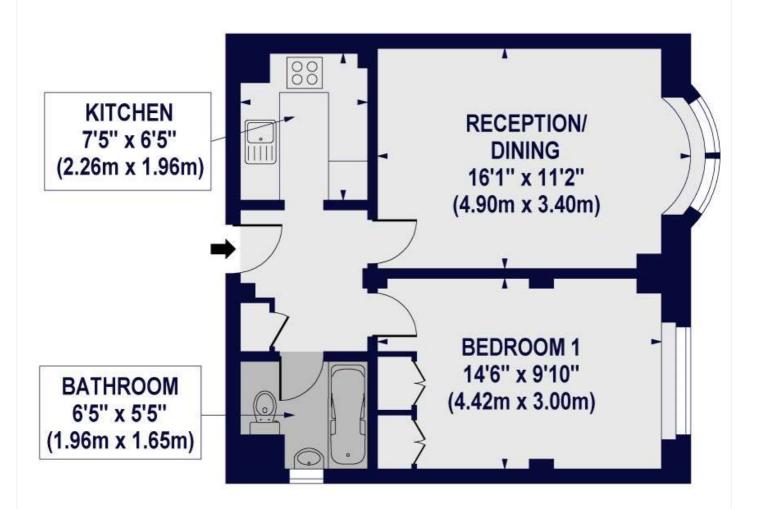

## **GROVE END GARDENS, NW8 9LN**

Approx. Gross Internal Floor Area 460 sq ft. / 42.79 sq.m

## **FOURTH FLOOR**

For Illustration Purposes Only - Not To Scale Floor Plan by www.nogaphotostudio.com Ref. No. 22853

This floor plan should be used as a general outline for guidance only. Any intending purchaser or lessee should satisfy themselves by inspection searches, enquiries and full survey as to the correctness of each statement. Any areas, measurements or distances quoted are approximate and should not be used to value a property or be the basis of any sale or let.