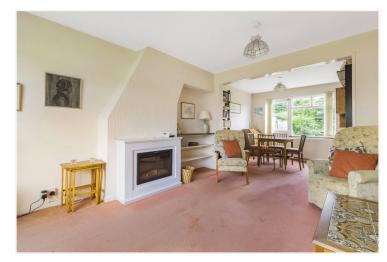

The house sits on a generous plot with very good frontage. Inside the property comprises large entrance hall, adjacent sitting room, dining room with door to garden, kitchen with fitted cupboards and door to garden, under stairs storage. Upstairs there are two double bedrooms, single bedroom and family bathroom.