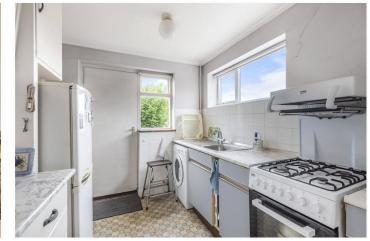

The house sits on a generous plot with very good frontage. Inside the property comprises large entrance hall, adjacent sitting room, dining room with door to garden, kitchen with fitted cupboards and door to garden, under stairs storage. Upstairs there are two double bedrooms, single bedroom and family bathroom.