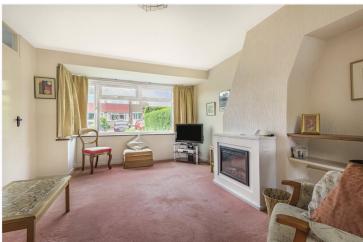

The house sits on a generous plot with very good frontage. Inside the property comprises large entrance hall, adjacent sitting room, dining room with door to garden, kitchen with fitted cupboards and door to garden, under stairs storage. Upstairs there are two double bedrooms, single bedroom and family bathroom.