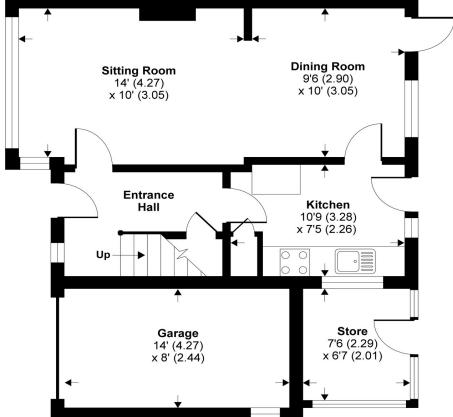

# Woodside Road, Farnham, GU9

Approximate Area = 942 sq ft / 87.5 sq m (includes garage & exclude store)

For identification only - Not to scale

**GROUND FLOOR** 

Floor plan produced in accordance with RICS Property Measurement Standards incorporating International Property Measurement Standards (IPMS2 Residential). © nichecom 2021. Produced for Tarrant & Robertson t/a Winkworth Ltd. REF: 740689

The house sits on a generous plot with very good frontage. Inside the property comprises large entrance hall, adjacent sitting room, dining room with door to garden, kitchen with fitted cupboards and door to garden, under stairs storage. Upstairs there are two double bedrooms, single bedroom and family bathroom.

Outside the property sits on a generous plot. To the front there is a driveway and large front lawn with side access. The rear garden is mainly laid to lawn and offers a great deal of privacy. To the right of the property there is a single garage.