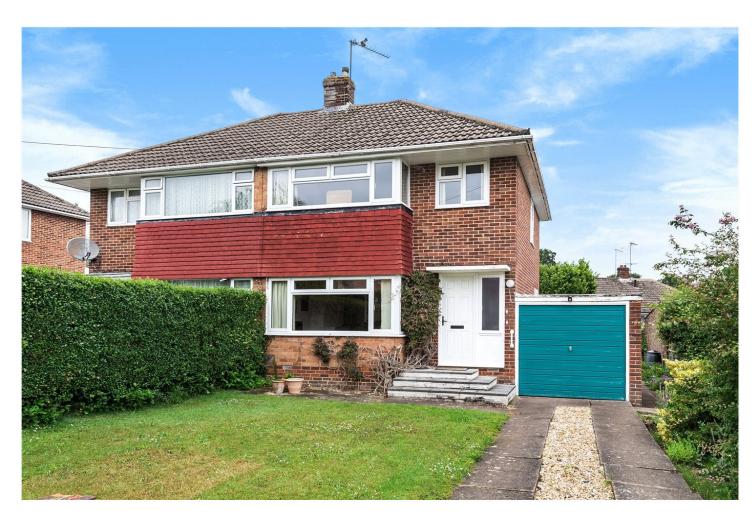

# Guide Price £425,000

This semi-detached property offers scope for enlargement/improvement subject to obtaining the necessary consents. The house is offered to the market with no onward chain and is within close proximity of some excellent schools and Rowhills Nature Reserve.

#### **DESCRIPTION**

This semi-detached property offers scope for enlargement/improvement subject to obtaining the necessary consents. The house is offered to the market with no onward chain and is within close proximity of some excellent schools and Rowhills Nature Reserve.

Outside the property sits on a generous plot. To the front there is a driveway and large front lawn with side access. The rear garden is mainly laid to lawn and offers a great deal of privacy. To the right of the property there is a single garage.