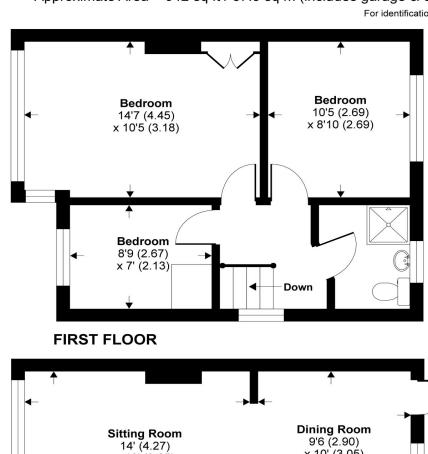

# Woodside Road, Farnham, GU9

Approximate Area = 942 sq ft / 87.5 sq m (includes garage & exclude store)

For identification only - Not to scale

**GROUND FLOOR** 

Floor plan produced in accordance with RICS Property Measurement Standards incorporating International Property Measurement Standards (IPMS2 Residential). © nichecom 2021. Produced for Tarrant & Robertson t/a Winkworth Ltd. REF: 740689

The house sits on a generous plot with very good frontage. Inside the property comprises large entrance hall, adjacent sitting room, dining room with door to garden, kitchen with fitted cupboards and door to garden, under stairs storage. Upstairs there are two double bedrooms, single bedroom and family bathroom.