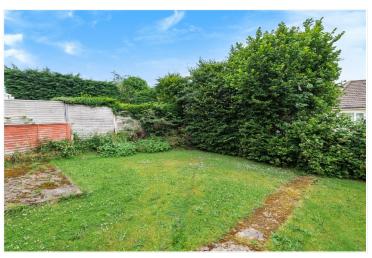

Outside the property sits on a generous plot. To the front there is a driveway and large front lawn with side access. The rear garden is mainly laid to lawn and offers a great deal of privacy. To the right of the property there is a single garage.