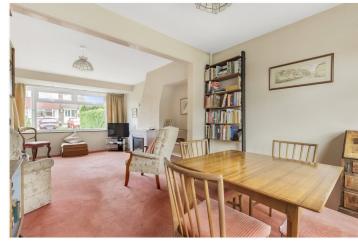

The house sits on a generous plot with very good frontage. Inside the property comprises large entrance hall, adjacent sitting room, dining room with door to garden, kitchen with fitted cupboards and door to garden, under stairs storage. Upstairs there are two double bedrooms, single bedroom and family bathroom.