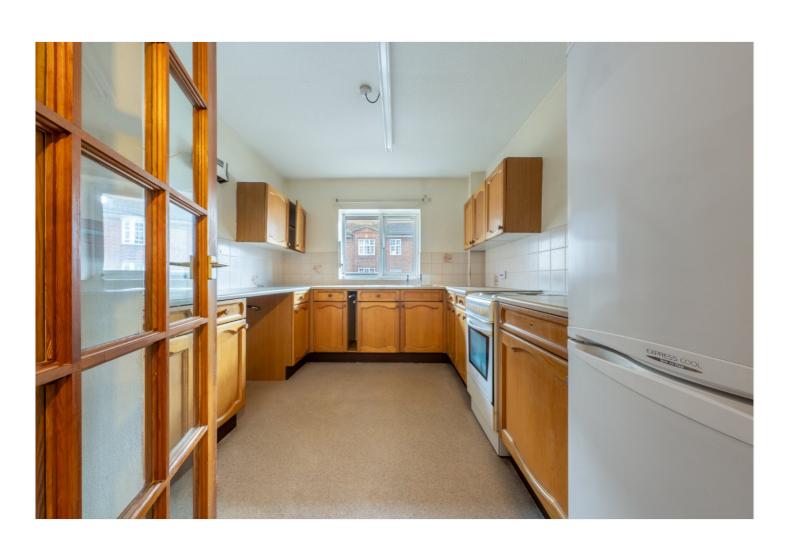

### **DESCRIPTION:**

\*\*\* RETIREMENT APARTMENT, over 60's only \*\*\* We are pleased to offer to the market, this warden assisted one bedroom first floor retirement apartment, which is well located in the heart of Hendon, being close to the many amenities Brent Street and the surrounding area has to offer. This apartment comprises a spacious living room, separate kitchen, tiled bathroom and double bedroom. Further benefits include: lift, off street parking, 24 hour onsite warden, communal lobby and laundry facilities.