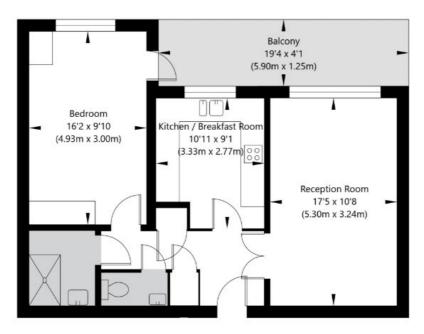

# Ferrydale Lodge, Church Road, London, NW4 4EW

First Floor GROSS INTERNAL FLOOR AREA APPROX. 54.84 SQ M / 590 SQ FT

APPROXIMATE GROSS INTERNAL FLOOR AREA 54.84 SQ M / 590 SQ FT
THIS FLOOR PLAN IS FOR ILLUSTRATIVE PURPOSES ONLY AND
SHOULD BE USED FOR THIS PURPOSE BY PROSPECTIVE APPLICANTS AS ITS NOT TO SCALE.

(c) AMBERSHORE PIX LIMITED / PHOTO - VIDEO - FLOOR PLANS / 0800 999 1577 / WWW.AMBERSHOREPIX.CO.UK

This floorplan is for illustration purposes only and is not to scale. The position and size of doors, windows, appliances and other features are approximate.