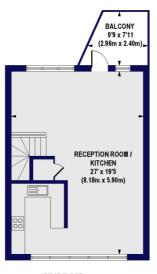

## Lonsdale Place, N1 Approx. Gross Internal Floor Area 1104 sq. ft / 102.63 sq. m

FIRST FLOOR GROSS INTERNAL FLOOR AREA 519 SQ FT

GROUND FLOOR GROSS INTERNAL FLOOR AREA 585 SQ FT

All measurements of walls, doors, windows, fittings and appliances, including their size and location, are shown as standard sizes and do not constitute any warranty or representation by the seller, their agent or CP Creative. Any intending purchaser must satisfy himself by inspection or otherwise as to the correctness of the information contained in these plans. This plan is for illustrative purposes only and should be used as such by any prospective purchasers.

Winkworth

This floorplan is for illustration purposes only and is not to scale. The position and size of doors, windows, appliances and other features are approximate.

Highbury | 0207 989 7000 | highbury@winkworth.co.uk