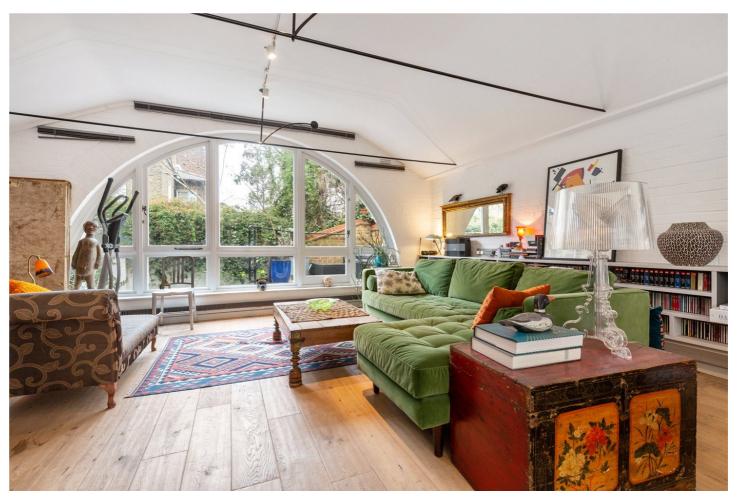

## **DESCRIPTION:**

A sensational, three-bedroom, two-bathroom, freehold house positioned in the heart of Barnsbury. Standing in excess of 1,100 sqft, the property offers tremendous kerb appeal with private parking available outside the building and a aesthetically pleasing circular window allowing for plentiful light throughout the house. The first floor benefits from a welcoming, open plan, living room/kitchen/dining area creating the perfect entertaining space. A west facing balcony can also be accessed from the wonderfully open space. The ground floor includes three good sized bedrooms, the master bedroom featuring an ensuite bathroom and access to a sun trapped patio area. The property is completed with a family bathroom and large hallway making the ideal work from home space.