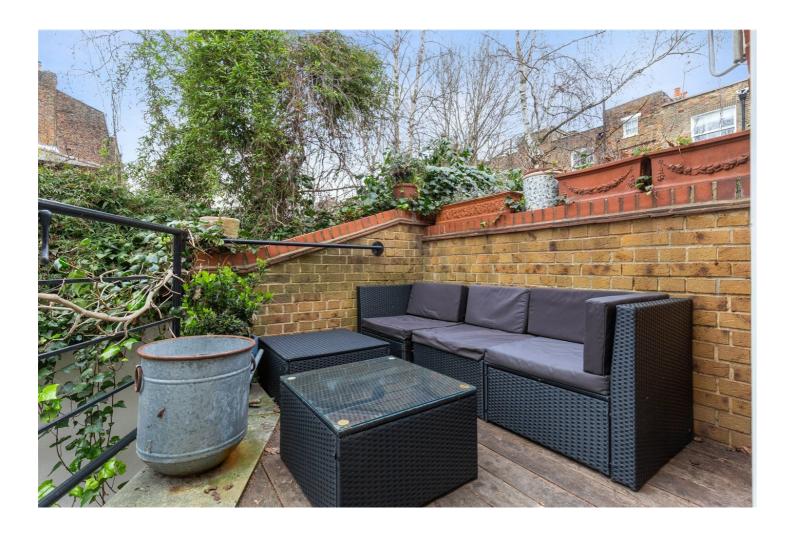

## **DESCRIPTION:**

A sensational, three-bedroom, two-bathroom, freehold house positioned in the heart of Barnsbury. Standing in excess of 1,100 sqft, the property offers tremendous kerb appeal with private parking available outside the building and a aesthetically pleasing circular window allowing for plentiful light throughout the house. The first floor benefits from a welcoming, open plan, living room/kitchen/dining area creating the perfect entertaining space. A west facing balcony can also be accessed from the wonderfully open space. The ground floor includes three good sized bedrooms, the master bedroom featuring an ensuite bathroom and access to a sun trapped patio area. The property is completed with a family bathroom and large hallway making the ideal work from home space.