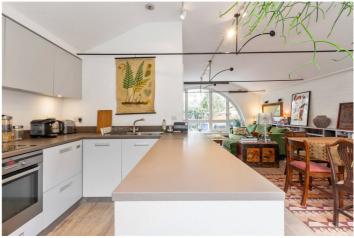

## **DESCRIPTION:**

A sensational, three-bedroom, two-bathroom, freehold house positioned in the heart of Barnsbury. Standing in excess of 1,100 sqft, the property offers tremendous kerb appeal with private parking available outside the building and a aesthetically pleasing circular window allowing for plentiful light throughout the house. The first floor benefits from a welcoming, open plan, living room/kitchen/dining area creating the perfect entertaining space. A west facing balcony can also be accessed from the wonderfully open space. The ground floor includes three good sized bedrooms, the master bedroom featuring an ensuite bathroom and access to a sun trapped patio area. The property is completed with a family bathroom and large hallway making the ideal work from home space.