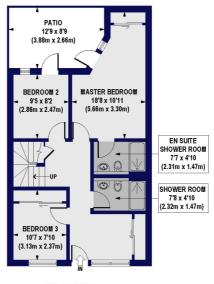

## Lonsdale Place, N1 Approx. Gross Internal Floor Area 1104 sq. ft / 102.63 sq. m

FIRST FLOOR GROSS INTERNAL FLOOR AREA 519 SQ FT

GROUND FLOOR GROSS INTERNAL FLOOR AREA 585 SQ FT

All measurements of walls, doors, windows, fittings and appliances, including their size and location, are shown as standard sizes and do not constitute any warranty or representation by the seller, their agent or CP Creative. Any intending purchaser must satisfy himself by inspection or otherwise as to the correctness of the information contained in these plans. This plan is for illustrative purposes only and should be used as such by any prospective purchasers.