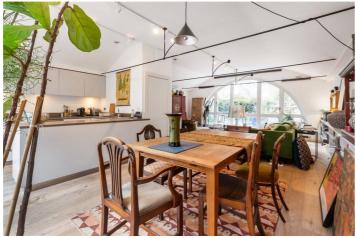

## **DESCRIPTION:**

A sensational, three-bedroom, two-bathroom, freehold house positioned in the heart of Barnsbury. Standing in excess of 1,100 sqft, the property offers tremendous kerb appeal with private parking available outside the building and a aesthetically pleasing circular window allowing for plentiful light throughout the house. The first floor benefits from a welcoming, open plan, living room/kitchen/dining area creating the perfect entertaining space. A west facing balcony can also be accessed from the wonderfully open space. The ground floor includes three good sized bedrooms, the master bedroom featuring an ensuite bathroom and access to a sun trapped patio area. The property is completed with a family bathroom and large hallway making the ideal work from home space.