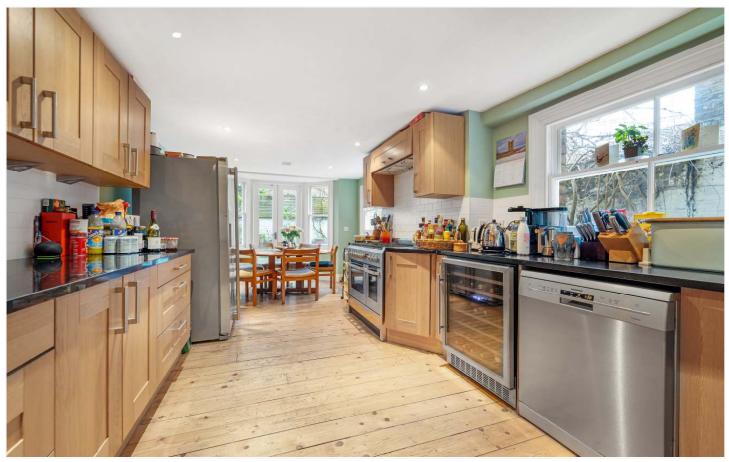

#### **DESCRIPTION:**

A fantastic opportunity to purchase a four-bedroom Victorian house located on Amott Road in the heart of Peckham Rye. This stunning property combines classic charm with modern convenience, offering a comfortable and stylish living experience. The ground floor features high ceilings, original wood flooring, and large windows that flood the space with natural light. The spacious living areas provide the perfect backdrop for both entertaining guests and relaxing with family. The highlight of this residence is undoubtedly the south-facing garden, a private oasis where you can unwind and enjoy sunny afternoons. The garden provides a serene escape within the bustling city, ideal for al fresco dining, gardening, or simply soaking up the sun. Situated conveniently close to both Lordship Lane and Bellenden Road, residents have easy access to an array of trendy boutiques, cafes, and restaurants, creating a vibrant local atmosphere. The proximity to Peckham Rye and East Dulwich stations ensures excellent transport links, connecting you effortlessly to the rest of London. One of the key features of this property is its potential for expansion into the side return, subject to the necessary planning permissions (STPP). This offers the opportunity to tailor the space to your specific needs and desires, creating a truly bespoke home that suits your lifestyle. Whether you are captivated by the Victorian charm, the allure of the south-facing garden, or the convenience of the location, this four-bedroom gem on Amott Road in Peckham is a rare find. Don't miss the chance to make this house your home, combining classic elegance with modern comfort in one of London's most sought-after neighbourhoods

#### **AT A GLANCE**

- Four Double Bedrooms
- Victorian Terraced House
- Two Receptions
- Kitchen-Diner
- Utility Room
- Two Bathrooms & Downstairs Cloakroom
- South Facing Garden
- Potential To Extend Into The Side Return STPP
- Chain Free