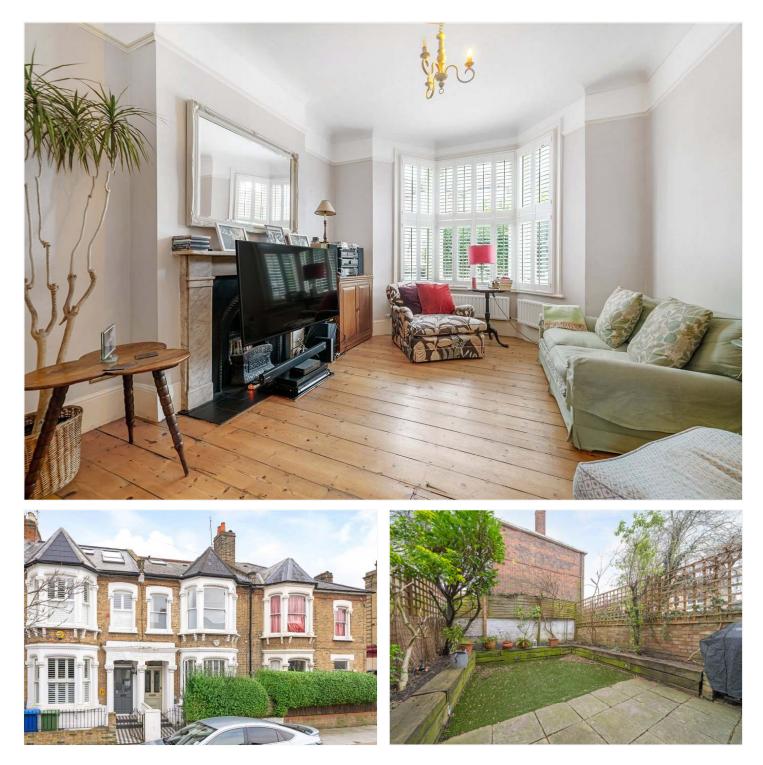

AMOTT ROAD, PECKHAM RYE, SE15 £1,250,000 FREEHOLD

# A FANTASTIC OPPORTUNITY TO PURCHASE A FOUR-BEDROOM VICTORIAN HOUSE IN THE HEART OF PECKHAM RYE.

Dulwich | 020 8299 2722 | dulwich@winkworth.co.uk

Tenure – Freehold I Council Tax Band E – London Borough of Southwark

#### **DESCRIPTION:**

A fantastic opportunity to purchase a four-bedroom Victorian house located on Amott Road in the heart of Peckham Rye. This stunning property combines classic charm with modern convenience, offering a comfortable and stylish living experience. The ground floor features high ceilings, original wood flooring, and large windows that flood the space with natural light. The spacious living areas provide the perfect backdrop for both entertaining guests and relaxing with family. The highlight of this residence is undoubtedly the south-facing garden, a private oasis where you can unwind and enjoy sunny afternoons. The garden provides a serene escape within the bustling city, ideal for al fresco dining, gardening, or simply soaking up the sun. Situated conveniently close to both Lordship Lane and Bellenden Road, residents have easy access to an array of trendy boutiques, cafes, and restaurants, creating a vibrant local atmosphere. The proximity to Peckham Rye and East Dulwich stations ensures excellent transport links, connecting you effortlessly to the rest of London. One of the key features of this property is its potential for expansion into the side return, subject to the necessary planning permissions (STPP). This offers the opportunity to tailor the space to your specific needs and desires, creating a truly bespoke home that suits your lifestyle. Whether you are captivated by the Victorian charm, the allure of the south-facing garden, or the convenience of the location, this four-bedroom gem on Amott Road in Peckham is a rare find. Don't miss the chance to make this house your home, combining classic elegance with modern comfort in one of London's most sought-after neighbourhoods

#### **AT A GLANCE**

- Four Double Bedrooms
- Victorian Terraced House
- Two Receptions
- Kitchen-Diner
- Utility Room
- Two Bathrooms & Downstairs Cloakroom
- South Facing Garden
- Potential To Extend Into The Side Return STPP
- Chain Free