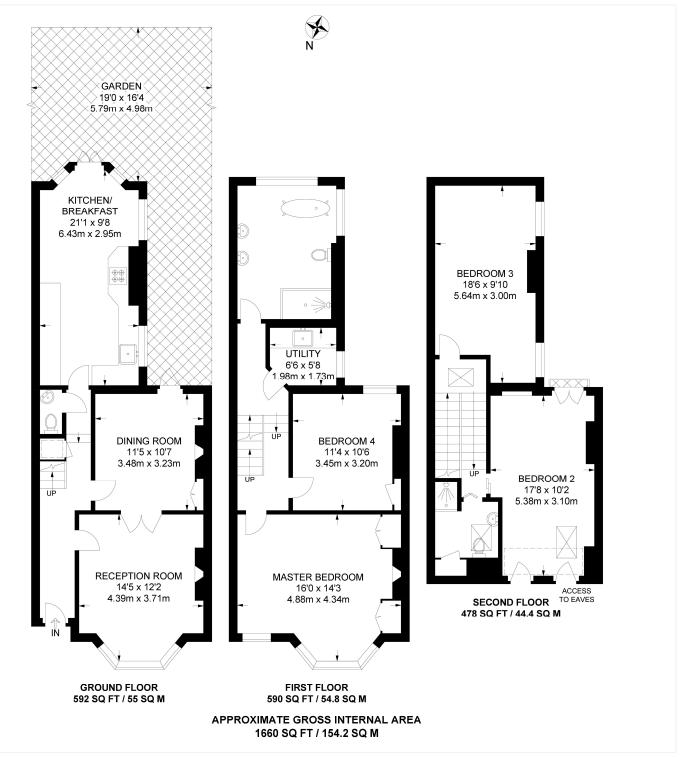

#### **DESCRIPTION:**

A fantastic opportunity to purchase a four-bedroom Victorian house located on Amott Road in the heart of Peckham Rye. This stunning property combines classic charm with modern convenience, offering a comfortable and stylish living experience. The ground floor features high ceilings, original wood flooring, and large windows that flood the space with natural light. The spacious living areas provide the perfect backdrop for both entertaining guests and relaxing with family. The highlight of this residence is undoubtedly the south-facing garden, a private oasis where you can unwind and enjoy sunny afternoons. The garden provides a serene escape within the bustling city, ideal for al fresco dining, gardening, or simply soaking up the sun. Situated conveniently close to both Lordship Lane and Bellenden Road, residents have easy access to an array of trendy boutiques, cafes, and restaurants, creating a vibrant local atmosphere. The proximity to Peckham Rye and East Dulwich stations ensures excellent transport links, connecting you effortlessly to the rest of London. One of the key features of this property is its potential for expansion into the side return, subject to the necessary planning permissions (STPP). This offers the opportunity to tailor the space to your specific needs and desires, creating a truly bespoke home that suits your lifestyle. Whether you are captivated by the Victorian charm, the allure of the south-facing garden, or the convenience of the location, this four-bedroom gem on Amott Road in Peckham is a rare find. Don't miss the chance to make this house your home, combining classic elegance with modern comfort in one of London's most sought-after neighbourhoods

#### **AT A GLANCE**

- Four Double Bedrooms
- Victorian Terraced House
- Two Receptions
- Kitchen-Diner
- Utility Room
- Two Bathrooms & Downstairs Cloakroom
- South Facing Garden
- Potential To Extend Into The Side Return STPP
- Chain Free

This floorplan is for illustration purposes only and is not to scale. The position and size of doors, windows, appliances and other features are approximate.

Dulwich | 020 8299 2722 | dulwich@winkworth.co.uk