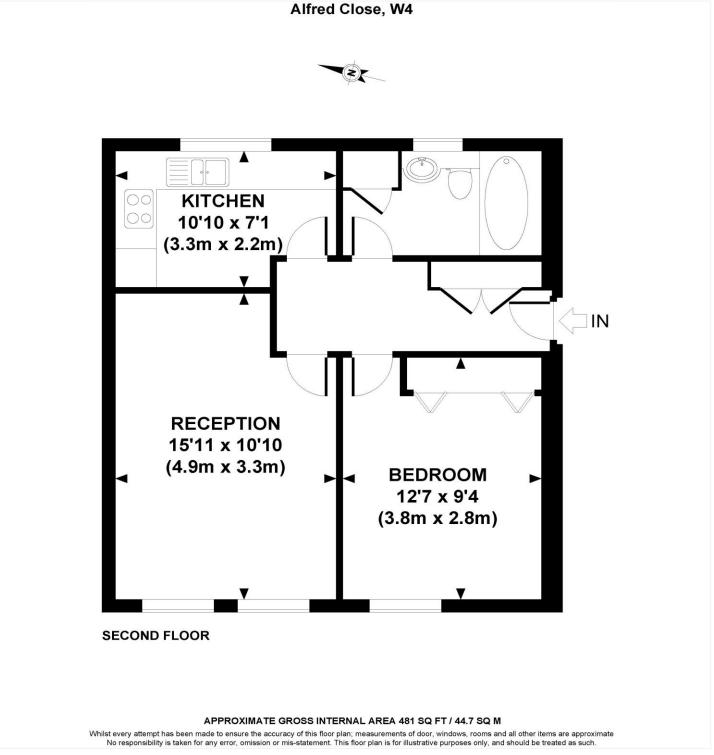

## **ACCOMMODATION**

3D Video Tour
One Bedroom
Reception Room
Separate Kitchen
Off Street Parking Space
Close to Chiswick High Road
Well Maintained Gardens
EPC C

This floorplan is for illustration purposes only and is not to scale. The position and size of doors, windows, appliances and other features are approximate.