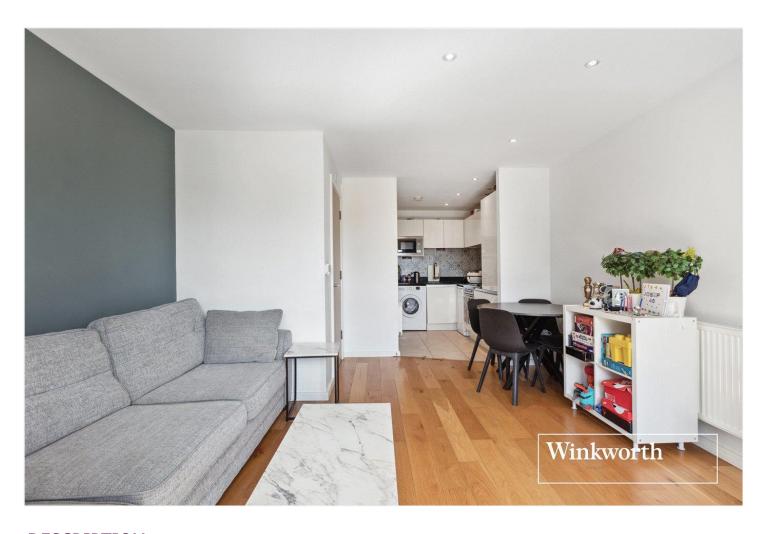

## **DESCRIPTION:**

A modern, well-presented, ground floor flat, situated on the popular Millbrook Park Development, and ideally situated for Millbrook Park Primary School, Mill Hill East tube station, Virgin Active gymnasium and Waitrose Supermarket. This beautiful apartment comprises a spacious reception room leading to a fitted kitchen and access to a private balcony, one bedroom and modern fitted bathroom. Further benefits include secure gated underground parking and communal gardens with childrens play area.

## **AT A GLANCE**

- Modern development
- Ground floor apartment
- One bedroom
- Modern fitted bathroom
- Modern fitted kitchen
- Reception leading to balcony
- Ideally located for amenities
   & Mill Hill East Underground