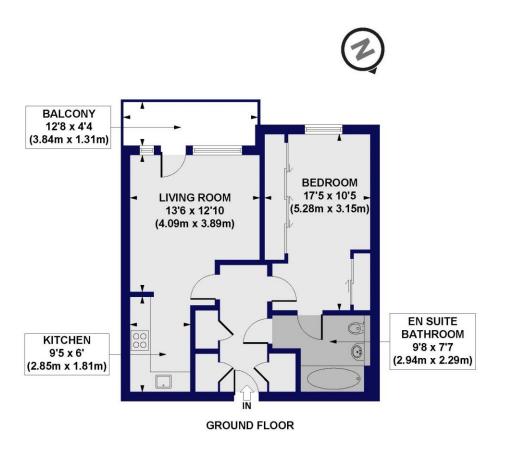

## Corn House, Peacock Close, NW7 Approx. Gross Internal Floor Area 572 sq. ft / 53.12 sq. m

All measurements of walls, doors, windows, fittings and appliances, including their size and location, are shown as standard sizes and do not constitute any warranty or representation by the seller, their agent or CP Creditive. Any intending purchaser must satisfy himself by inspection of the wise as to the correctness of the information contained in these plant This plan is for illustrative purposes only and should be used as such by any prospective purchasers.

Winkworth

This floorplan is for illustration purposes only and is not to scale. The position and size of doors, windows, appliances and other features are approximate.

Finchley | 020 8349 3388 | finchley@winkworth.co.uk