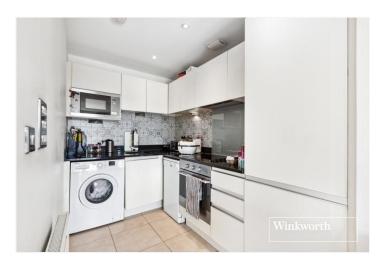

## **DESCRIPTION:**

A modern, well-presented, ground floor flat, situated on the popular Millbrook Park Development, and ideally situated for Millbrook Park Primary School, Mill Hill East tube station, Virgin Active gymnasium and Waitrose Supermarket. This beautiful apartment comprises a spacious reception room leading to a fitted kitchen and access to a private balcony, one bedroom and modern fitted bathroom. Further benefits include secure gated underground parking and communal gardens with childrens play area.

## **AT A GLANCE**

- Modern development
- Ground floor apartment
- One bedroom
- Modern fitted bathroom
- Modern fitted kitchen
- Reception leading to balcony
- Ideally located for amenities
   & Mill Hill East Underground