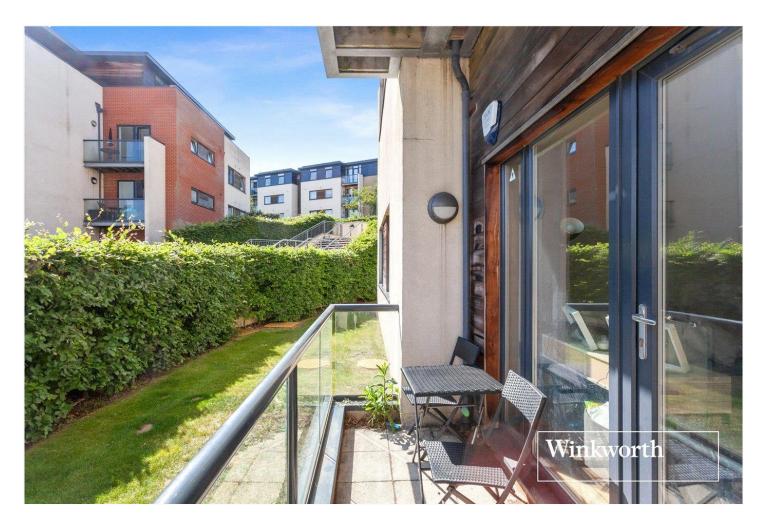

## **DESCRIPTION:**

A modern, well-presented, ground floor flat, situated on the popular Millbrook Park Development, and ideally situated for Millbrook Park Primary School, Mill Hill East tube station, Virgin Active gymnasium and Waitrose Supermarket. This beautiful apartment comprises a spacious reception room leading to a fitted kitchen and access to a private balcony, one bedroom and modern fitted bathroom. Further benefits include secure gated underground parking and communal gardens with childrens play area.

## **AT A GLANCE**

- Modern development
- Ground floor apartment
- One bedroom
- Modern fitted bathroom
- Modern fitted kitchen
- Reception leading to balcony
- Ideally located for amenities
   & Mill Hill East Underground