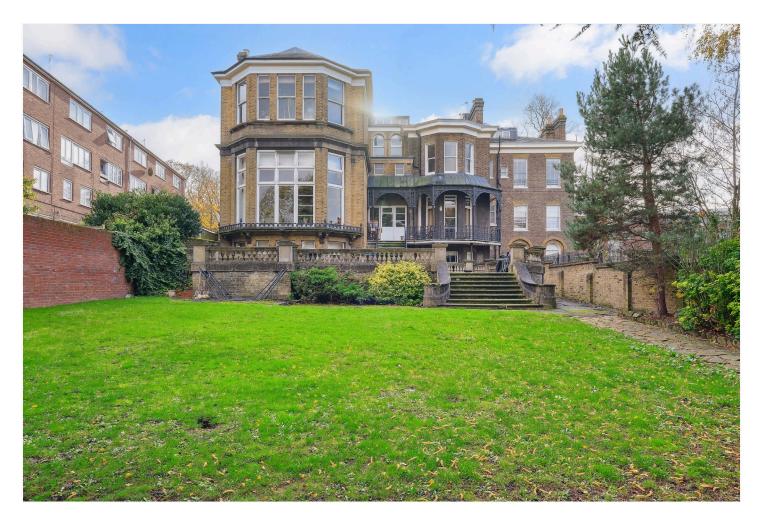

## **DESCRIPTION:**

The property has a beautiful, grand entrance hallway leading to the apartment and the accommodation briefly comprises of a large, semi openplan kitchen/reception with high ceilings. The fitted kitchen is equipped with the usual appliances and plenty of wall and base units for ample storage. There is a large double bedroom with a shower room with a walk-in shower, a wash hand basin and a WC. The property has been freshly re-decorated and has had a new kitchen and shower room fitted. The communal garden can be accessed from the communal hallway and is perfect for summer entertaining. Offered unfurnished and available now, early viewings are recommended!

## **AT A GLANCE**

- Grade II Listed Georgian Detached House
- One Double Bedroom
- Split-Level (Ground/Raise Ground Floor)
- Semi Open-Plan Kitchen/Reception
- Shower Room
- Large Communal Garden
- Lambeth Council Tax Band: C
- Unfurnished
- Available Now