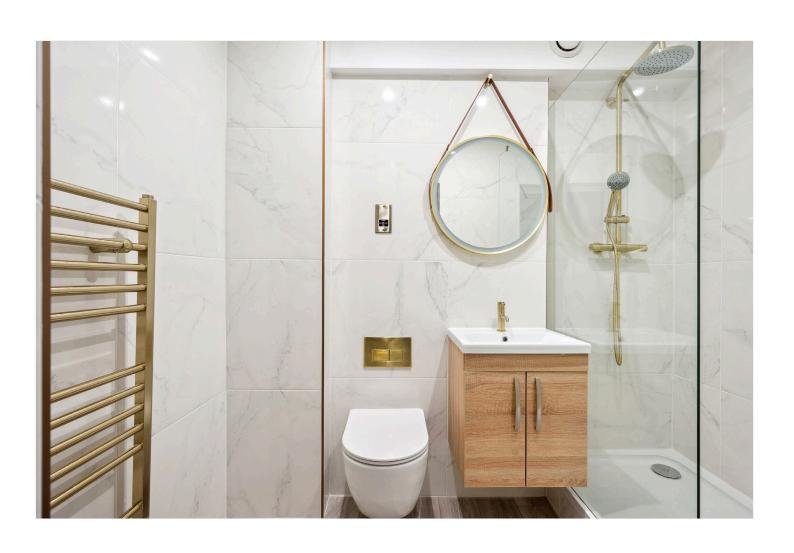

## **DESCRIPTION:**

The property has a beautiful, grand entrance hallway leading to the apartment and the accommodation briefly comprises of a large, semi openplan kitchen/reception with high ceilings. The fitted kitchen is equipped with the usual appliances and plenty of wall and base units for ample storage. There is a large double bedroom with a shower room with a walk-in shower, a wash hand basin and a WC. The property has been freshly re-decorated and has had a new kitchen and shower room fitted. The communal garden can be accessed from the communal hallway and is perfect for summer entertaining. Offered unfurnished and available now, early viewings are recommended!