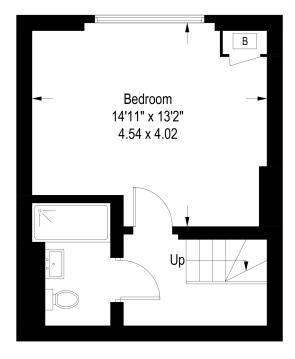

## Upper Tulse Hill, London, SW2

Approximate Gross Internal Area = 51.3 sq ft / 552 sq m

**Lower Ground Floor** 

**Ground Floor** 

Illustration for identification purposes only, measurements are approximate, not to scale. (ID1027642)

This floorplan is for illustration purposes only and is not to scale. The position and size of doors, windows, appliances and other features are approximate.

Herne Hill | 0207 501 8950 | hernehill@winkworth.co.uk