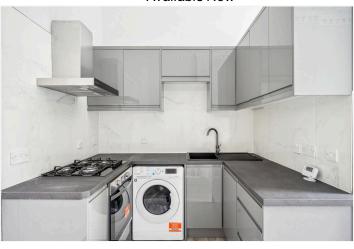

## **DESCRIPTION:**

The property has a beautiful, grand entrance hallway leading to the apartment and the accommodation briefly comprises of a large, semi openplan kitchen/reception with high ceilings. The fitted kitchen is equipped with the usual appliances and plenty of wall and base units for ample storage. There is a large double bedroom with a shower room with a walk-in shower, a wash hand basin and a WC. The property has been freshly re-decorated and has had a new kitchen and shower room fitted. The communal garden can be accessed from the communal hallway and is perfect for summer entertaining. Offered unfurnished and available now, early viewings are recommended!