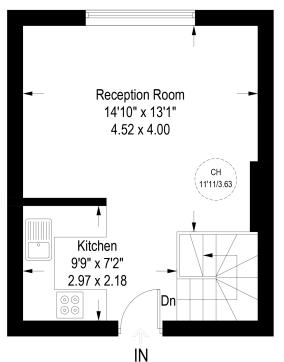

## Upper Tulse Hill, London, SW2

Approximate Gross Internal Area = 51.3 sq ft / 552 sq m

**Lower Ground Floor** 

**Ground Floor** 

Illustration for identification purposes only, measurements are approximate, not to scale. (ID1027642)

This floorplan is for illustration purposes only and is not to scale. The position and size of doors, windows, appliances and other features are approximate.

Herne Hill | 0207 501 8950 | hernehill@winkworth.co.uk