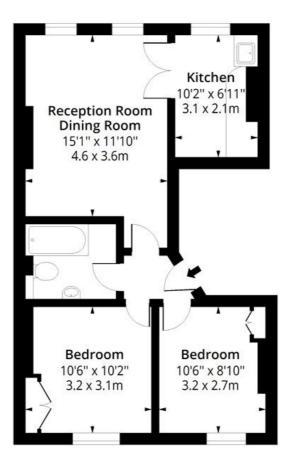

### Queensdown Road, E5 Approx. Gross Internal Area 560 Sq Ft - 52.02 Sq M

### Second Floor

Floor Area 560 Sq Ft - 52.02 Sq M

Floor plan is for illustrative purposes only and is not to scale. Every attempt has been made to ensure the accuracy of the floor plan shown, however all measurements, fixtures, fittings and data shown are an approximate interpretation for illustrative purposes only. lpaplus.com

This floorplan is for illustration purposes only and is not to scale. The position and size of doors, windows, appliances and other features are approximate.

Hackney | 020 8986 4216 | hackney@winkworth.co.uk