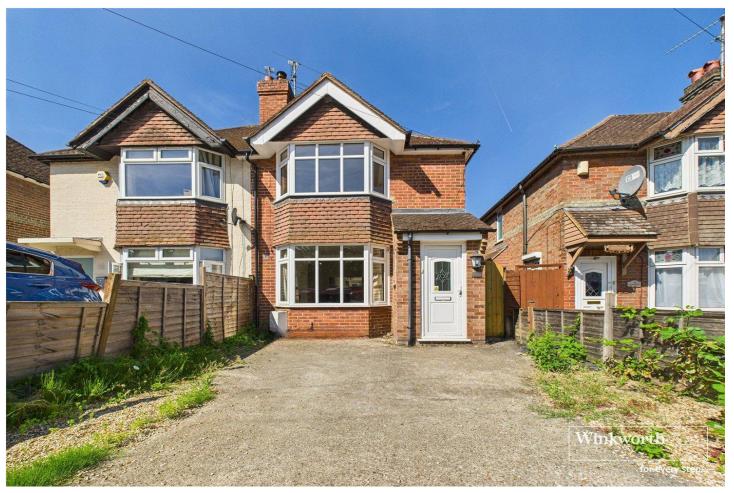

## TWO BEDROOM SEMI-DETACHED HOUSE WITH NO ONWARD CHAIN IN SOUGHT AFTER LOCATION WITH DRIVEWAY PARKING

Reading | 0118 4022 300 | reading@winkworth.co.uk

for every step...

## **DESCRIPTION:**

Boasting a no onward chain status, this charming two-bedroom semidetached house has been recently redecorated throughout, showcasing a double bay-fronted facade that exudes character. The property comprises a spacious living room, a well-appointed kitchen/breakfast room, and a versatile dining room/sunroom. The two bedrooms are accompanied by a recently refitted stylish bathroom for added comfort. Outside, the large rear garden with side access provides a serene backdrop that overlooks Waterloo Meadows, perfect for outdoor relaxation. Ample driveway parking further enhances the convenience of this property, ensuring a comfortable lifestyle. Seize the opportunity to make this delightful house your new home. Contact us now to schedule a viewing.

## **AT A GLANCE**

- No Onward Chain
- Extended Semi-Detached House
- Two Well Proportioned Bedrooms
- Recently Renewed Stylish Bathroom
- Ample Driveway Parking
- Recently Redecorated throughout
- Large Garden With Side Access