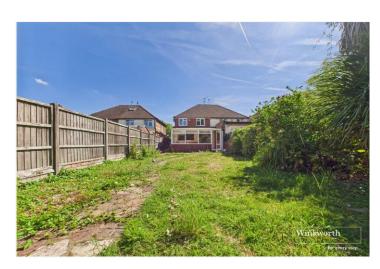

## **DESCRIPTION:**

Boasting a no onward chain status, this charming two-bedroom semidetached house has been recently redecorated throughout, showcasing a double bay-fronted facade that exudes character. The property comprises a spacious living room, a well-appointed kitchen/breakfast room, and a versatile dining room/sunroom. The two bedrooms are accompanied by a recently refitted stylish bathroom for added comfort. Outside, the large rear garden with side access provides a serene backdrop that overlooks Waterloo Meadows, perfect for outdoor relaxation. Ample driveway parking further enhances the convenience of this property, ensuring a comfortable lifestyle. Seize the opportunity to make this delightful house your new home. Contact us now to schedule a viewing.

## **AT A GLANCE**

- No Onward Chain
- Extended Semi-Detached House
- Two Well Proportioned Bedrooms
- Recently Renewed Stylish Bathroom
- Ample Driveway Parking
- Recently Redecorated throughout
- Large Garden With Side Access