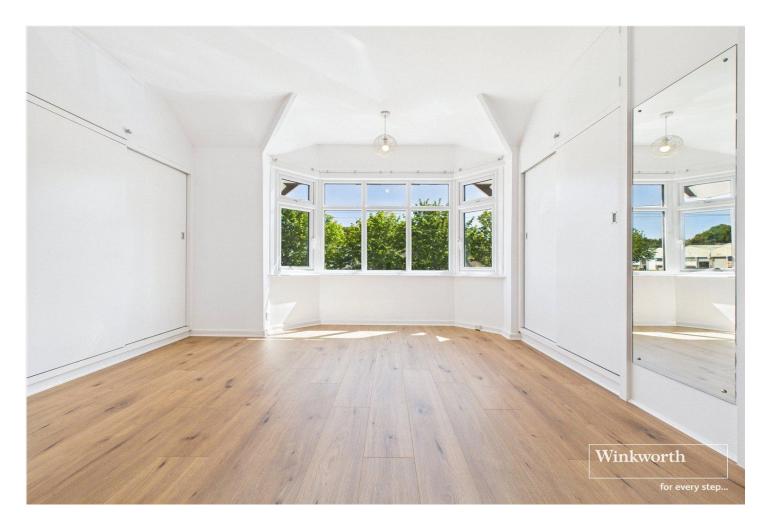

## **DESCRIPTION:**

Boasting a no onward chain status, this charming two-bedroom semidetached house has been recently redecorated throughout, showcasing a double bay-fronted facade that exudes character. The property comprises a spacious living room, a well-appointed kitchen/breakfast room, and a versatile dining room/sunroom. The two bedrooms are accompanied by a recently refitted stylish bathroom for added comfort. Outside, the large rear garden with side access provides a serene backdrop that overlooks Waterloo Meadows, perfect for outdoor relaxation. Ample driveway parking further enhances the convenience of this property, ensuring a comfortable lifestyle. Seize the opportunity to make this delightful house your new home. Contact us now to schedule a viewing.

## **AT A GLANCE**

- No Onward Chain
- Extended Semi-Detached House
- Two Well Proportioned Bedrooms
- Recently Renewed Stylish Bathroom
- Ample Driveway Parking
- Recently Redecorated throughout
- Large Garden With Side Access