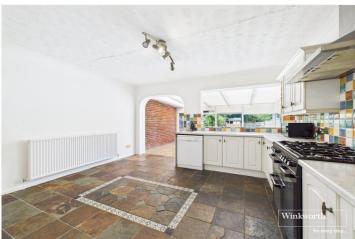

## **DESCRIPTION:**

Boasting a no onward chain status, this charming two-bedroom semidetached house has been recently redecorated throughout, showcasing a double bay-fronted facade that exudes character. The property comprises a spacious living room, a well-appointed kitchen/breakfast room, and a versatile dining room/sunroom. The two bedrooms are accompanied by a recently refitted stylish bathroom for added comfort. Outside, the large rear garden with side access provides a serene backdrop that overlooks Waterloo Meadows, perfect for outdoor relaxation. Ample driveway parking further enhances the convenience of this property, ensuring a comfortable lifestyle. Seize the opportunity to make this delightful house your new home. Contact us now to schedule a viewing.