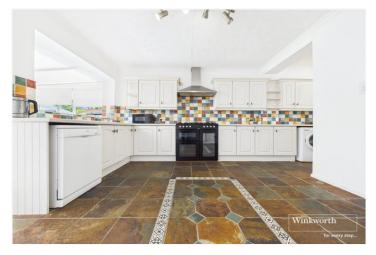

## **DESCRIPTION:**

Boasting a no onward chain status, this charming two-bedroom semidetached house has been recently redecorated throughout, showcasing a double bay-fronted facade that exudes character. The property comprises a spacious living room, a well-appointed kitchen/breakfast room, and a versatile dining room/sunroom. The two bedrooms are accompanied by a recently refitted stylish bathroom for added comfort. Outside, the large rear garden with side access provides a serene backdrop that overlooks Waterloo Meadows, perfect for outdoor relaxation. Ample driveway parking further enhances the convenience of this property, ensuring a comfortable lifestyle. Seize the opportunity to make this delightful house your new home. Contact us now to schedule a viewing.

## **AT A GLANCE**

- No Onward Chain
- Extended Semi-Detached House
- Two Well Proportioned Bedrooms
- Recently Renewed Stylish Bathroom
- Ample Driveway Parking
- Recently Redecorated throughout
- Large Garden With Side Access