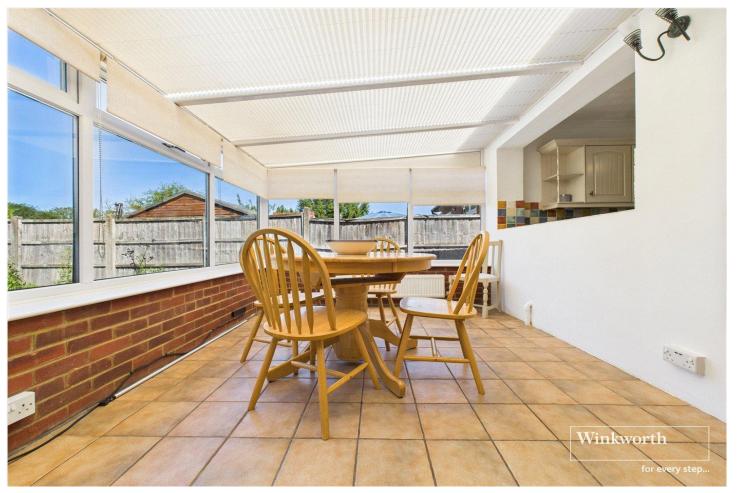

## **DESCRIPTION:**

Boasting a no onward chain status, this charming two-bedroom semidetached house has been recently redecorated throughout, showcasing a double bay-fronted facade that exudes character. The property comprises a spacious living room, a well-appointed kitchen/breakfast room, and a versatile dining room/sunroom. The two bedrooms are accompanied by a recently refitted stylish bathroom for added comfort. Outside, the large rear garden with side access provides a serene backdrop that overlooks Waterloo Meadows, perfect for outdoor relaxation. Ample driveway parking further enhances the convenience of this property, ensuring a comfortable lifestyle. Seize the opportunity to make this delightful house your new home. Contact us now to schedule a viewing.

## **AT A GLANCE**

- No Onward Chain
- Extended Semi-Detached House
- Two Well Proportioned Bedrooms
- Recently Renewed Stylish Bathroom
- Ample Driveway Parking
- Recently Redecorated throughout
- Large Garden With Side Access