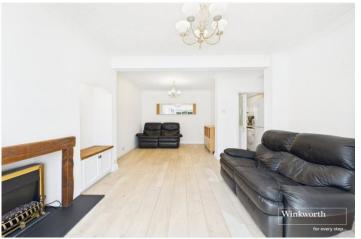

## **DESCRIPTION:**

Boasting a no onward chain status, this charming two-bedroom semidetached house has been recently redecorated throughout, showcasing a double bay-fronted facade that exudes character. The property comprises a spacious living room, a well-appointed kitchen/breakfast room, and a versatile dining room/sunroom. The two bedrooms are accompanied by a recently refitted stylish bathroom for added comfort. Outside, the large rear garden with side access provides a serene backdrop that overlooks Waterloo Meadows, perfect for outdoor relaxation. Ample driveway parking further enhances the convenience of this property, ensuring a comfortable lifestyle. Seize the opportunity to make this delightful house your new home. Contact us now to schedule a viewing.

## **AT A GLANCE**

- No Onward Chain
- Extended Semi-Detached House
- Two Well Proportioned Bedrooms
- Recently Renewed Stylish Bathroom
- Ample Driveway Parking
- Recently Redecorated throughout
- Large Garden With Side Access