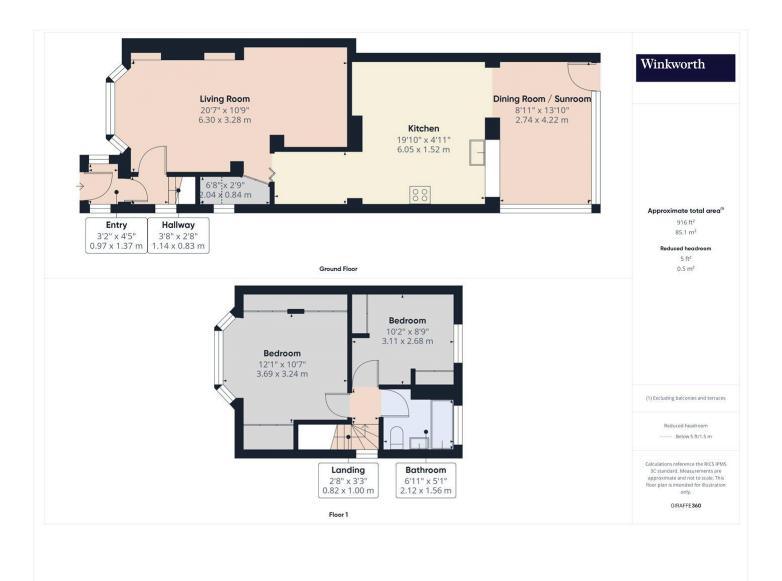

This floorplan is for illustration purposes only and is not to scale. The position and size of doors, windows, appliances and other features are approximate.

Reading | 0118 4022 300 | reading@winkworth.co.uk