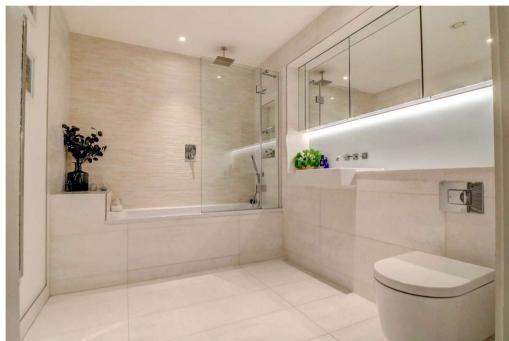

As you enter the property there is a larger than average entrance/lobby area which in tuns opens onto the spacious open-plan reception/living room features a high-specification sleek white kitchen with plenty of cabinet space and integrated Siemens appliances, Corian worktops and pale grey Amtico wood flooring. The double bedroom has fitted wardrobes and enjoys plenty of natural light from the large, double-glazed window. A full-size luxury shower room completes the modern living space which has an excellent energy efficiency rating and very low running costs.