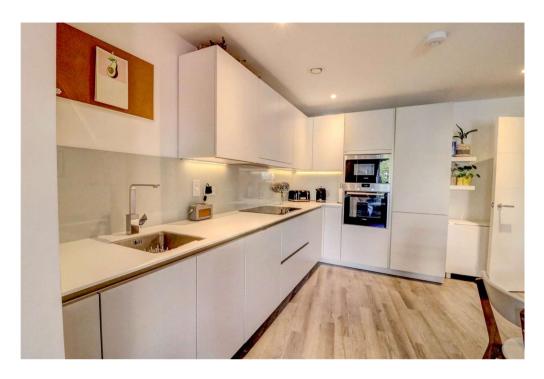

As you enter the property there is a larger than average entrance/lobby area which in tuns opens onto the spacious open-plan reception/living room features a high-specification sleek white kitchen with plenty of cabinet space and integrated Siemens appliances, Corian worktops and pale grey Amtico wood flooring. The double bedroom has fitted wardrobes and enjoys plenty of natural light from the large, double-glazed window. A full-size luxury shower room completes the modern living space which has an excellent energy efficiency rating and very low running costs.