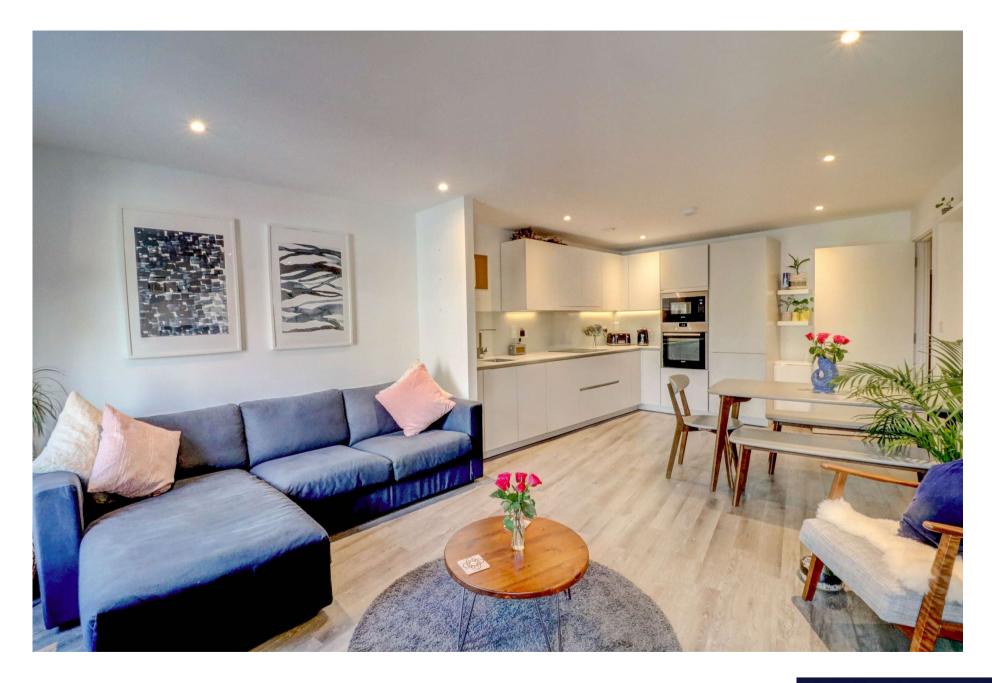

As you enter the property there is a larger than average entrance/lobby area which in tuns opens onto the spacious open-plan reception/living room features a high-specification sleek white kitchen with plenty of cabinet space and integrated Siemens appliances, Corian worktops and pale grey Amtico wood flooring. The double bedroom has fitted wardrobes and enjoys plenty of natural light from the large, double-glazed window. A full-size luxury shower room completes the modern living space which has an excellent energy efficiency rating and very low running costs.