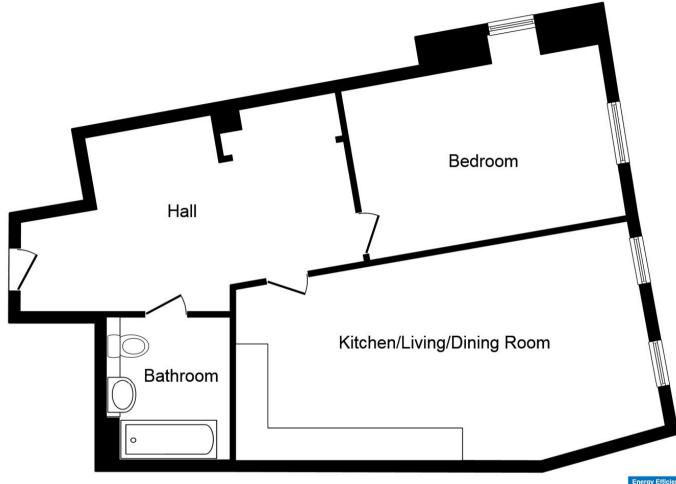

Floor Plan

Total floor area 72.3 sq.m. (779 sq.ft.) approx

This plan is for illustration purposes only and may not be representative of the property. Plan not to scale.

Streatham | 020 8769 6699 | streatham@winkworth.co.uk