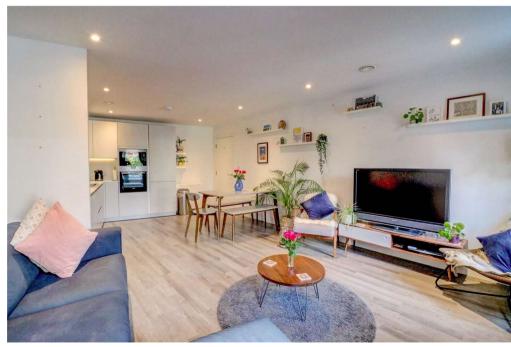

As you enter the property there is a larger than average entrance/lobby area which in tuns opens onto the spacious open-plan reception/living room features a high-specification sleek white kitchen with plenty of cabinet space and integrated Siemens appliances, Corian worktops and pale grey Amtico wood flooring. The double bedroom has fitted wardrobes and enjoys plenty of natural light from the large, double-glazed window. A full-size luxury shower room completes the modern living space which has an excellent energy efficiency rating and very low running costs.