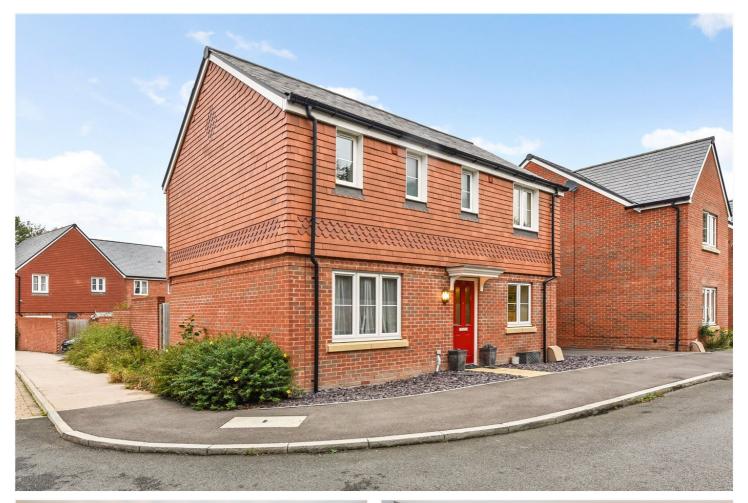

# Larcombe Road, Petersfield, Hampshire, GU32

### Guide Price: £475,000 Freehold

A modern, immaculately presented family home with a garden, garage and parking.

Master bedroom with en suite shower room, two further bedrooms, family bathroom, sitting room, kitchen/breakfast room, utility room, downstairs cloakroom with WC, garden, garage and parking.

#### DESCRIPTION

A modern detached family house with brick elevations under a tiled roof and accommodation over two floors. The floorplan denotes the layout which is practical and well proportioned. Of particular note is the double aspect kitchen/breakfast room and separate sitting room with double doors leading out to the rear garden. Also on the ground is a utility room and cloakroom with WC. From the hall, stairs rise to the first floor landing, off which are three bedrooms and a family bathroom. The master bedroom has its own en suite shower room. Outside, the garden is to the rear and with it facing north-west, is an ideal spot to unwind during the long summer afternoons. At the bottom of the garden is a single garage with parking space in front of. The owners have lived in the property since it was built towards the end of 2017. Since then, they have landscaped the garden, installed electrics in the garage (including putting in an electric up and over door) and installed built in wardrobes in the master bedroom. An internal viewing is strongly recommended.