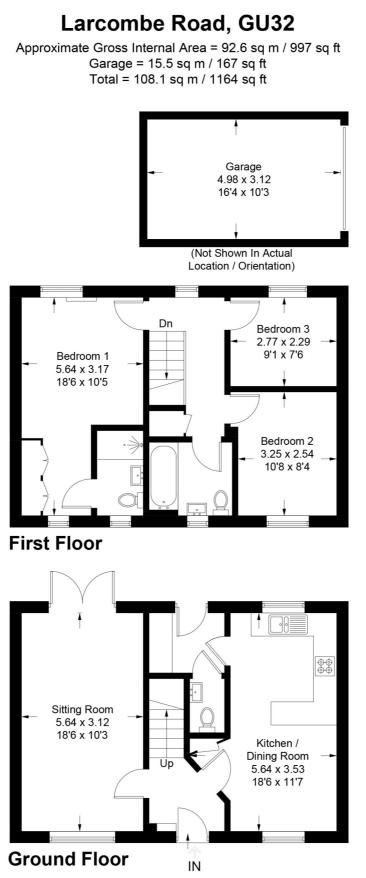

#### DESCRIPTION

A modern detached family house with brick elevations under a tiled roof and accommodation over two floors. The floorplan denotes the layout which is practical and well proportioned. Of particular note is the double aspect kitchen/breakfast room and separate sitting room with double doors leading out to the rear garden. Also on the ground is a utility room and cloakroom with WC. From the hall, stairs rise to the first floor landing, off which are three bedrooms and a family bathroom. The master bedroom has its own en suite shower room. Outside, the garden is to the rear and with it facing north-west, is an ideal spot to unwind during the long summer afternoons. At the bottom of the garden is a single garage with parking space in front of. The owners have lived in the property since it was built towards the end of 2017. Since then, they have landscaped the garden, installed electrics in the garage (including putting in an electric up and over door) and installed built in wardrobes in the master bedroom. An internal viewing is strongly recommended.

PRODUCED FOR WINKWORTH ESTATE AGENTS.

Whilst every attempt has been made to ensure the accuracy of the floorplan, measurements of doors, windows and rooms are approximate. These plans are for representation purposes only as defined by RICS Code of Measuring Practice and used as such by any prospective purchaser. Created by Emzo Marketing 2021.