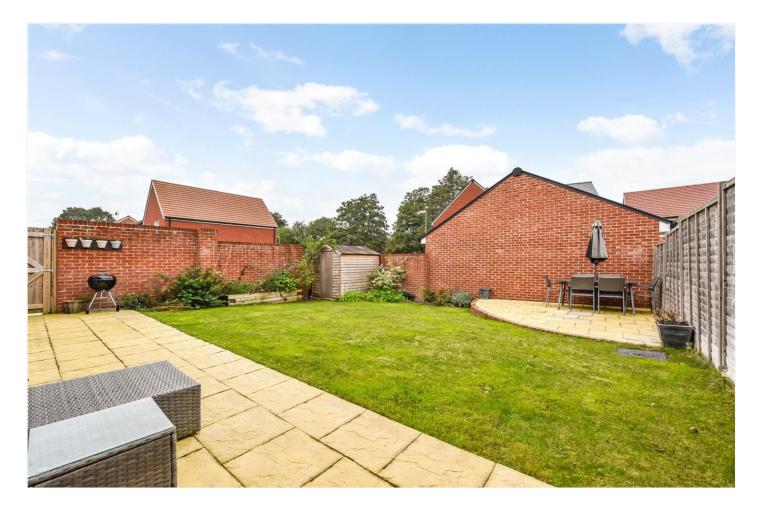

#### DESCRIPTION

A modern detached family house with brick elevations under a tiled roof and accommodation over two floors. The floorplan denotes the layout which is practical and well proportioned. Of particular note is the double aspect kitchen/breakfast room and separate sitting room with double doors leading out to the rear garden. Also on the ground is a utility room and cloakroom with WC. From the hall, stairs rise to the first floor landing, off which are three bedrooms and a family bathroom. The master bedroom has its own en suite shower room. Outside, the garden is to the rear and with it facing north-west, is an ideal spot to unwind during the long summer afternoons. At the bottom of the garden is a single garage with parking space in front of. The owners have lived in the property since it was built towards the end of 2017. Since then, they have landscaped the garden, installed electrics in the garage (including putting in an electric up and over door) and installed built in wardrobes in the master bedroom. An internal viewing is strongly recommended.