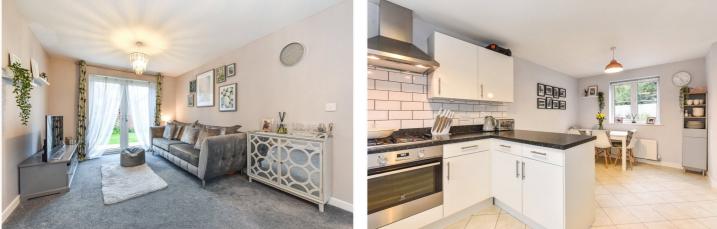

#### DESCRIPTION

A modern detached family house with brick elevations under a tiled roof and accommodation over two floors. The floorplan denotes the layout which is practical and well proportioned. Of particular note is the double aspect kitchen/breakfast room and separate sitting room with double doors leading out to the rear garden. Also on the ground is a utility room and cloakroom with WC. From the hall, stairs rise to the first floor landing, off which are three bedrooms and a family bathroom. The master bedroom has its own en suite shower room. Outside, the garden is to the rear and with it facing north-west, is an ideal spot to unwind during the long summer afternoons. At the bottom of the garden is a single garage with parking space in front of. The owners have lived in the property since it was built towards the end of 2017. Since then, they have landscaped the garden, installed electrics in the garage (including putting in an electric up and over door) and installed built in wardrobes in the master bedroom. An internal viewing is strongly recommended.