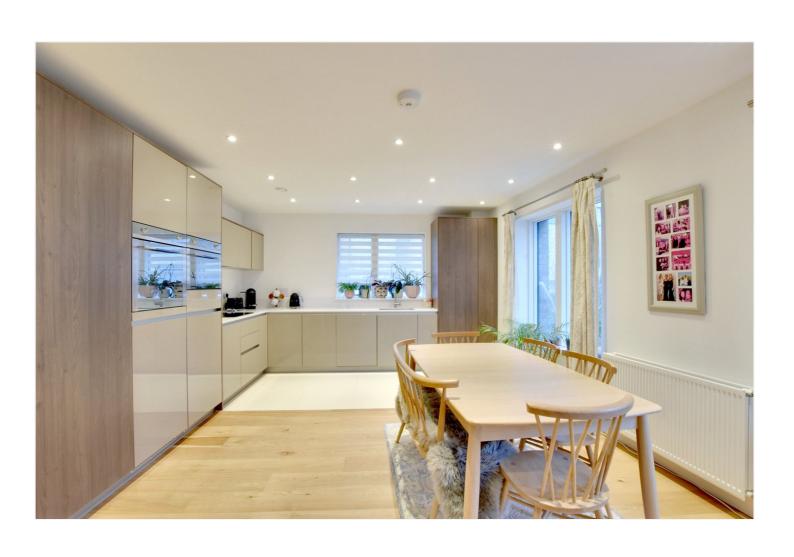

In stunning order throughout, the property comprise a lovely double aspect living ● two bedroom room with a beautifully fitted open plan kitchen, with fitted white goods, this room in turn opens onto a 13ft private terrace. Both bedrooms are double in size, with the master room having fitted wardrobes and an ensuite shower room. There is also an excellent condition additional family bathroom. Added benefits include a long entrance hallway with utility cupboard, hard wood floor in the living room, video entry and a concierge service nearby.

## AT A GLANCE

- ground floor
- circa 912 sq ft
- large 25ft kitchen living room
- no chain
- Greenwich Millennium Village
- North Greenwich Peninsula

Total area: approx. 84.8 sq. metres (912.6 sq. feet)