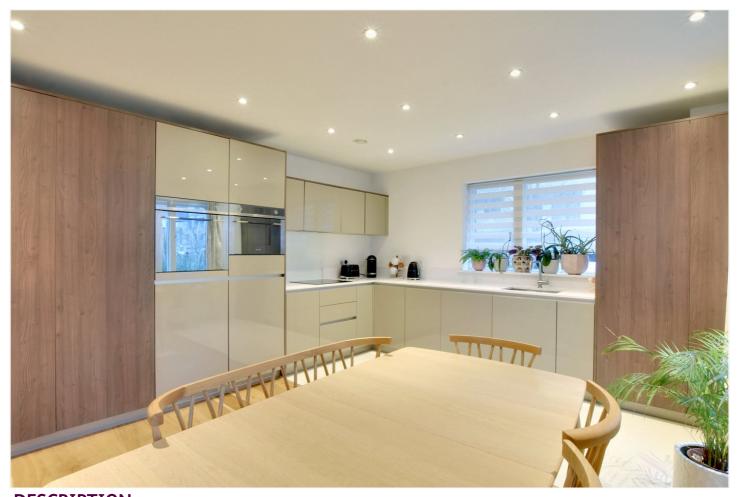

In stunning order throughout, the property comprise a lovely double aspect living ● two bedroom room with a beautifully fitted open plan kitchen, with fitted white goods, this room in turn opens onto a 13ft private terrace. Both bedrooms are double in size, with the master room having fitted wardrobes and an ensuite shower room. There is also an excellent condition additional family bathroom. Added benefits include a long entrance hallway with utility cupboard, hard wood floor in the living room, video entry and a concierge service nearby.

## AT A GLANCE

- ground floor
- circa 912 sq ft
- large 25ft kitchen living room
- no chain
- Greenwich Millennium Village
- North Greenwich Peninsula

Total area: approx. 84.8 sq. metres (912.6 sq. feet)