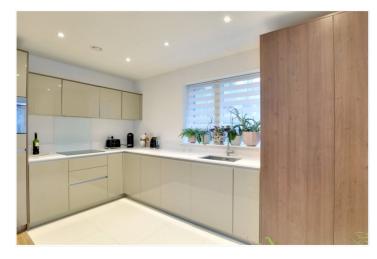

In stunning order throughout, the property comprise a lovely double aspect living ● two bedroom room with a beautifully fitted open plan kitchen, with fitted white goods, this room in turn opens onto a 13ft private terrace. Both bedrooms are double in size, with the master room having fitted wardrobes and an ensuite shower room. There is also an excellent condition additional family bathroom. Added benefits include a long entrance hallway with utility cupboard, hard wood floor in the living room, video entry and a concierge service nearby.

## AT A GLANCE

- ground floor
- circa 912 sq ft
- large 25ft kitchen living room
- no chain
- Greenwich Millennium Village
- North Greenwich Peninsula

Total area: approx. 84.8 sq. metres (912.6 sq. feet)