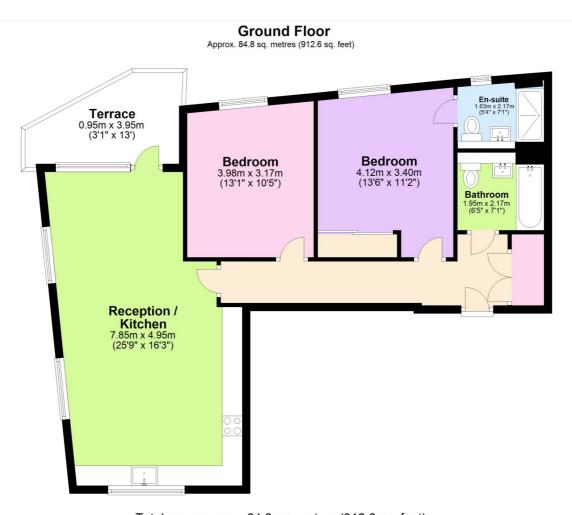

## AT A GLANCE

- ground floor
- circa 912 sq ft
- large 25ft kitchen living room
- no chain
- Greenwich Millennium Village
- North Greenwich Peninsula

Total area: approx. 84.8 sq. metres (912.6 sq. feet)

This floorplan is for illustration purposes only and is not to scale. The position and size of doors, windows, appliances and other features are approximate.

Greenwich | 02030533033 | greenwich@winkworth.co.uk