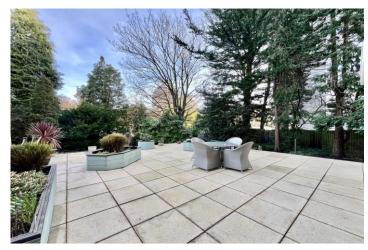

There is a very large private rear terrace which is accessed via sliding patio doors in the master bedroom. The terrace is paved so very low maintenance and provides the perfect spot for outside dining.