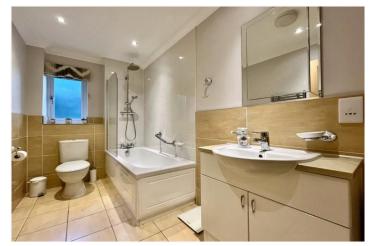

There are two generous double bedrooms which are set to the rear of the property. There are fitted wardrobes to both bedrooms and the added benefit of a modern ensuite shower room to the master. The family bathroom comprises of a suite to include WC, wash hand basin and bath with shower over.