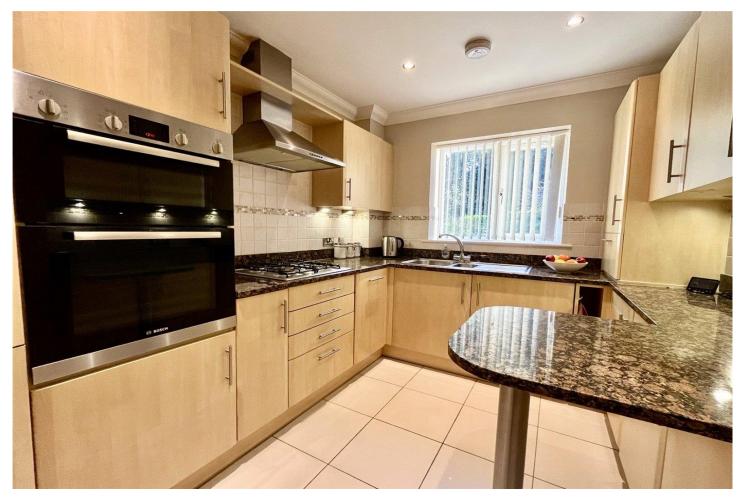

The lounge enjoys a front aspect with dual aspect windows and ample space for a dining table. The kitchen is fitted with a range of base and eye level work units with integrated appliances, a breakfast bar and a cupboard which houses the combination boiler.