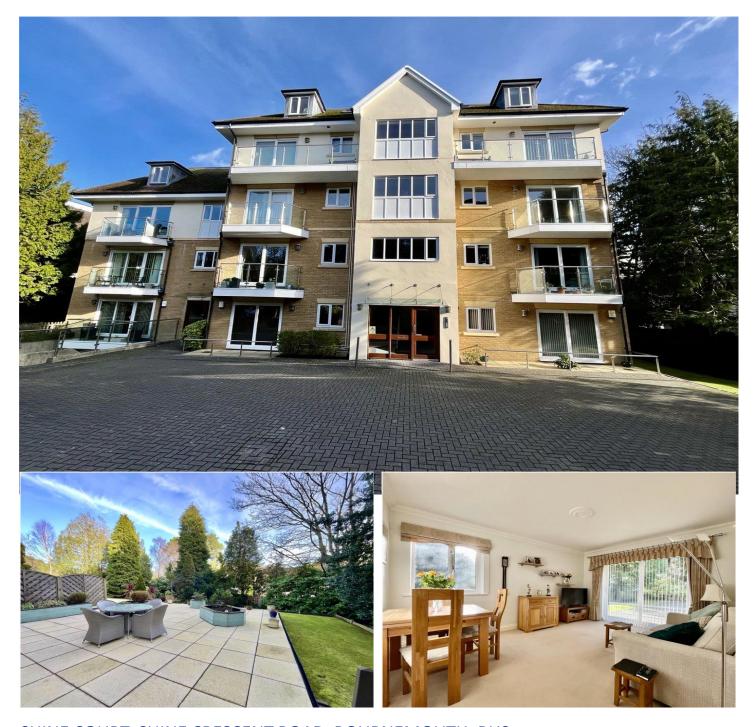

## CHINE COURT, CHINE CRESCENT ROAD, BOURNEMOUTH, BH2

# £360,000 LEASEHOLD

This spacious two bedroom ground floor garden apartment is situated just 150 meters from the award winning beach at Durley Chine whilst also being a short walk away from the popular shops bars and restaurants of both Westbourne & Bournemouth. The property is in superb order and benefits from a large private paved terrace and communal gardens.

Ground floor | Two double bedrooms | Two modern bathrooms | Lounge diner | Fully fitted kitchen | Excellent storage | Large private paved terrace | Secure underground parking

Westbourne | 01202 767633 |

## **DESCRIPTION**

The apartment is situated on the ground floor of this modern development which is situated in an enviable position just 150 meters from the award winning beach at Durley Chine.

Upon entering there is a spacious hallway which houses two very large storage cupboards and doors to principal rooms.

There is a very large private rear terrace which is accessed via sliding patio doors in the master bedroom. The terrace is paved so very low maintenance and provides the perfect spot for outside dining.