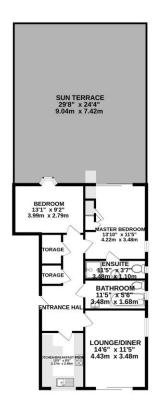

An underground parking bay is conveyed with the property.

TOTAL FLOOR AREA: 776 sq.ft. (72.1 sq.m.) approx.

White every attempt has been made to ensure the accuracy of the oppias contained free, measurements of doors, workshop, corons and any other them are apparents and no responsibility is taken for any error, controlled to the coron and any other them are apparents and no responsibility is taken for any error, prospective purchaser. The services systems and applicances shown have not been tested and no gastratine and applicances shown have not been tested and no gastratine and applicances shown have not been tested and no gastratine and applicances shown have not been tested and no gastratine and applicances shown have not been tested and no gastratine and the services systems and applicances shown have not been tested and no gastratine and the services are proposed to the services are proposed to the services are proposed to the services and the services are proposed to the services and the services are proposed to the services are propose