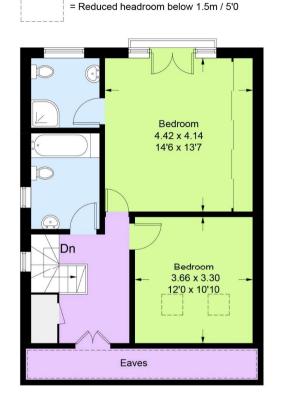

Upstairs, there are two generously-sized bedrooms. The master bedroom is particularly impressive, with ample space for a seating area and features an en suite bathroom. A well-appointed family bathroom serves the second bedroom.

## **Sewell Avenue**

Approximate Gross Internal Area 113.9 sq m / 1226 sq ft (Excluding Outbuilding / Eaves)

Kitchen 3.63 x 2.51 11'11 x 8'3 Living Room 4.85 x 3.61 15'11 x 11'10 Dining Room 4.78 x 3.12 15'8 x 10'3 3.05 x 2.90 10'0 x 9'6

Ground Floor 669 Sq ft

Storeage Garage

First Floor 557 Sq ft

Illustration for identification purposes only, measurements are approximate, not to scale 2023 (ID 972814)

(Not Shown In Actual Location / Orientation)