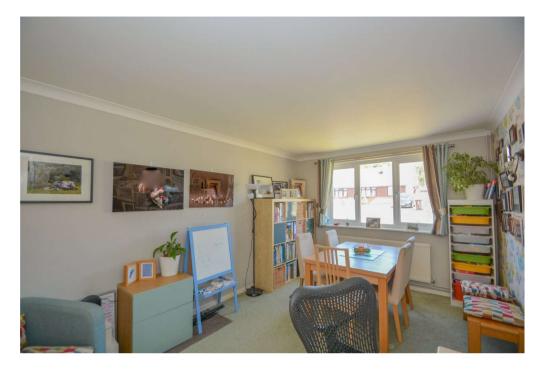

The ground floor features a spacious living room with sliding patio doors to the rear garden, a well-appointed kitchen with integrated appliances, a large dining/family room and a ground floor bedroom or work from home study.