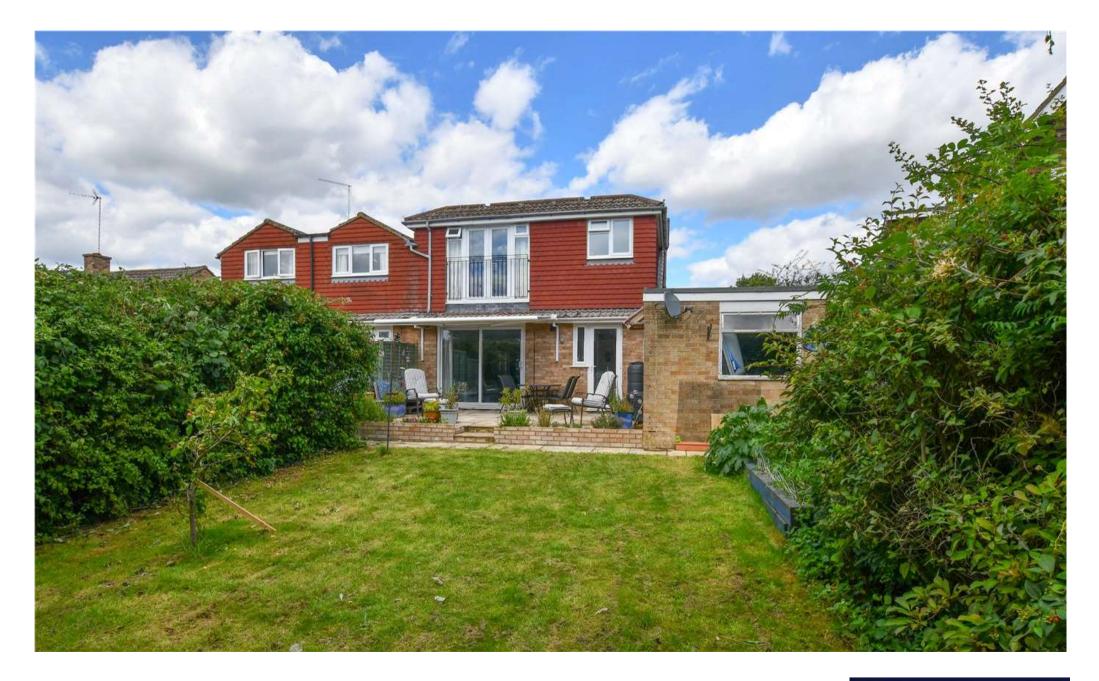

## SEWELL AVENUE, BERKSHIRE, RG41

A 3 bedroom semi-detached chalet bungalow in the desirable and friendly neighbourhood of Emmbrook. Having been tastefully extended, this home offers spacious accommodation and generous room sizes.

Externally, at the front is a long herringbone brick paved driveway accessing the garage and a neat lawned area. The rear garden is secluded and features a large paved terrace that leads onto a lawned area bordered with mature trees and bushes.