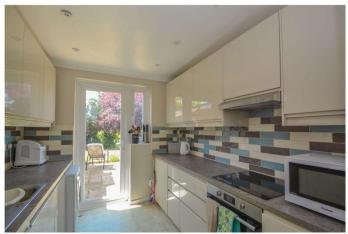

The ground floor features a spacious living room with sliding patio doors to the rear garden, a well-appointed kitchen with integrated appliances, a large dining/family room and a ground floor bedroom or work from home study.