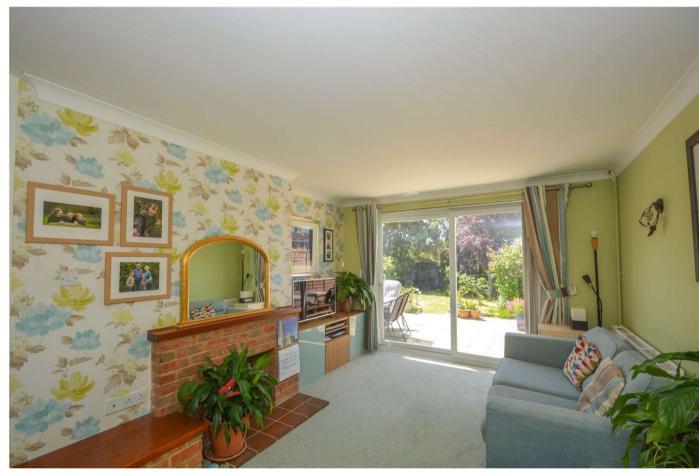

The ground floor features a spacious living room with sliding patio doors to the rear garden, a well-appointed kitchen with integrated appliances, a large dining/family room and a ground floor bedroom or work from home study.