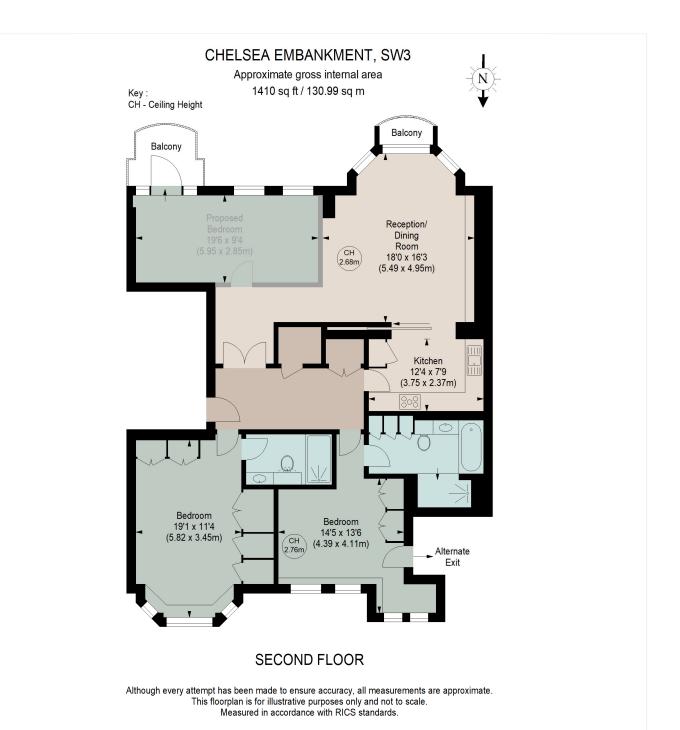

## **DESCRIPTION:**

Situated in a sought-after location, this period terraced apartment on the second floor offers a lift for convenience. Currently arranged as two bedrooms, albeit with the ability to create a third bedroom (as demonstrated on the proposed floor plan). Enjoy the stunning river view from the balcony, perfect for relaxing or entertaining guests. Residents parking is also available. This apartment offers a modern and comfortable living space, with ample natural light throughout.

This floorplan is for illustration purposes only and is not to scale. The position and size of doors, windows, appliances and other features are approximate.

Tenure: Leasehold

**Term:** 977 year and 5 months