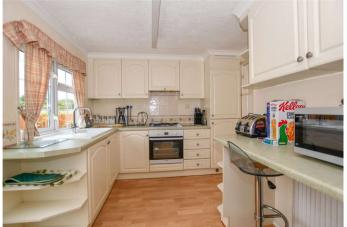

As you enter the property you are greeted into a hallway with the living/dining room to the left, kitchen immediately in front of you and bedrooms and bathrooms to the right. All rooms have plenty of natural light flooding through the double glazed windows. Both bedrooms accommodate double beds with the master having an en suite and a walk-in wardrobe.