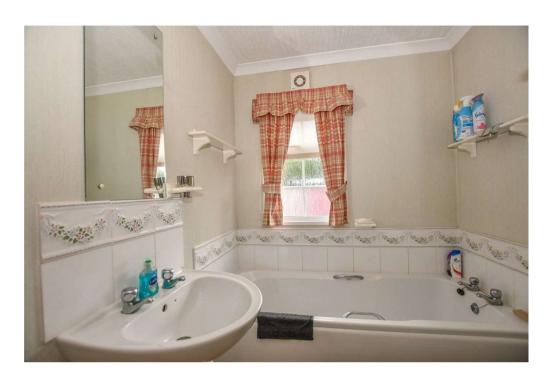

As you enter the property you are greeted into a hallway with the living/dining room to the left, kitchen immediately in front of you and bedrooms and bathrooms to the right. All rooms have plenty of natural light flooding through the double glazed windows. Both bedrooms accommodate double beds with the master having an en suite and a walk-in wardrobe.