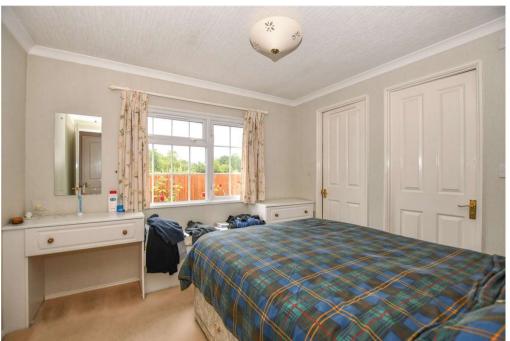

As you enter the property you are greeted into a hallway with the living/dining room to the left, kitchen immediately in front of you and bedrooms and bathrooms to the right. All rooms have plenty of natural light flooding through the double glazed windows. Both bedrooms accommodate double beds with the master having an en suite and a walk-in wardrobe.