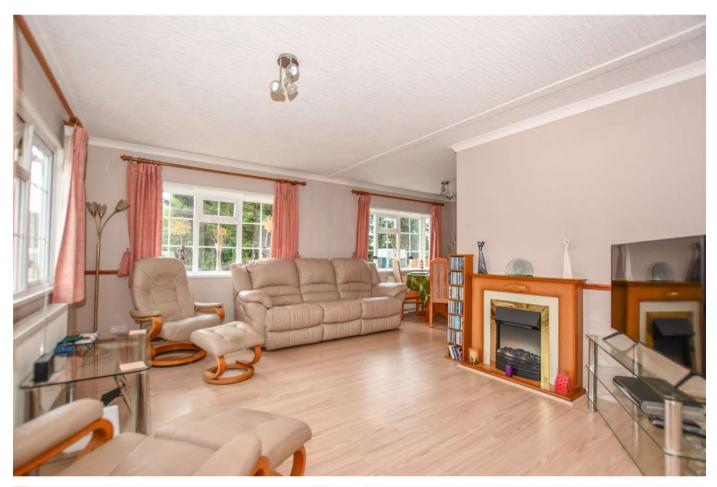

As you enter the property you are greeted into a hallway with the living/dining room to the left, kitchen immediately in front of you and bedrooms and bathrooms to the right. All rooms have plenty of natural light flooding through the double glazed windows. Both bedrooms accommodate double beds with the master having an en suite and a walk-in wardrobe.