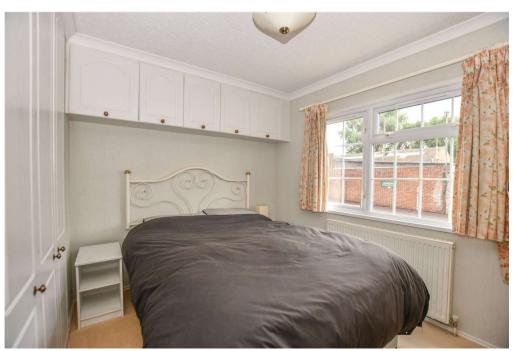

As you enter the property you are greeted into a hallway with the living/dining room to the left, kitchen immediately in front of you and bedrooms and bathrooms to the right. All rooms have plenty of natural light flooding through the double glazed windows. Both bedrooms accommodate double beds with the master having an en suite and a walk-in wardrobe.