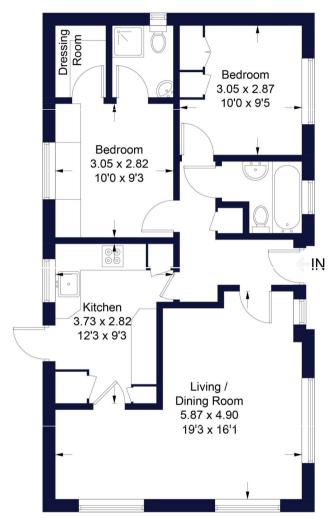

### Oaklands Park

Winkworth

Approximate Gross Internal Area Total = 65.0 sq m / 700 sq ft

### **Ground Floor**

Illustration for identification purposes only, measurements are approximate, not to scale. FloorplansUsketch.com © 2023 (ID987366)

Wokingham | 01189 072777 | wokingham@winkworth.co.uk