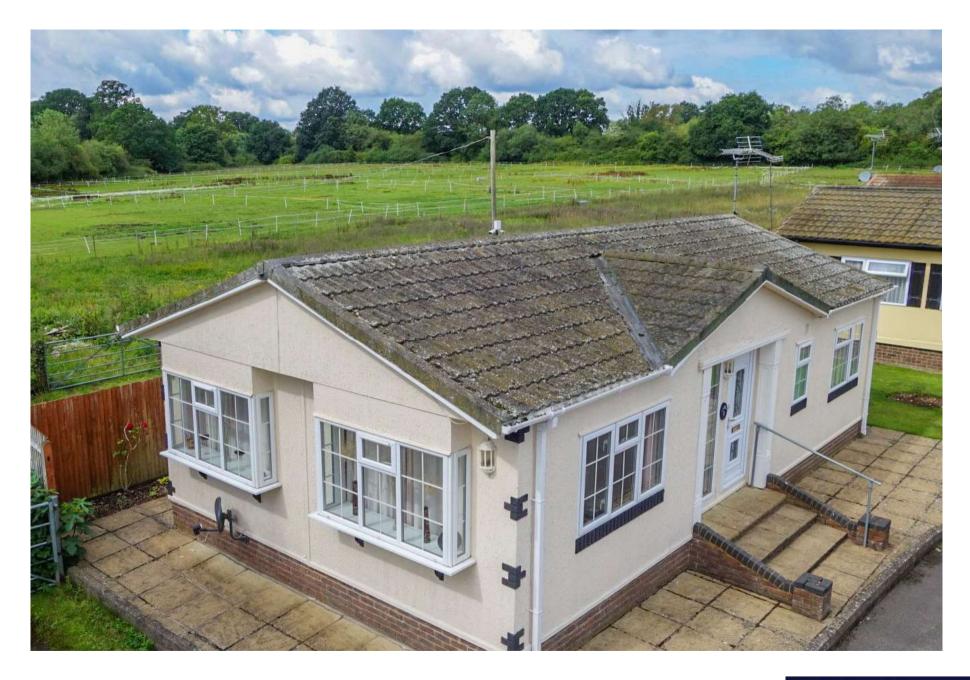

## LANGLEY COMMON ROAD, WOKINGHAM, BERKSHIRE, RG40

A well presented 2 bedroom park home for the over 55's on the exclusive Oaklands Park development.

With beautiful views overlooking the paddock, this home is one of a kind on the site, offering well planned and spacious accommodation.

Located in a fantastic area, Oaklands Park has easy access to public transport links which can take you to Wokingham or Reading. There are also plenty of countryside walks closeby.