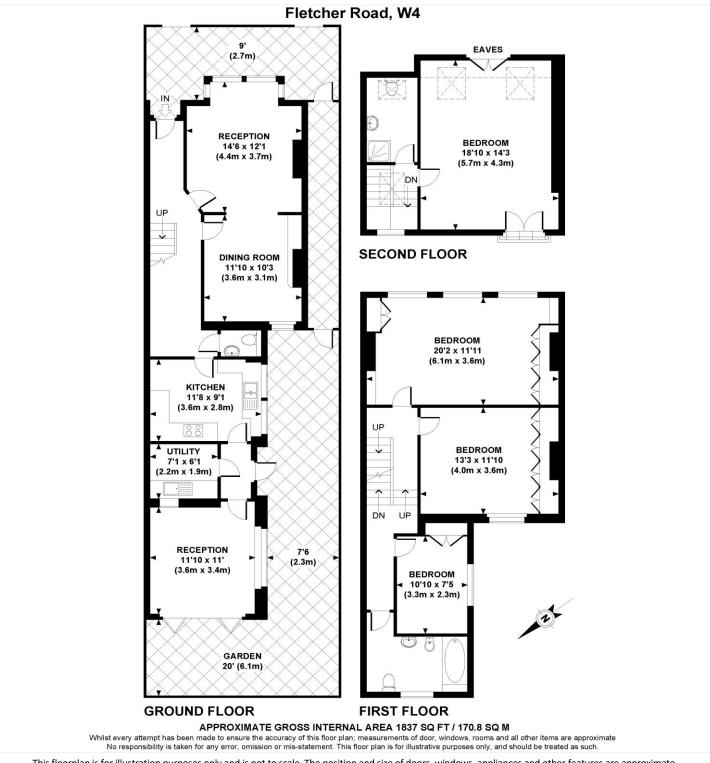

## **DESCRIPTION:**

A well-appointed, wider than average four-bedroom mid terrace for sale on Fletcher Road, Chiswick, London, W4.

Upon entry one is greeted by a welcoming entrance hall offering access to a spacious double reception/dining room, kitchen/utility area leading onto the extended rear reception with sliding doors onto the well-maintained paved gardens.

Space is a discerning feature of this property, with four spacious bedrooms over the upstairs floors including loft bedroom with en-suite, further family bathroom on the first floor and additional storage to the side.

## **AT A GLANCE**

- Wider than average mid terraced property
- Four bedrooms
- Two bathrooms
- Spacious double reception room
- Kitchen with adjoining utility area
- Rear reception room
- Well maintained rear gardens

This floorplan is for illustration purposes only and is not to scale. The position and size of doors, windows, appliances and other features are approximate.

for every step...