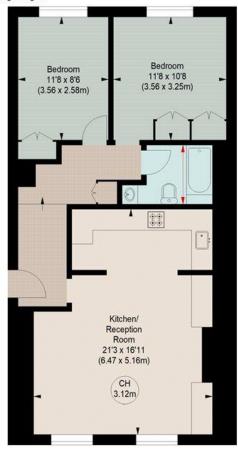

## NORTH END ROAD, SW6

Approximate gross internal area 736 sq ft / 68.37 sq m

CH - Ceiling Height

## SECOND FLOOR

The floor plan is not to scale and measurements and areas shown are approximate and therefore should be used for illustrative purposes only. The plan has been prepared in accordance with the RICS code of Measuring Practice and whilst we have confidence in the information produced, it must not be relied on.

If there is any aspect of particular importance, you should carry out or commission your own inspection of the property.

This floorplan is for illustration purposes only and is not to scale. The position and size of doors, windows, appliances and other features are approximate.