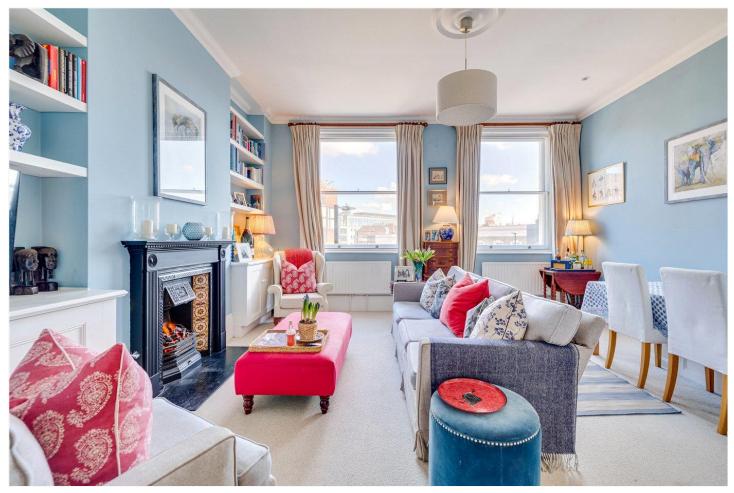

## **DESCRIPTION**

This spacious property, situated on the second floor, is finished to a very high standard, offers excellent open plan living and benefits from high ceilings. The generously sized sitting room features a gas fireplace, ample space for a dining table, and is flooded with natural light. The kitchen leads off the sitting room and has a comprehensive range of fitted units. There are two generous sized double bedrooms both with ample built-in storage which are served by a stylish bathroom.