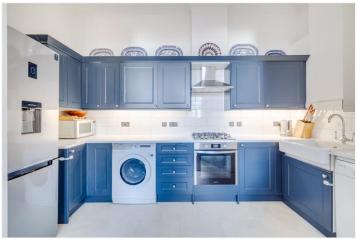

## **DESCRIPTION**

This spacious property, situated on the second floor, is finished to a very high standard, offers excellent open plan living and benefits from high ceilings. The generously sized sitting room features a gas fireplace, ample space for a dining table, and is flooded with natural light. The kitchen leads off the sitting room and has a comprehensive range of fitted units. There are two generous sized double bedrooms both with ample built-in storage which are served by a stylish bathroom.