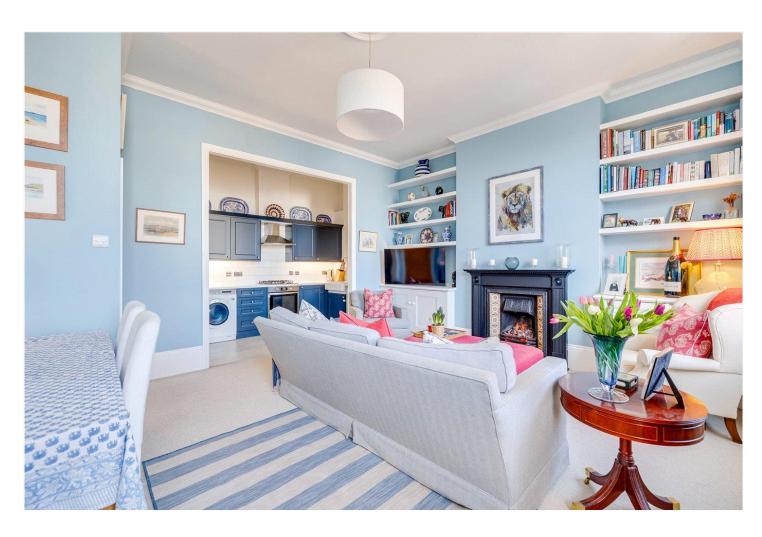

## **DESCRIPTION**

This spacious property, situated on the second floor, is finished to a very high standard, offers excellent open plan living and benefits from high ceilings. The generously sized sitting room features a gas fireplace, ample space for a dining table, and is flooded with natural light. The kitchen leads off the sitting room and has a comprehensive range of fitted units. There are two generous sized double bedrooms both with ample built-in storage which are served by a stylish bathroom.