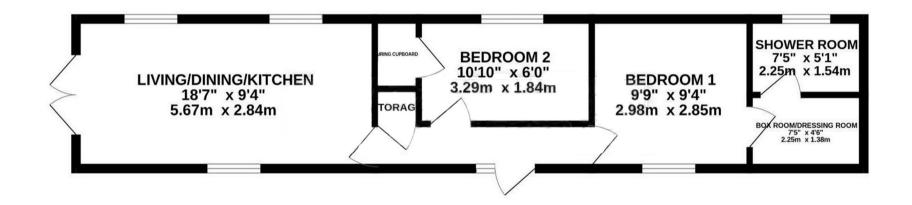

## GROUND FLOOR 457 sq.ft. (42.4 sq.m.) approx.

TOTAL FLOOR AREA: 457 sq.ft. (42.4 sq.m.) approx. Measurements are approximate. Not to scale. Illustrative purpos Made with Metropix ©2023

Wokingham | 01189 072777 | wokingham@winkworth.co.uk