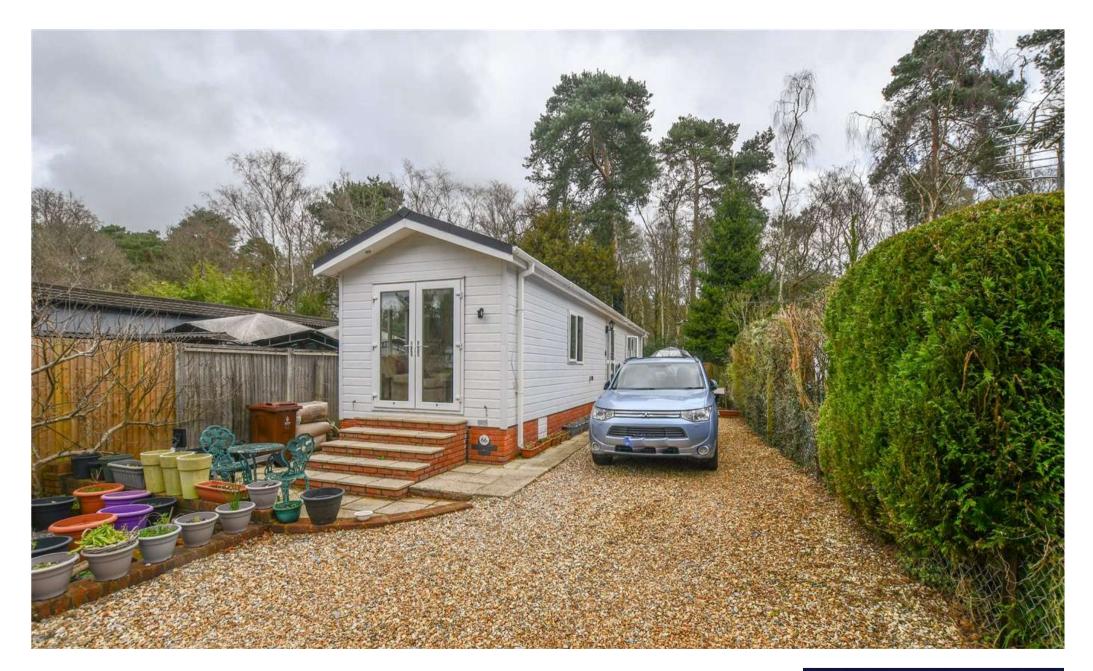

## CALIFORNIA COUNTRY PARK HOMES

Offered to the market with NO ONWARD chain is this 2 bedroom park home within the grounds of the beautiful California Country Park for the over 45's.

You enter this property into the bright and airy entrance hall. The hall connects you to the rest of this wonderful home. There are 2 bedrooms one of which is perfectly suited to be used as a home office or hobby space with the master having a walk in wardrobe and ensuite. There is a large living room with an open plan fully equipped kitchen. The property is fully double glazed throughout with large windows and doors which overlook a large attractive green, also to the property there is a good sized parking area for a minimum of three cars and a decent garden space.

California park homes is situated next to the popular country park offering fabulous woodland walks with its very own café.

EPC exempt