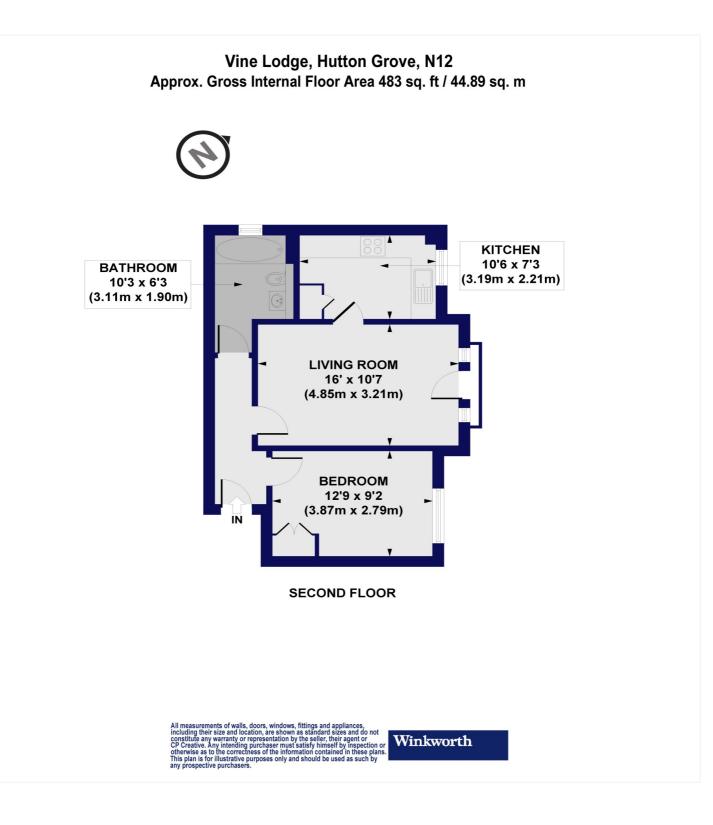

#### **DESCRIPTION:**

We are pleased to offer this well presented one bedroom apartment set in a modern purpose built block, ideally located for local schools, transport links, such as Woodside Park underground station and local amenities on North Finchley High Road. The property comprises good size reception room, modern fitted kitchen, double bedroom and a modern bathroom. Further benefits include a long lease, gated parking and communal gardens. An internal viewing is highly recommended!

### AT A GLANCE

- Set in a prime N12 location
- Close to amenities & transport links
- Modern purpose built block
- Top floor
- Secure gated parking
- Modern fitted kitchen & bathroom
- Living/Dining Room
- One double bedroom