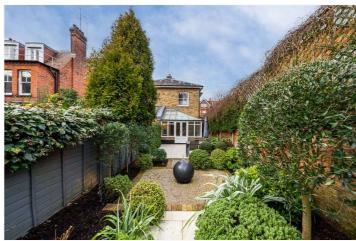

The upper floor boasts three bedrooms, two bathrooms (one en-suite). The principal bedroom has built in storage and a further fully insulated loft space.

The 62" low maintenance garden has been designed and landscaped by the Hampstead Garden Design Company. Furthermore, at the rear of the garden there is a home office/gym which has underfloor heating, full power supply and an upgraded Wi-Fi system. For additional security there is a Hikvision CCTV system.