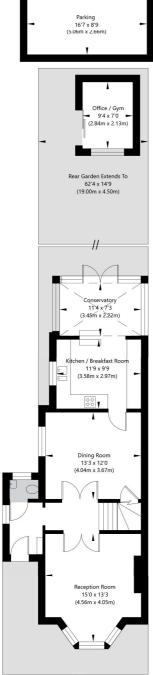

On the ground level the internal accommodation offers a living room and dining room, all with solid wood flooring. The kitchen offers Miele appliances, a Quooker tap and a family breakfast area. In addition, there is a guest cloak room.

The upper floor boasts three bedrooms, two bathrooms (one en-suite). The principal bedroom has built in storage and a further fully insulated loft space.

The 62" low maintenance garden has been designed and landscaped by the Hampstead Garden Design Company. Furthermore, at the rear of the garden there is a home office/gym which has underfloor heating, full power supply and an upgraded Wi-Fi system. For additional security there is a Hikvision CCTV system.