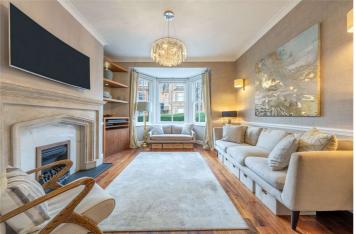

On the ground level the internal accommodation offers a living room and dining room, all with solid wood flooring. The kitchen offers Miele appliances, a Quooker tap and a family breakfast area. In addition, there is a guest cloak room.