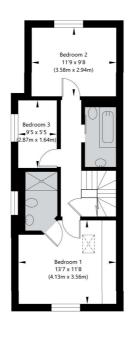

The upper floor boasts three bedrooms, two bathrooms (one en-suite). The principal bedroom has built in storage and a further fully insulated loft space.

The 62" low maintenance garden has been designed and landscaped by the Hampstead Garden Design Company. Furthermore, at the rear of the garden there is a home office/gym which has underfloor heating, full power supply and an upgraded Wi-Fi system. For additional security there is a Hikvision CCTV system.