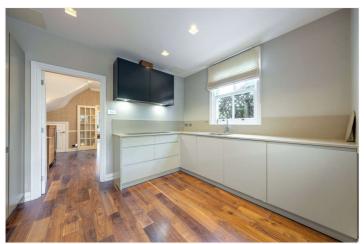

On the ground level the internal accommodation offers a living room and dining room, all with solid wood flooring. The kitchen offers Miele appliances, a Quooker tap and a family breakfast area. In addition, there is a guest cloak room.