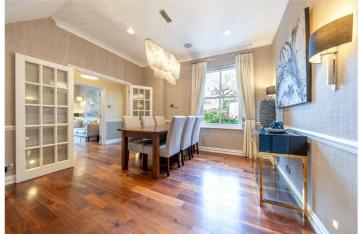

On the ground level the internal accommodation offers a living room and dining room, all with solid wood flooring. The kitchen offers Miele appliances, a Quooker tap and a family breakfast area. In addition, there is a guest cloak room.