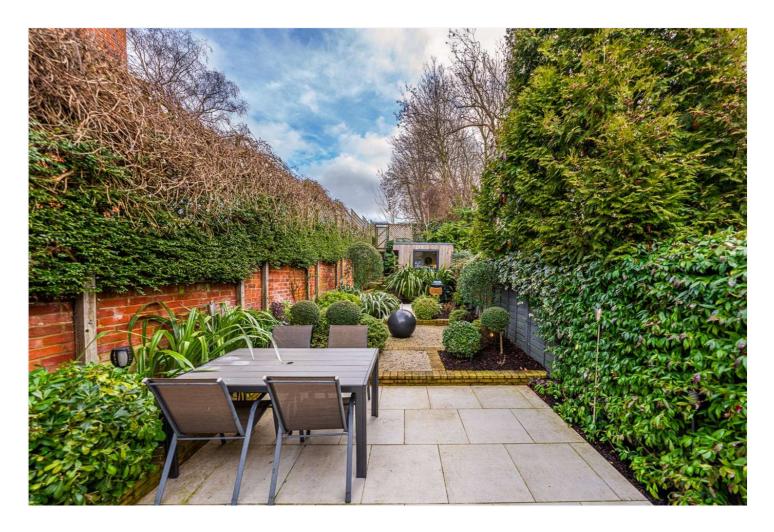

The upper floor boasts three bedrooms, two bathrooms (one en-suite). The principal bedroom has built in storage and a further fully insulated loft space.

The 62" low maintenance garden has been designed and landscaped by the Hampstead Garden Design Company. Furthermore, at the rear of the garden there is a home office/gym which has underfloor heating, full power supply and an upgraded Wi-Fi system. For additional security there is a Hikvision CCTV system.